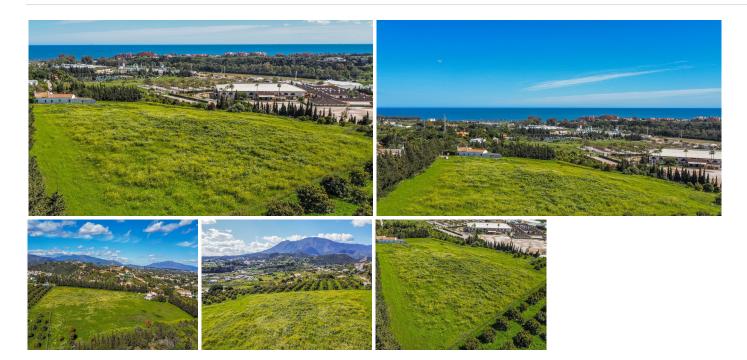

The plot is situated in Estepona, in the area of Laguna Village, one kilometre from the sea and 10 min. from Estepona town. It has the A-7 motorway (with direct access through the Laguna Village roundabout) as the main communication route to Estepona, which is 3 km away, Puerto Banús 10 km away and Málaga 75 km away.

+34 952 939 460 · info@bromleyestatesmarbella.com Urbanizacion El Rosario, CN340, Km 188, Marbella, Malaga 29603

The plot is classified as rustic land with a total area of 14,272 m2, its situation is exceptional because it is located on a hill with a gentle slope down which makes it have magnificent views.

This land is suitable for cultivation, although according to the general development plan it is also permitted for agricultural use or for raising horses or livestock. It has very good access with its own entrance and space for many cars.