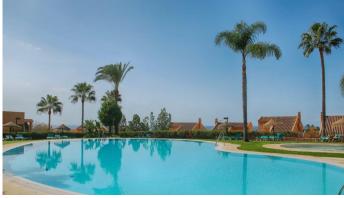

## MIDDLE FLOOR APARTMENT 1 BEDROOM 1 BATHROOM IN ELVIRIA

Elviria

REF# BEMR3943498 €265,000

| BEDS | BATHS | BUILT | TERRACE |
|------|-------|-------|---------|
| 1    | 1     | 60 m² | 12 m²   |

Beautiful apartment with fabulous panoramic views of the sea over the pine trees of Elviria and high standing qualities, located in a recognized gated community, with several swimming pools, beautiful gardens and a large outdoor community parking area for visitors.