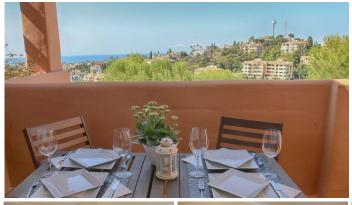

## MIDDLE FLOOR APARTMENT 1 BEDROOM 1 BATHROOM IN ELVIRIA

Elviria

REF# BEMR3943498 €265,000

| BEDS | BATHS | BUILT | TERRACE |
|------|-------|-------|---------|
| 1    | 1     | 60 m² | 12 m²   |

Beautiful apartment with fabulous panoramic views of the sea over the pine trees of Elviria and high standing qualities, located in a recognized gated community, with several swimming pools, beautiful gardens and a large outdoor community parking area for visitors.

Located on the first raised floor, it has a Southwest orientation.

Fully furnished and has a parking space.

No LPO!