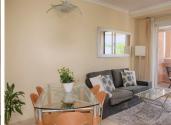

## MIDDLE FLOOR APARTMENT 1 BEDROOM 1 BATHROOM IN ELVIRIA

Elviria

REF# BEMR3943498 €265,000

| BEDS | BATHS | BUILT | TERRACE |
|------|-------|-------|---------|
| 1    | 1     | 60 m² | 12 m²   |

Beautiful apartment with fabulous panoramic views of the sea over the pine trees of Elviria and high standing qualities, located in a recognized gated community, with several swimming pools, beautiful gardens and a large outdoor community parking area for visitors.

Located on the first raised floor, it has a Southwest orientation.

Fully furnished and has a parking space.

No LPO!