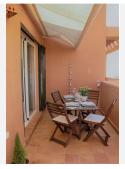

## MIDDLE FLOOR APARTMENT 1 BEDROOM 1 BATHROOM IN ELVIRIA

Elviria

REF# BEMR3943498 €265,000

| BEDS | BATHS | BUILT | TERRACE |
|------|-------|-------|---------|
| 1    | 1     | 60 m² | 12 m²   |

Beautiful apartment with fabulous panoramic views of the sea over the pine trees of Elviria and high standing qualities, located in a recognized gated community, with several swimming pools, beautiful gardens and a large outdoor community parking area for visitors.

Located on the first raised floor, it has a Southwest orientation.

Fully furnished and has a parking space.

No LPO!