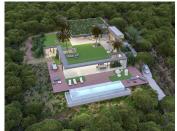

The layout of the project as currently planned comprises on entrance level – a large living room, spacious bedroom en suite, gym, open and covered terraces, and infinity pool. On the first floor there are 3 further bedrooms all with en suite bathrooms, an additional living room, numerous private terraces, and a roof garden. The property benefits from underfloor heating through-out, domotic system, elevator, solar power etc. Any additional requirements can be organised for you (subject to permission).

Project details as follows;

Plot size: 2.536m2 Living area: 450m2

Open and covered terraces (including pool): 300m2

Building permit: already available

Construction time: 12 months (everything is already perfectly prepared)