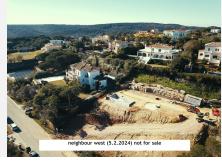

Undoubtedly the best villa project available in the exclusive resort of Almenara Golf. Perfectly integrated into nature, the orientation of the plot gives complete privacy with panoramic sea and golf views.

The property offers unobstructed, panoramic sea and golf views from all terraces, pool, kitchen, living room and 3 of the 4 bedrooms, with complete privacy throughout. The established Mediterranean garden with its mature trees, can be adapted to the owners' requirements, taking into consideration their need for shady areas, without affecting the wonderful views.