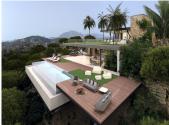

Undoubtedly the best villa project available in the exclusive resort of Almenara Golf. Perfectly integrated into nature, the orientation of the plot gives complete privacy with panoramic sea and golf views.

The property offers unobstructed, panoramic sea and golf views from all terraces, pool, kitchen, living room and 3 of the 4 bedrooms, with complete privacy throughout. The established Mediterranean garden with its mature trees, can be adapted to the owners' requirements, taking into consideration their need for shady areas, without affecting the wonderful views.

The layout of the project as currently planned comprises on entrance level – a large living room, spacious bedroom en suite, gym, open and covered terraces, and infinity pool. On the first floor there are 3 further bedrooms all with en suite bathrooms, an additional living room, numerous private terraces, and a roof garden. The property benefits from underfloor heating through-out, domotic system, elevator, solar power etc. Any additional requirements can be organised for you (subject to permission).