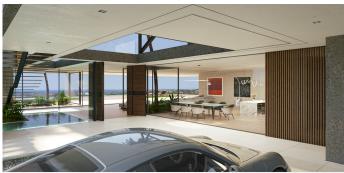

## **BROMLEY ESTATES**

Marbella

Many months of planning went into the project, involving the architect, project manager, landscape gardener, interior designer, and various other important trades, with no compromise when considering design and functionality. Just an example of this carefully thought-out planning includes fantastic views from the main entrance door and the incorporation of smart glass. With one click, the owner can choose to make individual or all the windows in this entrance area opaque, optimising the light, shade and heat from the sun as required. Additional walls and curtains are therefore replaced with smart glass to take full advantage of the panoramic views.

The layout of the project as currently planned comprises on entrance level – a large living room, spacious bedroom en suite, gym, open and covered terraces, and infinity pool. On the first floor there are 3 further bedrooms all with en suite bathrooms, an additional living room, numerous private terraces, and a roof garden. The property benefits from underfloor heating through-out, domotic system, elevator, solar power etc. Any additional requirements can be organised for you (subject to permission).