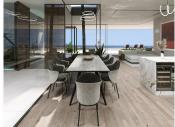

The layout of the project as currently planned comprises on entrance level – a large living room, spacious bedroom en suite, gym, open and covered terraces, and infinity pool. On the first floor there are 3 further bedrooms all with en suite bathrooms, an additional living room, numerous private terraces, and a roof garden. The property benefits from underfloor heating through-out, domotic system, elevator, solar power etc. Any additional requirements can be organised for you (subject to permission).

Certain materials and even the layout of the villa can be of your choosing, for example, would you prefer Italian Carrara marble flooring or solid wood? an open plan or separate kitchen? a great gym, 5th bedroom or an office?Underground parking or extra entertaining space? Some clients are happy for the property just to be finished as per the architect's design, others may prefer to have some input and choice regarding the use of rooms and the important finishing touches. We are open to both!