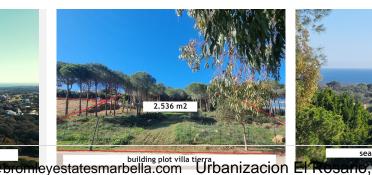

## HOUSE 5 BEDROOMS 5.5 BATHROOMS IN SOTOGRANDE

Sotogrande

REF# BEMR3944095 €4,500,000

| BEDS | BATHS | BUILT  | PLOT                | TERRACE |
|------|-------|--------|---------------------|---------|
| 5    | 5.5   | 750 m² | 2536 m <sup>2</sup> | 300 m²  |

Project details as follows;

Plot size: 2.536m2 Living area: 450m2

Open and covered terraces (including pool): 300m2

Building permit: already available

Construction time: 12 months (everything is already perfectly prepared)