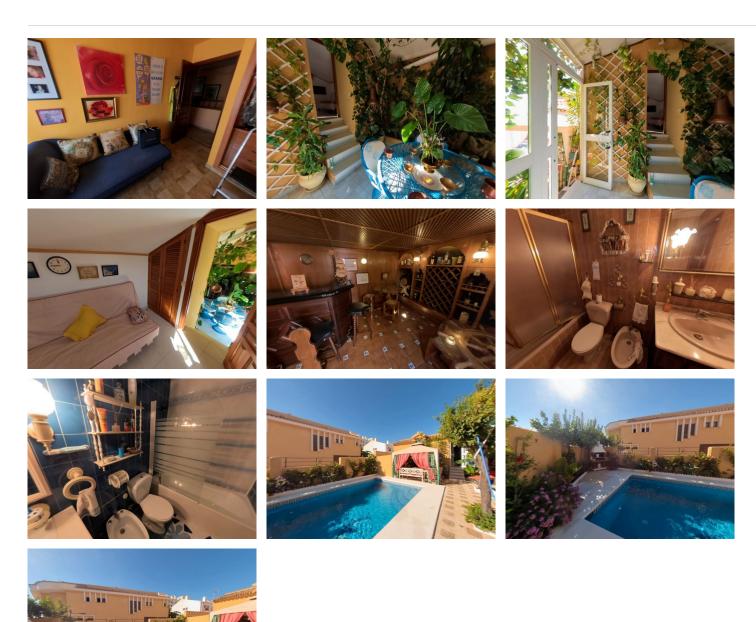

Nestled in a tranquil enclave, this stunning two-story corner townhouse is a haven of comfort and convenience. With a private garden adorned with fruit trees, a sparkling pool, a separate study with its bathroom and independent entrance, and a wine cellar with easy street access, this home is a rare gem that seamlessly blends luxurious living with practicality.

## Key Features:

Indoor/Outdoor Paradise: This corner townhouse offers the perfect fusion of indoor and outdoor living. The garden boasts a lush green space with a variety of fruit trees, creating a serene backdrop for relaxation. Take a dip in your private pool or unwind on the patio while enjoying the outdoors.

## **BROMLEY ESTATES**

Marbella

Wine Cellar: Wine enthusiasts will appreciate the convenience of a wine cellar with a dedicated bathroom and direct access to the street. Entertain guests or store your collection with ease.

#### Amenities:

Private Pool
Lush Garden with Fruit Trees
Independent Study with Bathroom
Wine Cellar with Street Access
Tranquil Neighbourhood
Proximity to Train Station and Health Centre
Convenient Access to the Beach