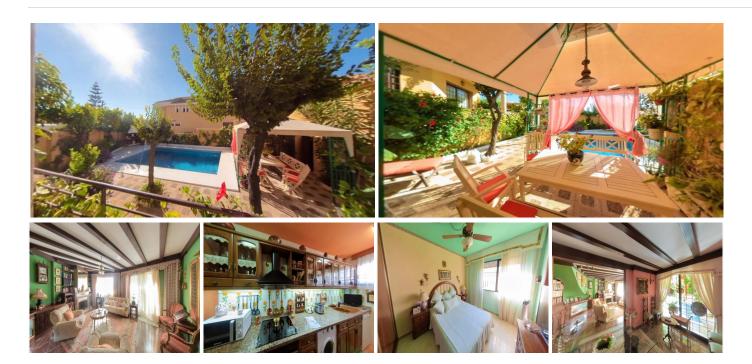

# TOWNHOUSE 4 BEDROOMS 3 BATHROOMS IN ARROYO DE LA MIEL

Arroyo de la Miel

REF# BEMR3954568 €550,000

| BEDS | BATHS | BUILT  |
|------|-------|--------|
| 4    | 3     | 265 m² |

Charming Corner Townhouse with Private Pool, Garden, and Independent Study

Nestled in a tranquil enclave, this stunning two-story corner townhouse is a haven of comfort and convenience. With a private garden adorned with fruit trees, a sparkling pool, a separate study with its bathroom and independent entrance, and a wine cellar with easy street access, this home is a rare gem that seamlessly blends luxurious living with practicality.

## Key Features:

Indoor/Outdoor Paradise: This corner townhouse offers the perfect fusion of indoor and outdoor living. The garden boasts a lush green space with a variety of fruit trees, creating a serene backdrop for relaxation. Take a dip in your private pool or unwind on the patio while enjoying the outdoors.

#### Amenities:

Private Pool
Lush Garden with Fruit Trees
Independent Study with Bathroom
Wine Cellar with Street Access
Tranquil Neighbourhood
Proximity to Train Station and Health Centre
Convenient Access to the Beach