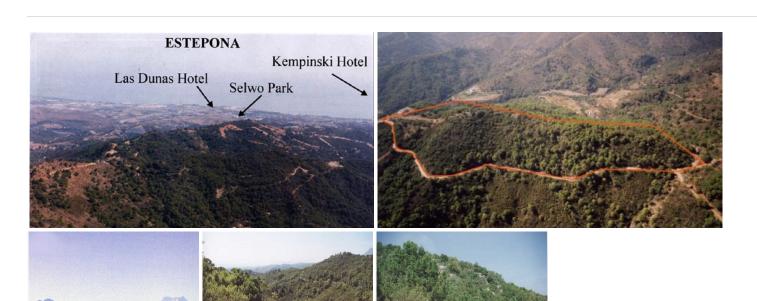

## PLOT BEDROOMS BATHROOMS IN ESTEPONA

Estepona

REF# BEMR3969556 €2,000,000

BEDS BATHS BUILT PLOT  $m^2$  95000  $m^2$ 

Magnificent estate of 95.000 square meters located in the valleys behind Las Dunas and the Kempinski Hotel in Estepona. Situated approximately 6 kilometers from the main coastal road, and a large part of the land borders Rio Velerin. Great mountains and sea views as far as Gibraltar and Africa can be seen from most part of the estate. The property is an entire mountain top with a road going round the perimeter. Electricity: The property is connected to the mains electricity supply.

Water: Permission has been granted for a large water deposit to be constructed near this plot. Right of way to the river will be granted. The entire estate has access to 40,000 cubic metres from the river per annum.

Wildlife: The property has eagles, wild boar, partridge, hawks, deer, mongoose, foxes, and pigeon.

Views: Many parts of this plot have outstanding views from Gibraltar to Puerto Banus.

Planning: The area is currently 'green belt' and therefore the minimum plot size is 30.000 sq.m. Each plot could accommodate a farm house of appr. 1.000 sq.m. with its own plantation. Possible other uses could comprise: hotel, environmental group activity construction, camping, medical, school, equestrian or sports facilities.