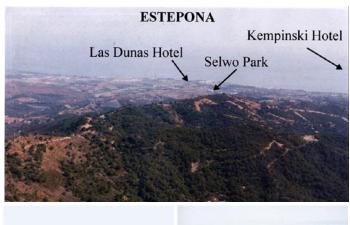

## PLOT BEDROOMS BATHROOMS IN ESTEPONA

Estepona

REF# BEMR3969565 €1,500,000

 BEDS
 BATHS
 BUILT
 PLOT

 m²
 71808 m²

Almost every square meter of this plot has fantastic views of the coast and in one location there are views that spread from Puerto Banus to Gibraltar.