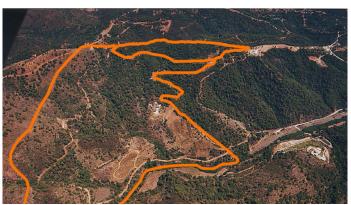

Access: There is a dirt track road to the property. The nearest asphalt road is about 1000m away in Camino Nicola Alto.

Water: There is a small well on the property.