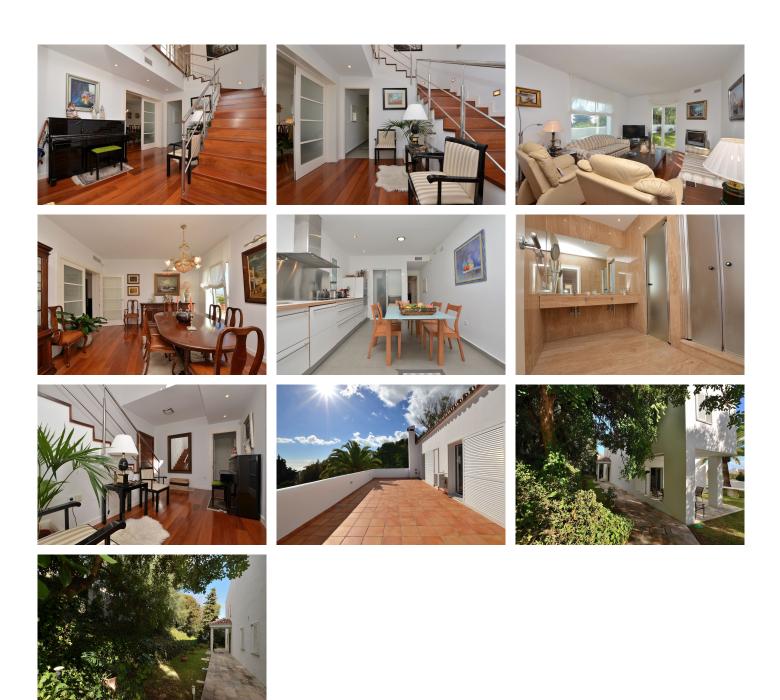

Fantastic villa in Benalmádena Pueblo. PRIME LOCATION walking distance to amenities and services.

Large garden and sunny terraces with beautiful SEA and MOUNTAINS VIEWS.

500 m2 plot with lot of privacy. It has covered garage + surface parking at the entrance of the property.

The property was renovated in 2004 and is ready to move in.

It has fireplace in the lounge, air conditioning in the whole house, double glazed windows and alarm system.

Option to expand the house since the buildable area of the plot is 500 m2 and there are currently 247 m2 built.

## **BROMLEY ESTATES**

Marbella

The distribution is as follows:

- -Main floor: Hall, lounge with access to the garden, kitchen with access to the terrace, 2 bedrooms, office and bathroom.
- -Top floor: 2 bedrooms + 2 bathrooms (both of them en suite), laundry room and large terrace with beautiful views.