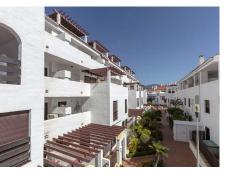

## REF# BEMR3974998 €485,000

| BEDS | BATHS | BUILT  | TERRACE |
|------|-------|--------|---------|
| 2    | 2     | 100 m² | 35 m²   |

Fully refurbished penthouse duplex in La Maestranza, closed development with 24 hours security, very well maintained gardens and green areas with 2 pools (one of them heated). Light and bright property, situated in the middle of the development providing peace and quiet. Lovely mountain views. Three terraces allowing for breakfast in the morning sun or a glass of bubbly in the evening sunset. Includes an underground garage space. The most popular shops and restaurants on your doorstep and only a 15 minute walk to Puerto Banus and the beach.