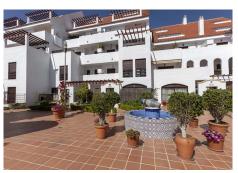

## REF# BEMR3974998 €485,000

| BEDS | BATHS | BUILT  | TERRACE |
|------|-------|--------|---------|
| 2    | 2     | 100 m² | 35 m²   |

Fully refurbished penthouse duplex in La Maestranza, closed development with 24 hours security, very well maintained gardens and green areas with 2 pools (one of them heated). Light and bright property, situated in the middle of the development providing peace and quiet. Lovely mountain views. Three terraces allowing for breakfast in the morning sun or a glass of bubbly in the evening sunset. Includes an underground garage space. The most popular shops and restaurants on your doorstep and only a 15 minute walk to Puerto Banus and the beach.