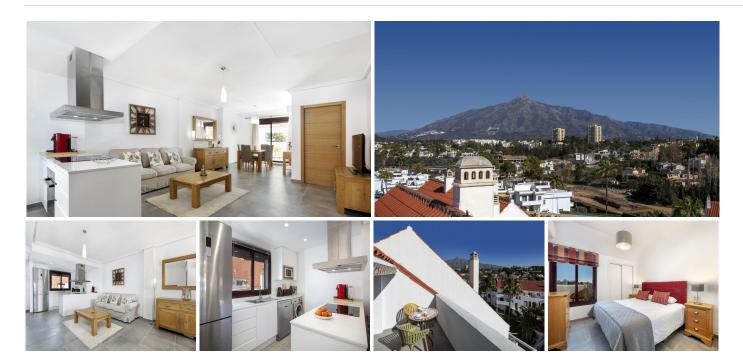

## REF# BEMR3974998 €485,000

| BEDS | BATHS | BUILT  | TERRACE |
|------|-------|--------|---------|
| 2    | 2     | 100 m² | 35 m²   |

Fully refurbished penthouse duplex in La Maestranza, closed development with 24 hours security, very well maintained gardens and green areas with 2 pools (one of them heated). Light and bright property, situated in the middle of the development providing peace and quiet. Lovely mountain views. Three terraces allowing for breakfast in the morning sun or a glass of bubbly in the evening sunset. Includes an underground garage space. The most popular shops and restaurants on your doorstep and only a 15 minute walk to Puerto Banus and the beach.