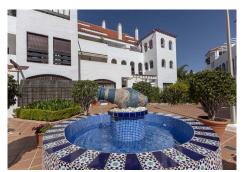

## REF# BEMR3974998 €485,000

| BEDS | BATHS | BUILT  | TERRACE |
|------|-------|--------|---------|
| 2    | 2     | 100 m² | 35 m²   |

Fully refurbished penthouse duplex in La Maestranza, closed development with 24 hours security, very well maintained gardens and green areas with 2 pools (one of them heated). Light and bright property, situated in the middle of the development providing peace and quiet. Lovely mountain views. Three terraces allowing for breakfast in the morning sun or a glass of bubbly in the evening sunset. Includes an underground garage space. The most popular shops and restaurants on your doorstep and only a 15 minute walk to Puerto Banus and the beach.