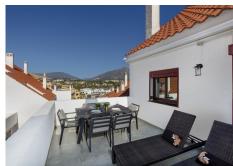

## REF# BEMR3974998 €485,000

| BEDS | BATHS | BUILT  | TERRACE |
|------|-------|--------|---------|
| 2    | 2     | 100 m² | 35 m²   |

Fully refurbished penthouse duplex in La Maestranza, closed development with 24 hours security, very well maintained gardens and green areas with 2 pools (one of them heated). Light and bright property, situated in the middle of the development providing peace and quiet. Lovely mountain views. Three terraces allowing for breakfast in the morning sun or a glass of bubbly in the evening sunset. Includes an underground garage space. The most popular shops and restaurants on your doorstep and only a 15 minute walk to Puerto Banus and the beach.