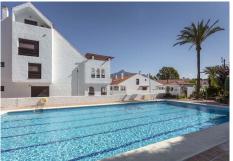

## REF# BEMR3974998 €485,000

| BEDS | BATHS | BUILT  | TERRACE |
|------|-------|--------|---------|
| 2    | 2     | 100 m² | 35 m²   |

Fully refurbished penthouse duplex in La Maestranza, closed development with 24 hours security, very well maintained gardens and green areas with 2 pools (one of them heated). Light and bright property, situated in the middle of the development providing peace and quiet. Lovely mountain views. Three terraces allowing for breakfast in the morning sun or a glass of bubbly in the evening sunset. Includes an underground garage space. The most popular shops and restaurants on your doorstep and only a 15 minute walk to Puerto Banus and the beach.