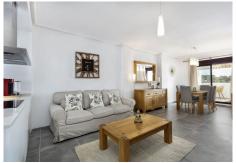

## REF# BEMR3974998 €485,000

| BEDS | BATHS | BUILT  | TERRACE |
|------|-------|--------|---------|
| 2    | 2     | 100 m² | 35 m²   |

Fully refurbished penthouse duplex in La Maestranza, closed development with 24 hours security, very well maintained gardens and green areas with 2 pools (one of them heated). Light and bright property, situated in the middle of the development providing peace and quiet. Lovely mountain views. Three terraces allowing for breakfast in the morning sun or a glass of bubbly in the evening sunset. Includes an underground garage space. The most popular shops and restaurants on your doorstep and only a 15 minute walk to Puerto Banus and the beach.