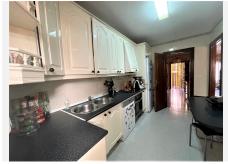

When we enter through the main entrance we enter a large west-facing porch that is ideal to enjoy it both with the afternoon sun in winter, and to take the cool in the summer nights.

Once we enter the house we find a hall that leads to the living room and access to the upper floor. In the living room, we have a large window to the entrance porch, and a door that opens the way to the kitchen with dining room. The kitchen is fully furnished in accordance with the rest of the house in Mediterranean style and opens onto a patio, where we have a storage room with space for the washer and dryer. In the living room we have several storage spaces, as well as a toilet with toilet and sink.