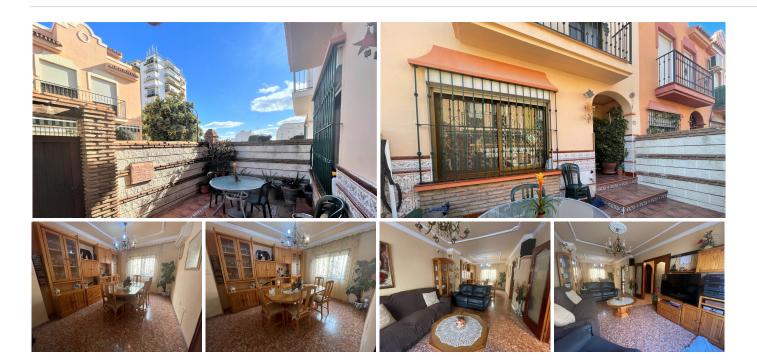

## TOWNHOUSE 3 BEDROOMS 2 BATHROOMS IN LAS LAGUNAS

Las Lagunas

REF# BEMR3975700 €347,900

| BEDS | BATHS | BUILT  | TERRACE           |
|------|-------|--------|-------------------|
| 3    | 2     | 160 m² | 50 m <sup>2</sup> |

Large semi-detached house located in one of the best residential areas of Mijas Costa, in the center of Las Lagunas, where despite being in a quiet area, it has all the services within walking distance, and the beautiful beaches of Fuengirola less 5 minutes by car.

When we enter through the main entrance we enter a large west-facing porch that is ideal to enjoy it both with the afternoon sun in winter, and to take the cool in the summer nights.

Once we enter the house we find a hall that leads to the living room and access to the upper floor. In the living room, we have a large window to the entrance porch, and a door that opens the way to the kitchen with dining room. The kitchen is fully furnished in accordance with the rest of the house in Mediterranean style and opens onto a patio, where we have a storage room with space for the washer and dryer. In the living room we have several storage spaces, as well as a toilet with toilet and sink.

### BROMLEY ESTATES Marbella

We go down to the basement, with great storage capacity, and useful as a leisure area.

The upper floor is for the bedrooms, where we have 3 bedrooms and 2 bathrooms, the rooms are spacious and bright, the main room has a nice balcony. The other 2 bedrooms are very good size and all have built in wardrobes. The main bathroom has an integrated shower divided by glass bricks that gives it an original and cozy touch.