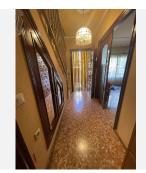

When we enter through the main entrance we enter a large west-facing porch that is ideal to enjoy it both with the afternoon sun in winter, and to take the cool in the summer nights.

Once we enter the house we find a hall that leads to the living room and access to the upper floor. In the living room, we have a large window to the entrance porch, and a door that opens the way to the kitchen with dining room. The kitchen is fully furnished in accordance with the rest of the house in Mediterranean style and opens onto a patio, where we have a storage room with space for the washer and dryer. In the living room we have several storage spaces, as well as a toilet with toilet and sink.