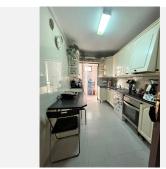

When we enter through the main entrance we enter a large west-facing porch that is ideal to enjoy it both with the afternoon sun in winter, and to take the cool in the summer nights.

Once we enter the house we find a hall that leads to the living room and access to the upper floor. In the living room, we have a large window to the entrance porch, and a door that opens the way to the kitchen with dining room. The kitchen is fully furnished in accordance with the rest of the house in Mediterranean style and opens onto a patio, where we have a storage room with space for the washer and dryer. In the living room we have several storage spaces, as well as a toilet with toilet and sink.