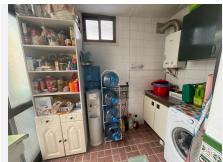

When we enter through the main entrance we enter a large west-facing porch that is ideal to enjoy it both with the afternoon sun in winter, and to take the cool in the summer nights.

Once we enter the house we find a hall that leads to the living room and access to the upper floor. In the living room, we have a large window to the entrance porch, and a door that opens the way to the kitchen with dining room. The kitchen is fully furnished in accordance with the rest of the house in Mediterranean style and opens onto a patio, where we have a storage room with space for the washer and dryer. In the living room we have several storage spaces, as well as a toilet with toilet and sink.