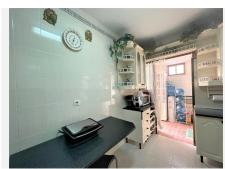

When we enter through the main entrance we enter a large west-facing porch that is ideal to enjoy it both with the afternoon sun in winter, and to take the cool in the summer nights.

Once we enter the house we find a hall that leads to the living room and access to the upper floor. In the living room, we have a large window to the entrance porch, and a door that opens the way to the kitchen with dining room. The kitchen is fully furnished in accordance with the rest of the house in Mediterranean style and opens onto a patio, where we have a storage room with space for the washer and dryer. In the living room we have several storage spaces, as well as a toilet with toilet and sink.