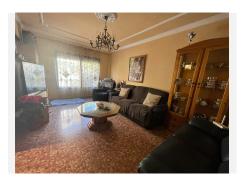

When we enter through the main entrance we enter a large west-facing porch that is ideal to enjoy it both with the afternoon sun in winter, and to take the cool in the summer nights.

Once we enter the house we find a hall that leads to the living room and access to the upper floor. In the living room, we have a large window to the entrance porch, and a door that opens the way to the kitchen with dining room. The kitchen is fully furnished in accordance with the rest of the house in Mediterranean style and opens onto a patio, where we have a storage room with space for the washer and dryer. In the living room we have several storage spaces, as well as a toilet with toilet and sink.