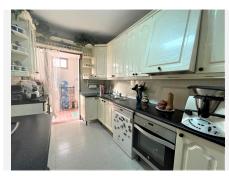

When we enter through the main entrance we enter a large west-facing porch that is ideal to enjoy it both with the afternoon sun in winter, and to take the cool in the summer nights.

Once we enter the house we find a hall that leads to the living room and access to the upper floor. In the living room, we have a large window to the entrance porch, and a door that opens the way to the kitchen with dining room. The kitchen is fully furnished in accordance with the rest of the house in Mediterranean style and opens onto a patio, where we have a storage room with space for the washer and dryer. In the living room we have several storage spaces, as well as a toilet with toilet and sink.