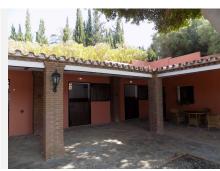

Outdoor living is to be enjoyed almost all year round with a spacious, covered outside kitchen and dining area amidst the lush mature gardens and close to the inviting 51m2 swimming pool.

About 100 meters from the house is the equestrian area. There is an OCA for 5 horses, high quality dressage arena, five 4mx4m stables, lounge (could be extra accommodation) with kitchen and bathroom, feed room, large tack room and washing machine room with extra bathroom and covered area overlooking the arena. The stable area also has a very spacious 1-bedroom apartment with lounge, bathroom and kitchen. There is a very convenient separate vehicle entrance for the stable area ideal for receiving horse food, loading and unloading horses etc.