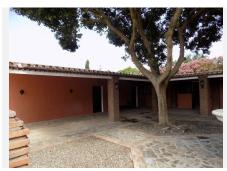

Upon entering the stunning driveway to the house, we find ample covered parking for 6 cars and a turning point close to the main entrance to this magnificent house surrounded by luxurious mature gardens.

The main entrance to the house takes us to a reception area with views to the interior courtyard with a beautiful decorative well. On this floor we find a large, kitchen with island, a very spacious lounge dining room with access to the covered terrace which leads to the pool, covered entertainment area and the gardens. 2 large bedrooms with a lovely, shared bathroom is also found on this floor.