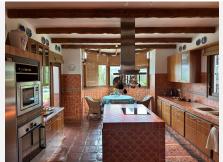

The main entrance to the house takes us to a reception area with views to the interior courtyard with a beautiful decorative well. On this floor we find a large, kitchen with island, a very spacious lounge dining room with access to the covered terrace which leads to the pool, covered entertainment area and the gardens. 2 large bedrooms with a lovely, shared bathroom is also found on this floor.