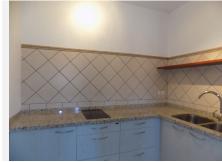

The basement has been made into an individual apartment with its own entrance as well as communicating with the ground floor. This large area of almost 220m2 holds a laundry room, a double bedroom and a full bathroom. In addition to this there is a self-sufficient apartment with 3 bedrooms, a bathroom, a fully fitted kitchen and many storage rooms.