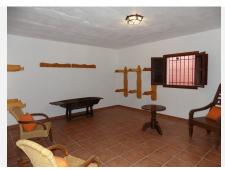

The basement has been made into an individual apartment with its own entrance as well as communicating with the ground floor. This large area of almost 220m2 holds a laundry room, a double bedroom and a full bathroom. In addition to this there is a self-sufficient apartment with 3 bedrooms, a bathroom, a fully fitted kitchen and many storage rooms.

Outdoor living is to be enjoyed almost all year round with a spacious, covered outside kitchen and dining area amidst the lush mature gardens and close to the inviting 51m2 swimming pool.

About 100 meters from the house is the equestrian area. There is an OCA for 5 horses, high quality dressage arena, five 4mx4m stables, lounge (could be extra accommodation) with kitchen and bathroom, feed room, large tack room and washing machine room with extra bathroom and covered area overlooking the arena. The stable area also has a very spacious 1-bedroom apartment with lounge, bathroom and kitchen. There is a very convenient separate vehicle entrance for the stable area ideal for receiving horse food, loading and unloading horses etc.