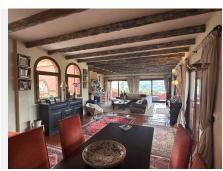

The main entrance to the house takes us to a reception area with views to the interior courtyard with a beautiful decorative well. On this floor we find a large, kitchen with island, a very spacious lounge dining room with access to the covered terrace which leads to the pool, covered entertainment area and the gardens. 2 large bedrooms with a lovely, shared bathroom is also found on this floor.

#### **BROMLEY ESTATES** . Marbella.

Majestic stairs take us to the first floor where we continue to be surrounded by high quality build and décor to find 2 more bedrooms, one used as living room, a large bathroom with bath and plenty of storage space and a large private terrace.