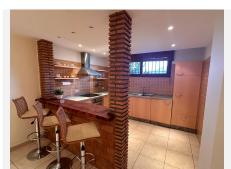

The main entrance to the house takes us to a reception area with views to the interior courtyard with a beautiful decorative well. On this floor we find a large, kitchen with island, a very spacious lounge dining room with access to the covered terrace which leads to the pool, covered entertainment area and the gardens. 2 large bedrooms with a lovely, shared bathroom is also found on this floor.