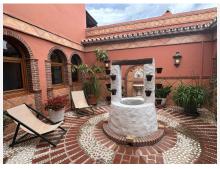

The main entrance to the house takes us to a reception area with views to the interior courtyard with a beautiful decorative well. On this floor we find a large, kitchen with island, a very spacious lounge dining room with access to the covered terrace which leads to the pool, covered entertainment area and the gardens. 2 large bedrooms with a lovely, shared bathroom is also found on this floor.