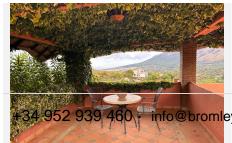

Upon entering the stunning driveway to the house, we find ample covered parking for 6 cars and a turning point close to the main entrance to this magnificent house surrounded by luxurious mature gardens.

The main entrance to the house takes us to a reception area with views to the interior courtyard with a beautiful decorative well. On this floor we find a large, kitchen with island, a very spacious lounge dining room with access to the covered terrace which leads to the pool, covered entertainment area and the gardens. 2 large bedrooms with a lovely, shared bathroom is also found on this floor.