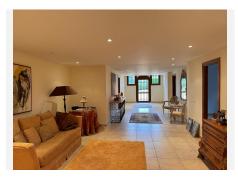

The main entrance to the house takes us to a reception area with views to the interior courtyard with a beautiful decorative well. On this floor we find a large, kitchen with island, a very spacious lounge dining room with access to the covered terrace which leads to the pool, covered entertainment area and the gardens. 2 large bedrooms with a lovely, shared bathroom is also found on this floor.