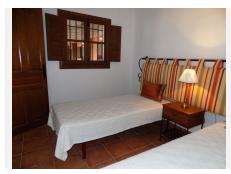

The main entrance to the house takes us to a reception area with views to the interior courtyard with a beautiful decorative well. On this floor we find a large, kitchen with island, a very spacious lounge dining room with access to the covered terrace which leads to the pool, covered entertainment area and the gardens. 2 large bedrooms with a lovely, shared bathroom is also found on this floor.

The basement has been made into an individual apartment with its own entrance as well as communicating with the ground floor. This large area of almost 220m2 holds a laundry room, a double bedroom and a full bathroom. In addition to this there is a self-sufficient apartment with 3 bedrooms, a bathroom, a fully fitted kitchen and many storage rooms.