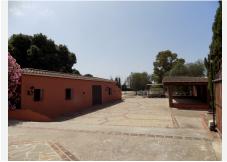

Located on the outskirts of Coin not far from the main road to Marbella – Malaga, this property sits majestically on a hill providing stunning views of the countryside and mountains.

The fully fenced mature, lush plot has 2 gated entrances: one for the house and one for the equestrian area.

Upon entering the stunning driveway to the house, we find ample covered parking for 6 cars and a turning point close to the main entrance to this magnificent house surrounded by luxurious mature gardens.