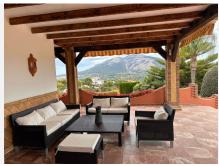

Outdoor living is to be enjoyed almost all year round with a spacious, covered outside kitchen and dining area amidst the lush mature gardens and close to the inviting 51m2 swimming pool.

About 100 meters from the house is the equestrian area. There is an OCA for 5 horses, high quality dressage arena, five 4mx4m stables, lounge (could be extra accommodation) with kitchen and bathroom, feed room, large tack room and washing machine room with extra bathroom and covered area overlooking the arena. The stable area also has a very spacious 1-bedroom apartment with lounge, bathroom and kitchen. There is a very convenient separate vehicle entrance for the stable area ideal for receiving horse food, loading and unloading horses etc.