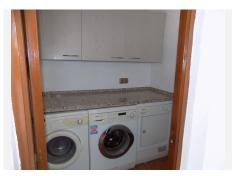

The basement has been made into an individual apartment with its own entrance as well as communicating with the ground floor. This large area of almost 220m2 holds a laundry room, a double bedroom and a full bathroom. In addition to this there is a self-sufficient apartment with 3 bedrooms, a bathroom, a fully fitted kitchen and many storage rooms.

Outdoor living is to be enjoyed almost all year round with a spacious, covered outside kitchen and dining area amidst the lush mature gardens and close to the inviting 51m2 swimming pool.

About 100 meters from the house is the equestrian area. There is an OCA for 5 horses, high quality dressage arena, five 4mx4m stables, lounge (could be extra accommodation) with kitchen and bathroom, feed room, large tack room and washing machine room with extra bathroom and covered area overlooking the arena. The stable area also has a very spacious 1-bedroom apartment with lounge, bathroom and kitchen. There is a very convenient separate vehicle entrance for the stable area ideal for receiving horse food, loading and unloading horses etc.