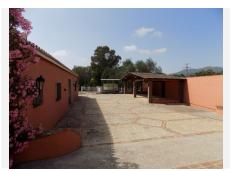

Outdoor living is to be enjoyed almost all year round with a spacious, covered outside kitchen and dining area amidst the lush mature gardens and close to the inviting 51m2 swimming pool.

About 100 meters from the house is the equestrian area. There is an OCA for 5 horses, high quality dressage arena, five 4mx4m stables, lounge (could be extra accommodation) with kitchen and bathroom, feed room, large tack room and washing machine room with extra bathroom and covered area overlooking the arena. The stable area also has a very spacious 1-bedroom apartment with lounge, bathroom and kitchen. There is a very convenient separate vehicle entrance for the stable area ideal for receiving horse food, loading and unloading horses etc.