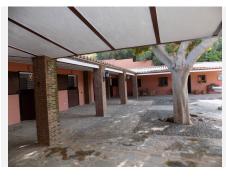

Outdoor living is to be enjoyed almost all year round with a spacious, covered outside kitchen and dining area amidst the lush mature gardens and close to the inviting 51m2 swimming pool.

About 100 meters from the house is the equestrian area. There is an OCA for 5 horses, high quality dressage arena, five 4mx4m stables, lounge (could be extra accommodation) with kitchen and bathroom, feed room, large tack room and washing machine room with extra bathroom and covered area overlooking the arena. The stable area also has a very spacious 1-bedroom apartment with lounge, bathroom and kitchen. There is a very convenient separate vehicle entrance for the stable area ideal for receiving horse food, loading and unloading horses etc.