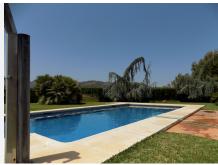

Outdoor living is to be enjoyed almost all year round with a spacious, covered outside kitchen and dining area amidst the lush mature gardens and close to the inviting 51m2 swimming pool.

About 100 meters from the house is the equestrian area. There is an OCA for 5 horses, high quality dressage arena, five 4mx4m stables, lounge (could be extra accommodation) with kitchen and bathroom, feed room, large tack room and washing machine room with extra bathroom and covered area overlooking the arena. The stable area also has a very spacious 1-bedroom apartment with lounge, bathroom and kitchen. There is a very convenient separate vehicle entrance for the stable area ideal for receiving horse food, loading and unloading horses etc.