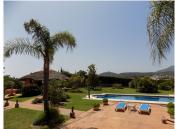

Located on the outskirts of Coin not far from the main road to Marbella – Malaga, this property sits majestically on a hill providing stunning views of the countryside and mountains.

The fully fenced mature, lush plot has 2 gated entrances: one for the house and one for the equestrian area.

Outdoor living is to be enjoyed almost all year round with a spacious, covered outside kitchen and dining area amidst the lush mature gardens and close to the inviting 51m2 swimming pool.

About 100 meters from the house is the equestrian area. There is an OCA for 5 horses, high quality dressage arena, five 4mx4m stables, lounge (could be extra accommodation) with kitchen and bathroom, feed room, large tack room and washing machine room with extra bathroom and covered area overlooking the arena. The stable area also has a very spacious 1-bedroom apartment with lounge, bathroom and kitchen. There is a very convenient separate vehicle entrance for the stable area ideal for receiving horse food, loading and unloading horses etc.