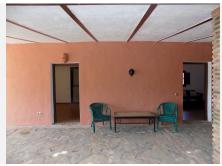

Outdoor living is to be enjoyed almost all year round with a spacious, covered outside kitchen and dining area amidst the lush mature gardens and close to the inviting 51m2 swimming pool.

About 100 meters from the house is the equestrian area. There is an OCA for 5 horses, high quality dressage arena, five 4mx4m stables, lounge (could be extra accommodation) with kitchen and bathroom, feed room, large tack room and washing machine room with extra bathroom and covered area overlooking the arena. The stable area also has a very spacious 1-bedroom apartment with lounge, bathroom and kitchen. There is a very convenient separate vehicle entrance for the stable area ideal for receiving horse food, loading and unloading horses etc.