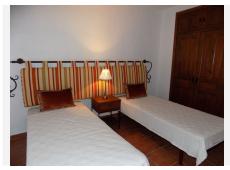

The main entrance to the house takes us to a reception area with views to the interior courtyard with a beautiful decorative well. On this floor we find a large, kitchen with island, a very spacious lounge dining room with access to the covered terrace which leads to the pool, covered entertainment area and the gardens. 2 large bedrooms with a lovely, shared bathroom is also found on this floor.

The basement has been made into an individual apartment with its own entrance as well as communicating with the ground floor. This large area of almost 220m2 holds a laundry room, a double bedroom and a full bathroom. In addition to this there is a self-sufficient apartment with 3 bedrooms, a bathroom, a fully fitted kitchen and many storage rooms.