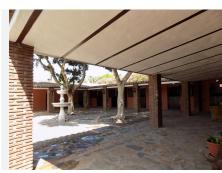

Upon entering the stunning driveway to the house, we find ample covered parking for 6 cars and a turning point close to the main entrance to this magnificent house surrounded by luxurious mature gardens.

Outdoor living is to be enjoyed almost all year round with a spacious, covered outside kitchen and dining area amidst the lush mature gardens and close to the inviting 51m2 swimming pool.

About 100 meters from the house is the equestrian area. There is an OCA for 5 horses, high quality dressage arena, five 4mx4m stables, lounge (could be extra accommodation) with kitchen and bathroom, feed room, large tack room and washing machine room with extra bathroom and covered area overlooking the arena. The stable area also has a very spacious 1-bedroom apartment with lounge, bathroom and kitchen. There is a very convenient separate vehicle entrance for the stable area ideal for receiving horse food, loading and unloading horses etc.