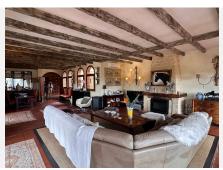

#### **BROMLEY ESTATES** . Marbella.

Majestic stairs take us to the first floor where we continue to be surrounded by high quality build and décor to find 2 more bedrooms, one used as living room, a large bathroom with bath and plenty of storage space and a large private terrace.

The basement has been made into an individual apartment with its own entrance as well as communicating with the ground floor. This large area of almost 220m2 holds a laundry room, a double bedroom and a full bathroom. In addition to this there is a self-sufficient apartment with 3 bedrooms, a bathroom, a fully fitted kitchen and many storage rooms.