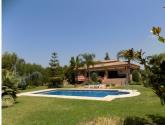

Located on the outskirts of Coin not far from the main road to Marbella – Malaga, this property sits majestically on a hill providing stunning views of the countryside and mountains.

The fully fenced mature, lush plot has 2 gated entrances: one for the house and one for the equestrian area.

Outdoor living is to be enjoyed almost all year round with a spacious, covered outside kitchen and dining area amidst the lush mature gardens and close to the inviting 51m2 swimming pool.

About 100 meters from the house is the equestrian area. There is an OCA for 5 horses, high quality dressage arena, five 4mx4m stables, lounge (could be extra accommodation) with kitchen and bathroom, feed room, large tack room and washing machine room with extra bathroom and covered area overlooking the arena. The stable area also has a very spacious 1-bedroom apartment with lounge, bathroom and kitchen. There is a very convenient separate vehicle entrance for the stable area ideal for receiving horse food, loading and unloading horses etc.