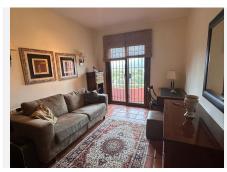

The main entrance to the house takes us to a reception area with views to the interior courtyard with a beautiful decorative well. On this floor we find a large, kitchen with island, a very spacious lounge dining room with access to the covered terrace which leads to the pool, covered entertainment area and the gardens. 2 large bedrooms with a lovely, shared bathroom is also found on this floor.