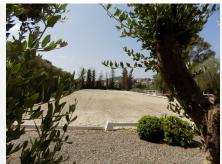

Outdoor living is to be enjoyed almost all year round with a spacious, covered outside kitchen and dining area amidst the lush mature gardens and close to the inviting 51m2 swimming pool.

About 100 meters from the house is the equestrian area. There is an OCA for 5 horses, high quality dressage arena, five 4mx4m stables, lounge (could be extra accommodation) with kitchen and bathroom, feed room, large tack room and washing machine room with extra bathroom and covered area overlooking the arena. The stable area also has a very spacious 1-bedroom apartment with lounge, bathroom and kitchen. There is a very convenient separate vehicle entrance for the stable area ideal for receiving horse food, loading and unloading horses etc.