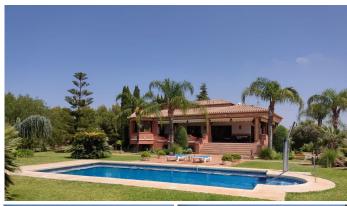

#### HOUSE 9 BEDROOMS 9 BATHROOMS IN COIN

Coin

REF# BEMR3977761 €2,400,000

| BEDS | BATHS | BUILT  | PLOT     |
|------|-------|--------|----------|
| 9    | 9     | 976 m² | 13614 m² |

Stunning luxury Andalucian style property with outstanding riding facility ready for the new owner to enjoy.

Located on the outskirts of Coin not far from the main road to Marbella – Malaga, this property sits majestically on a hill providing stunning views of the countryside and mountains.

The fully fenced mature, lush plot has 2 gated entrances: one for the house and one for the equestrian area.

Outdoor living is to be enjoyed almost all year round with a spacious, covered outside kitchen and dining area amidst the lush mature gardens and close to the inviting 51m2 swimming pool.

About 100 meters from the house is the equestrian area. There is an OCA for 5 horses, high quality dressage arena, five 4mx4m stables, lounge (could be extra accommodation) with kitchen and bathroom, feed room, large tack room and washing machine room with extra bathroom and covered area overlooking the arena. The stable area also has a very spacious 1-bedroom apartment with lounge, bathroom and kitchen. There is a very convenient separate vehicle entrance for the stable area ideal for receiving horse food, loading and unloading horses etc.