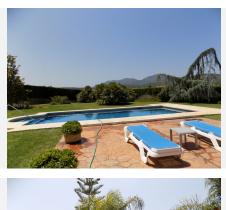

Outdoor living is to be enjoyed almost all year round with a spacious, covered outside kitchen and dining area amidst the lush mature gardens and close to the inviting 51m2 swimming pool.

About 100 meters from the house is the equestrian area. There is an OCA for 5 horses, high quality dressage arena, five 4mx4m stables, lounge (could be extra accommodation) with kitchen and bathroom, feed room, large tack room and washing machine room with extra bathroom and covered area overlooking the arena. The stable area also has a very spacious 1-bedroom apartment with lounge, bathroom and kitchen. There is a very convenient separate vehicle entrance for the stable area ideal for receiving horse food, loading and unloading horses etc.