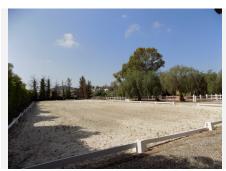

Outdoor living is to be enjoyed almost all year round with a spacious, covered outside kitchen and dining area amidst the lush mature gardens and close to the inviting 51m2 swimming pool.

About 100 meters from the house is the equestrian area. There is an OCA for 5 horses, high quality dressage arena, five 4mx4m stables, lounge (could be extra accommodation) with kitchen and bathroom, feed room, large tack room and washing machine room with extra bathroom and covered area overlooking the arena. The stable area also has a very spacious 1-bedroom apartment with lounge, bathroom and kitchen. There is a very convenient separate vehicle entrance for the stable area ideal for receiving horse food, loading and unloading horses etc.