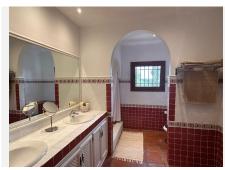

The main entrance to the house takes us to a reception area with views to the interior courtyard with a beautiful decorative well. On this floor we find a large, kitchen with island, a very spacious lounge dining room with access to the covered terrace which leads to the pool, covered entertainment area and the gardens. 2 large bedrooms with a lovely, shared bathroom is also found on this floor.

The basement has been made into an individual apartment with its own entrance as well as communicating with the ground floor. This large area of almost 220m2 holds a laundry room, a double bedroom and a full bathroom. In addition to this there is a self-sufficient apartment with 3 bedrooms, a bathroom, a fully fitted kitchen and many storage rooms.