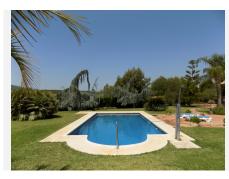

Outdoor living is to be enjoyed almost all year round with a spacious, covered outside kitchen and dining area amidst the lush mature gardens and close to the inviting 51m2 swimming pool.

About 100 meters from the house is the equestrian area. There is an OCA for 5 horses, high quality dressage arena, five 4mx4m stables, lounge (could be extra accommodation) with kitchen and bathroom, feed room, large tack room and washing machine room with extra bathroom and covered area overlooking the arena. The stable area also has a very spacious 1-bedroom apartment with lounge, bathroom and kitchen. There is a very convenient separate vehicle entrance for the stable area ideal for receiving horse food, loading and unloading horses etc.