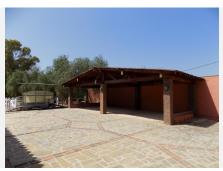

Outdoor living is to be enjoyed almost all year round with a spacious, covered outside kitchen and dining area amidst the lush mature gardens and close to the inviting 51m2 swimming pool.

About 100 meters from the house is the equestrian area. There is an OCA for 5 horses, high quality dressage arena, five 4mx4m stables, lounge (could be extra accommodation) with kitchen and bathroom, feed room, large tack room and washing machine room with extra bathroom and covered area overlooking the arena. The stable area also has a very spacious 1-bedroom apartment with lounge, bathroom and kitchen. There is a very convenient separate vehicle entrance for the stable area ideal for receiving horse food, loading and unloading horses etc.