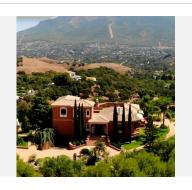

#### HOUSE 9 BEDROOMS 9 BATHROOMS IN COIN

Coin

REF# BEMR3977761 €2,400,000

| BEDS | BATHS | BUILT  | PLOT     |
|------|-------|--------|----------|
| 9    | 9     | 976 m² | 13614 m² |

Stunning luxury Andalucian style property with outstanding riding facility ready for the new owner to enjoy.

Located on the outskirts of Coin not far from the main road to Marbella – Malaga, this property sits majestically on a hill providing stunning views of the countryside and mountains.

The fully fenced mature, lush plot has 2 gated entrances: one for the house and one for the equestrian area.

Upon entering the stunning driveway to the house, we find ample covered parking for 6 cars and a turning point close to the main entrance to this magnificent house surrounded by luxurious mature gardens.