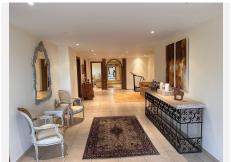

The main entrance to the house takes us to a reception area with views to the interior courtyard with a beautiful decorative well. On this floor we find a large, kitchen with island, a very spacious lounge dining room with access to the covered terrace which leads to the pool, covered entertainment area and the gardens. 2 large bedrooms with a lovely, shared bathroom is also found on this floor.