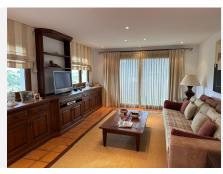

The main entrance to the house takes us to a reception area with views to the interior courtyard with a beautiful decorative well. On this floor we find a large, kitchen with island, a very spacious lounge dining room with access to the covered terrace which leads to the pool, covered entertainment area and the gardens. 2 large bedrooms with a lovely, shared bathroom is also found on this floor.