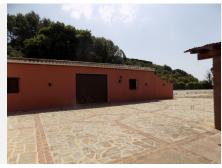

The basement has been made into an individual apartment with its own entrance as well as communicating with the ground floor. This large area of almost 220m2 holds a laundry room, a double bedroom and a full bathroom. In addition to this there is a self-sufficient apartment with 3 bedrooms, a bathroom, a fully fitted kitchen and many storage rooms.

Outdoor living is to be enjoyed almost all year round with a spacious, covered outside kitchen and dining area amidst the lush mature gardens and close to the inviting 51m2 swimming pool.

About 100 meters from the house is the equestrian area. There is an OCA for 5 horses, high quality dressage arena, five 4mx4m stables, lounge (could be extra accommodation) with kitchen and bathroom, feed room, large tack room and washing machine room with extra bathroom and covered area overlooking the arena. The stable area also has a very spacious 1-bedroom apartment with lounge, bathroom and kitchen. There is a very convenient separate vehicle entrance for the stable area ideal for receiving horse food, loading and unloading horses etc.