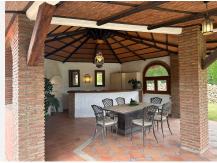

Outdoor living is to be enjoyed almost all year round with a spacious, covered outside kitchen and dining area amidst the lush mature gardens and close to the inviting 51m2 swimming pool.

About 100 meters from the house is the equestrian area. There is an OCA for 5 horses, high quality dressage arena, five 4mx4m stables, lounge (could be extra accommodation) with kitchen and bathroom, feed room, large tack room and washing machine room with extra bathroom and covered area overlooking the arena. The stable area also has a very spacious 1-bedroom apartment with lounge, bathroom and kitchen. There is a very convenient separate vehicle entrance for the stable area ideal for receiving horse food, loading and unloading horses etc.