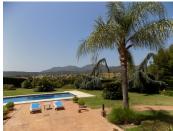

Outdoor living is to be enjoyed almost all year round with a spacious, covered outside kitchen and dining area amidst the lush mature gardens and close to the inviting 51m2 swimming pool.

About 100 meters from the house is the equestrian area. There is an OCA for 5 horses, high quality dressage arena, five 4mx4m stables, lounge (could be extra accommodation) with kitchen and bathroom, feed room, large tack room and washing machine room with extra bathroom and covered area overlooking the arena. The stable area also has a very spacious 1-bedroom apartment with lounge, bathroom and kitchen. There is a very convenient separate vehicle entrance for the stable area ideal for receiving horse food, loading and unloading horses etc.