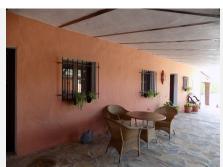

Upon entering the stunning driveway to the house, we find ample covered parking for 6 cars and a turning point close to the main entrance to this magnificent house surrounded by luxurious mature gardens.

Outdoor living is to be enjoyed almost all year round with a spacious, covered outside kitchen and dining area amidst the lush mature gardens and close to the inviting 51m2 swimming pool.

About 100 meters from the house is the equestrian area. There is an OCA for 5 horses, high quality dressage arena, five 4mx4m stables, lounge (could be extra accommodation) with kitchen and bathroom, feed room, large tack room and washing machine room with extra bathroom and covered area overlooking the arena. The stable area also has a very spacious 1-bedroom apartment with lounge, bathroom and kitchen. There is a very convenient separate vehicle entrance for the stable area ideal for receiving horse food, loading and unloading horses etc.