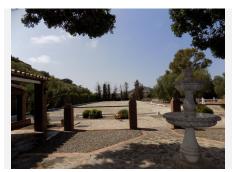

Located on the outskirts of Coin not far from the main road to Marbella – Malaga, this property sits majestically on a hill providing stunning views of the countryside and mountains.

The fully fenced mature, lush plot has 2 gated entrances: one for the house and one for the equestrian area.

Outdoor living is to be enjoyed almost all year round with a spacious, covered outside kitchen and dining area amidst the lush mature gardens and close to the inviting 51m2 swimming pool.

About 100 meters from the house is the equestrian area. There is an OCA for 5 horses, high quality dressage arena, five 4mx4m stables, lounge (could be extra accommodation) with kitchen and bathroom, feed room, large tack room and washing machine room with extra bathroom and covered area overlooking the arena. The stable area also has a very spacious 1-bedroom apartment with lounge, bathroom and kitchen. There is a very convenient separate vehicle entrance for the stable area ideal for receiving horse food, loading and unloading horses etc.