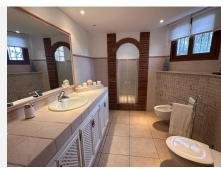

The main entrance to the house takes us to a reception area with views to the interior courtyard with a beautiful decorative well. On this floor we find a large, kitchen with island, a very spacious lounge dining room with access to the covered terrace which leads to the pool, covered entertainment area and the gardens. 2 large bedrooms with a lovely, shared bathroom is also found on this floor.

#### **BROMLEY ESTATES** . Marbella.

Majestic stairs take us to the first floor where we continue to be surrounded by high quality build and décor to find 2 more bedrooms, one used as living room, a large bathroom with bath and plenty of storage space and a large private terrace.

The basement has been made into an individual apartment with its own entrance as well as communicating with the ground floor. This large area of almost 220m2 holds a laundry room, a double bedroom and a full bathroom. In addition to this there is a self-sufficient apartment with 3 bedrooms, a bathroom, a fully fitted kitchen and many storage rooms.