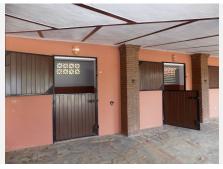

Outdoor living is to be enjoyed almost all year round with a spacious, covered outside kitchen and dining area amidst the lush mature gardens and close to the inviting 51m2 swimming pool.

About 100 meters from the house is the equestrian area. There is an OCA for 5 horses, high quality dressage arena, five 4mx4m stables, lounge (could be extra accommodation) with kitchen and bathroom, feed room, large tack room and washing machine room with extra bathroom and covered area overlooking the arena. The stable area also has a very spacious 1-bedroom apartment with lounge, bathroom and kitchen. There is a very convenient separate vehicle entrance for the stable area ideal for receiving horse food, loading and unloading horses etc.