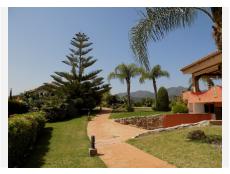

Located on the outskirts of Coin not far from the main road to Marbella – Malaga, this property sits majestically on a hill providing stunning views of the countryside and mountains.

The fully fenced mature, lush plot has 2 gated entrances: one for the house and one for the equestrian area.

Outdoor living is to be enjoyed almost all year round with a spacious, covered outside kitchen and dining area amidst the lush mature gardens and close to the inviting 51m2 swimming pool.

About 100 meters from the house is the equestrian area. There is an OCA for 5 horses, high quality dressage arena, five 4mx4m stables, lounge (could be extra accommodation) with kitchen and bathroom, feed room, large tack room and washing machine room with extra bathroom and covered area overlooking the arena. The stable area also has a very spacious 1-bedroom apartment with lounge, bathroom and kitchen. There is a very convenient separate vehicle entrance for the stable area ideal for receiving horse food, loading and unloading horses etc.