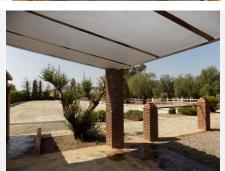

Outdoor living is to be enjoyed almost all year round with a spacious, covered outside kitchen and dining area amidst the lush mature gardens and close to the inviting 51m2 swimming pool.

About 100 meters from the house is the equestrian area. There is an OCA for 5 horses, high quality dressage arena, five 4mx4m stables, lounge (could be extra accommodation) with kitchen and bathroom, feed room, large tack room and washing machine room with extra bathroom and covered area overlooking the arena. The stable area also has a very spacious 1-bedroom apartment with lounge, bathroom and kitchen. There is a very convenient separate vehicle entrance for the stable area ideal for receiving horse food, loading and unloading horses etc.