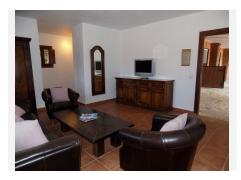

The main entrance to the house takes us to a reception area with views to the interior courtyard with a beautiful decorative well. On this floor we find a large, kitchen with island, a very spacious lounge dining room with access to the covered terrace which leads to the pool, covered entertainment area and the gardens. 2 large bedrooms with a lovely, shared bathroom is also found on this floor.