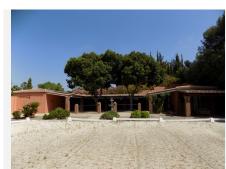

Located on the outskirts of Coin not far from the main road to Marbella – Malaga, this property sits majestically on a hill providing stunning views of the countryside and mountains.

The fully fenced mature, lush plot has 2 gated entrances: one for the house and one for the equestrian area.

Upon entering the stunning driveway to the house, we find ample covered parking for 6 cars and a turning point close to the main entrance to this magnificent house surrounded by luxurious mature gardens.