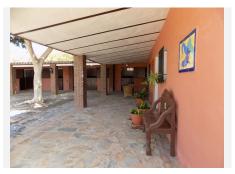

Upon entering the stunning driveway to the house, we find ample covered parking for 6 cars and a turning point close to the main entrance to this magnificent house surrounded by luxurious mature gardens.

Outdoor living is to be enjoyed almost all year round with a spacious, covered outside kitchen and dining area amidst the lush mature gardens and close to the inviting 51m2 swimming pool.

About 100 meters from the house is the equestrian area. There is an OCA for 5 horses, high quality dressage arena, five 4mx4m stables, lounge (could be extra accommodation) with kitchen and bathroom, feed room, large tack room and washing machine room with extra bathroom and covered area overlooking the arena. The stable area also has a very spacious 1-bedroom apartment with lounge, bathroom and kitchen. There is a very convenient separate vehicle entrance for the stable area ideal for receiving horse food, loading and unloading horses etc.