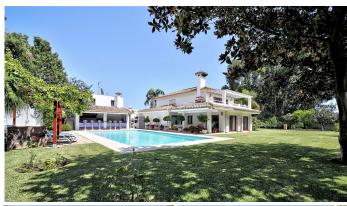

SPECTACULAR VILLA IN ONE OF THE BEST AREAS OF ESTEPONA BETWEEN VILLACANA AND COSTALITA, ONE STEP FROM THE BEACH.

Incredible Villa with 690 m2 built and 1.985 m2 of land, with an impressive garden that surrounds the property, a magnificent pool and a beach bar flanking the pool, with a bar, stools, cocktail area, barbecue, fully equipped kitchen, a place where you can prepare the best dishes and celebrate the best parties.

The interior of the property is truly luxurious, divided into two floors, several living rooms with fireplaces, 5 bedrooms with en-suite bathrooms and their own terraces, a full bathroom for guests, two fully equipped kitchens with state-of-the-art appliances.