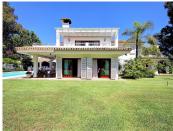

SPECTACULAR VILLA IN ONE OF THE BEST AREAS OF ESTEPONA BETWEEN VILLACANA AND COSTALITA, ONE STEP FROM THE BEACH.

Incredible Villa with 690 m2 built and 1.985 m2 of land, with an impressive garden that surrounds the property, a magnificent pool and a beach bar flanking the pool, with a bar, stools, cocktail area, barbecue, fully equipped kitchen, a place where you can prepare the best dishes and celebrate the best parties.

The interior of the property is truly luxurious, divided into two floors, several living rooms with fireplaces, 5 bedrooms with en-suite bathrooms and their own terraces, a full bathroom for guests, two fully equipped kitchens with state-of-the-art appliances.