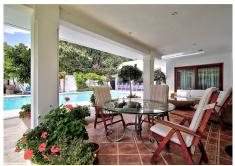

SPECTACULAR VILLA IN ONE OF THE BEST AREAS OF ESTEPONA BETWEEN VILLACANA AND COSTALITA, ONE STEP FROM THE BEACH.

Incredible Villa with 690 m2 built and 1.985 m2 of land, with an impressive garden that surrounds the property, a magnificent pool and a beach bar flanking the pool, with a bar, stools, cocktail area, barbecue, fully equipped kitchen, a place where you can prepare the best dishes and celebrate the best parties.

The interior of the property is truly luxurious, divided into two floors, several living rooms with fireplaces, 5 bedrooms with en-suite bathrooms and their own terraces, a full bathroom for guests, two fully equipped kitchens with state-of-the-art appliances.