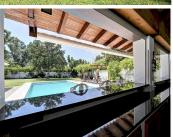

SPECTACULAR VILLA IN ONE OF THE BEST AREAS OF ESTEPONA BETWEEN VILLACANA AND COSTALITA, ONE STEP FROM THE BEACH.

Incredible Villa with 690 m2 built and 1.985 m2 of land, with an impressive garden that surrounds the property, a magnificent pool and a beach bar flanking the pool, with a bar, stools, cocktail area, barbecue, fully equipped kitchen, a place where you can prepare the best dishes and celebrate the best parties.

The interior of the property is truly luxurious, divided into two floors, several living rooms with fireplaces, 5 bedrooms with en-suite bathrooms and their own terraces, a full bathroom for guests, two fully equipped kitchens with state-of-the-art appliances.