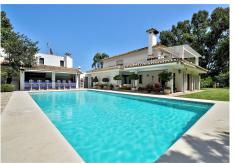

SPECTACULAR VILLA IN ONE OF THE BEST AREAS OF ESTEPONA BETWEEN VILLACANA AND COSTALITA, ONE STEP FROM THE BEACH.

Incredible Villa with 690 m2 built and 1.985 m2 of land, with an impressive garden that surrounds the property, a magnificent pool and a beach bar flanking the pool, with a bar, stools, cocktail area, barbecue, fully equipped kitchen, a place where you can prepare the best dishes and celebrate the best parties.

A house in an idyllic place where you can enjoy your holidays or a permanent residence.