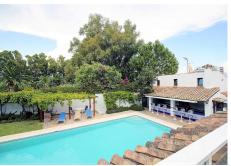

SPECTACULAR VILLA IN ONE OF THE BEST AREAS OF ESTEPONA BETWEEN VILLACANA AND COSTALITA, ONE STEP FROM THE BEACH.

Incredible Villa with 690 m2 built and 1.985 m2 of land, with an impressive garden that surrounds the property, a magnificent pool and a beach bar flanking the pool, with a bar, stools, cocktail area, barbecue, fully equipped kitchen, a place where you can prepare the best dishes and celebrate the best parties.