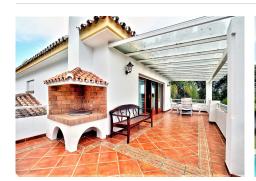

SPECTACULAR VILLA IN ONE OF THE BEST AREAS OF ESTEPONA BETWEEN VILLACANA AND COSTALITA, ONE STEP FROM THE BEACH.

Incredible Villa with 690 m2 built and 1.985 m2 of land, with an impressive garden that surrounds the property, a magnificent pool and a beach bar flanking the pool, with a bar, stools, cocktail area, barbecue, fully equipped kitchen, a place where you can prepare the best dishes and celebrate the best parties.

The interior of the property is truly luxurious, divided into two floors, several living rooms with fireplaces, 5 bedrooms with en-suite bathrooms and their own terraces, a full bathroom for guests, two fully equipped kitchens with state-of-the-art appliances.