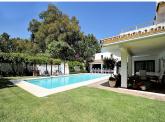

SPECTACULAR VILLA IN ONE OF THE BEST AREAS OF ESTEPONA BETWEEN VILLACANA AND COSTALITA, ONE STEP FROM THE BEACH.

Incredible Villa with 690 m2 built and 1.985 m2 of land, with an impressive garden that surrounds the property, a magnificent pool and a beach bar flanking the pool, with a bar, stools, cocktail area, barbecue, fully equipped kitchen, a place where you can prepare the best dishes and celebrate the best parties.

The interior of the property is truly luxurious, divided into two floors, several living rooms with fireplaces, 5 bedrooms with en-suite bathrooms and their own terraces, a full bathroom for guests, two fully equipped kitchens with state-of-the-art appliances.