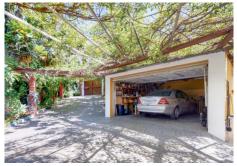

It consists of two floors with 4 bedrooms with bathroom en suite, and fitted wardrobes. Great views facing southwest so it has a maximum of hours of sun in winter and less in summer. The property includes a sauna, a large swimming pool, a barbecue area, a large garden, a garage and covered parking space for more than one car.