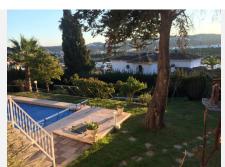

It consists of two floors with 4 bedrooms with bathroom en suite, and fitted wardrobes. Great views facing southwest so it has a maximum of hours of sun in winter and less in summer. The property includes a sauna, a large swimming pool, a barbecue area, a large garden, a garage and covered parking space for more than one car.

Spacious kitchen and large living room open to a large covered outdoor area to enjoy the outdoors. Large garden with pool and barbecue in a separate building with its own kitchen. Space also for orchard with irrigation installation. Large basement with sauna, another bathroom, wardrobe for out-of-season clothes, cistern and enough space to make a separate apartment.