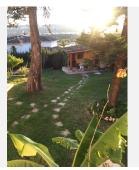

It consists of two floors with 4 bedrooms with bathroom en suite, and fitted wardrobes. Great views facing southwest so it has a maximum of hours of sun in winter and less in summer. The property includes a sauna, a large swimming pool, a barbecue area, a large garden, a garage and covered parking space for more than one car.

Spacious kitchen and large living room open to a large covered outdoor area to enjoy the outdoors. Large garden with pool and barbecue in a separate building with its own kitchen. Space also for orchard with irrigation installation. Large basement with sauna, another bathroom, wardrobe for out-of-season clothes, cistern and enough space to make a separate apartment.