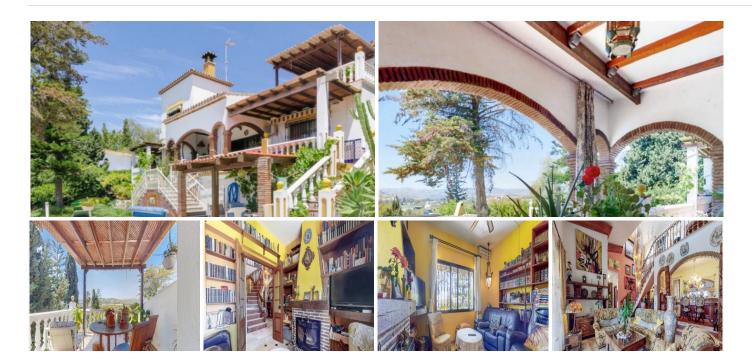

Located in the beautiful area of ??La Sierrezuela, very close to Fuengirola and Mijas Pueblo.

This beautiful, sunny villa is just a few minutes' walk from a small selection of shops and restaurants, and a 5-minute drive from the center of Fuengirola and a selection of beaches.

It consists of two floors with 4 bedrooms with bathroom en suite, and fitted wardrobes. Great views facing southwest so it has a maximum of hours of sun in winter and less in summer. The property includes a sauna, a large swimming pool, a barbecue area, a large garden, a garage and covered parking space for more than one car.

Spacious kitchen and large living room open to a large covered outdoor area to enjoy the outdoors. Large garden with pool and barbecue in a separate building with its own kitchen. Space also for orchard with irrigation installation. Large basement with sauna, another bathroom, wardrobe for out-of-season clothes, cistern and enough space to make a separate apartment.

Equipped with central heating, two fireplaces, water softener, cistern and solar panels that heat the pool and provide hot water to the house.

Come visit this beautiful villa in a great location

+34 952 939 460 · info@bromleyestatesmarbella.com Urbanizacion El Rosario, CN340, Km 188, Marbella, Malaga 29603