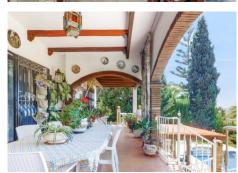

Spacious kitchen and large living room open to a large covered outdoor area to enjoy the outdoors. Large garden with pool and barbecue in a separate building with its own kitchen. Space also for orchard with irrigation installation. Large basement with sauna, another bathroom, wardrobe for out-of-season clothes, cistern and enough space to make a separate apartment.