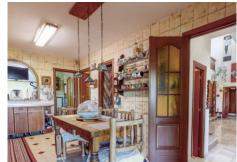

Spacious kitchen and large living room open to a large covered outdoor area to enjoy the outdoors. Large garden with pool and barbecue in a separate building with its own kitchen. Space also for orchard with irrigation installation. Large basement with sauna, another bathroom, wardrobe for out-of-season clothes, cistern and enough space to make a separate apartment.