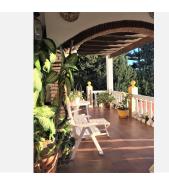

It consists of two floors with 4 bedrooms with bathroom en suite, and fitted wardrobes. Great views facing southwest so it has a maximum of hours of sun in winter and less in summer. The property includes a sauna, a large swimming pool, a barbecue area, a large garden, a garage and covered parking space for more than one car.

Spacious kitchen and large living room open to a large covered outdoor area to enjoy the outdoors. Large garden with pool and barbecue in a separate building with its own kitchen. Space also for orchard with irrigation installation. Large basement with sauna, another bathroom, wardrobe for out-of-season clothes, cistern and enough space to make a separate apartment.