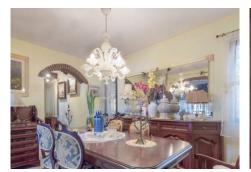

It consists of two floors with 4 bedrooms with bathroom en suite, and fitted wardrobes. Great views facing southwest so it has a maximum of hours of sun in winter and less in summer. The property includes a sauna, a large swimming pool, a barbecue area, a large garden, a garage and covered parking space for more than one car.

Spacious kitchen and large living room open to a large covered outdoor area to enjoy the outdoors. Large garden with pool and barbecue in a separate building with its own kitchen. Space also for orchard with irrigation installation. Large basement with sauna, another bathroom, wardrobe for out-of-season clothes, cistern and enough space to make a separate apartment.