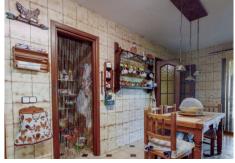

Spacious kitchen and large living room open to a large covered outdoor area to enjoy the outdoors. Large garden with pool and barbecue in a separate building with its own kitchen. Space also for orchard with irrigation installation. Large basement with sauna, another bathroom, wardrobe for out-of-season clothes, cistern and enough space to make a separate apartment.