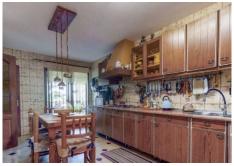

Spacious kitchen and large living room open to a large covered outdoor area to enjoy the outdoors. Large garden with pool and barbecue in a separate building with its own kitchen. Space also for orchard with irrigation installation. Large basement with sauna, another bathroom, wardrobe for out-of-season clothes, cistern and enough space to make a separate apartment.