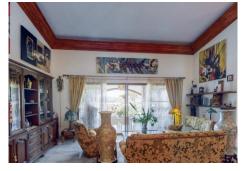

It consists of two floors with 4 bedrooms with bathroom en suite, and fitted wardrobes. Great views facing southwest so it has a maximum of hours of sun in winter and less in summer. The property includes a sauna, a large swimming pool, a barbecue area, a large garden, a garage and covered parking space for more than one car.

Spacious kitchen and large living room open to a large covered outdoor area to enjoy the outdoors. Large garden with pool and barbecue in a separate building with its own kitchen. Space also for orchard with irrigation installation. Large basement with sauna, another bathroom, wardrobe for out-of-season clothes, cistern and enough space to make a separate apartment.