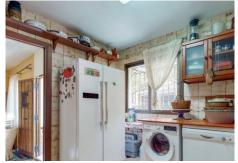

Spacious kitchen and large living room open to a large covered outdoor area to enjoy the outdoors. Large garden with pool and barbecue in a separate building with its own kitchen. Space also for orchard with irrigation installation. Large basement with sauna, another bathroom, wardrobe for out-of-season clothes, cistern and enough space to make a separate apartment.