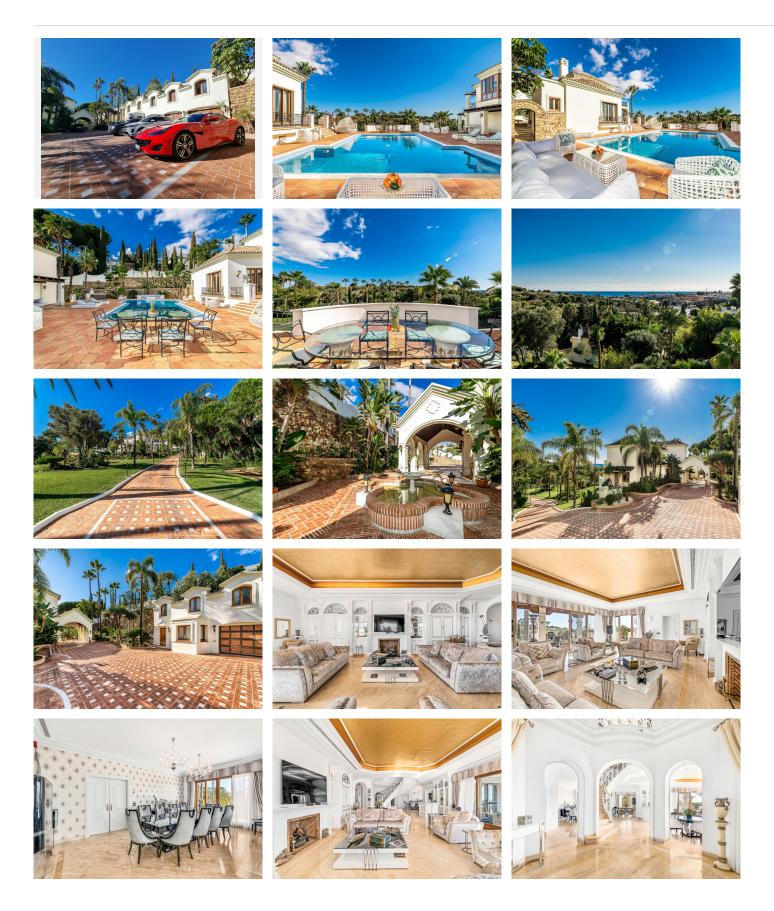

#### The Main Villa

The main house has 3 floors and a separate entrance lower level.

The entrance hall of the main floor takes you directly to an enormous, beautiful living room that is connected all around with a beautiful and amazing terrace that leads you to the swimming pool.

The living room, dining room area and relaxation area with a bar are all in the same open space, the kitchen is separated but also has access to the same terrace that surrounds this part.

One bedroom with a private bathroom and dressing room is located at this floor and has an opening to the lovely terrace as well.

#### About the area:

El Paraiso Alto is a municipality of Benahavis located high on the hill offering spectacular views to its residents overlooking the coast and numerous golf courses. El Paraiso is well communicated with only a 10' drive to the beautiful Benahavis with a wide gastronomic offer and the charm of its typical Andalusian streets. The closest beach in San Pedro Alcantara can be reached within 5' and the heart of all entertainment — Puerto Banus — is just a 10' drive away, providing you with a variety of shops and restaurants and anything you might need in your day-to-day life. In addition, El Paraiso is located in a close proximity to 18-hole El Paraiso and Atalaya Golf Courses as well as tennis and paddle courts. For a reason, this peaceful but well-connected area is considered one of the prestigious locations in Marbella.