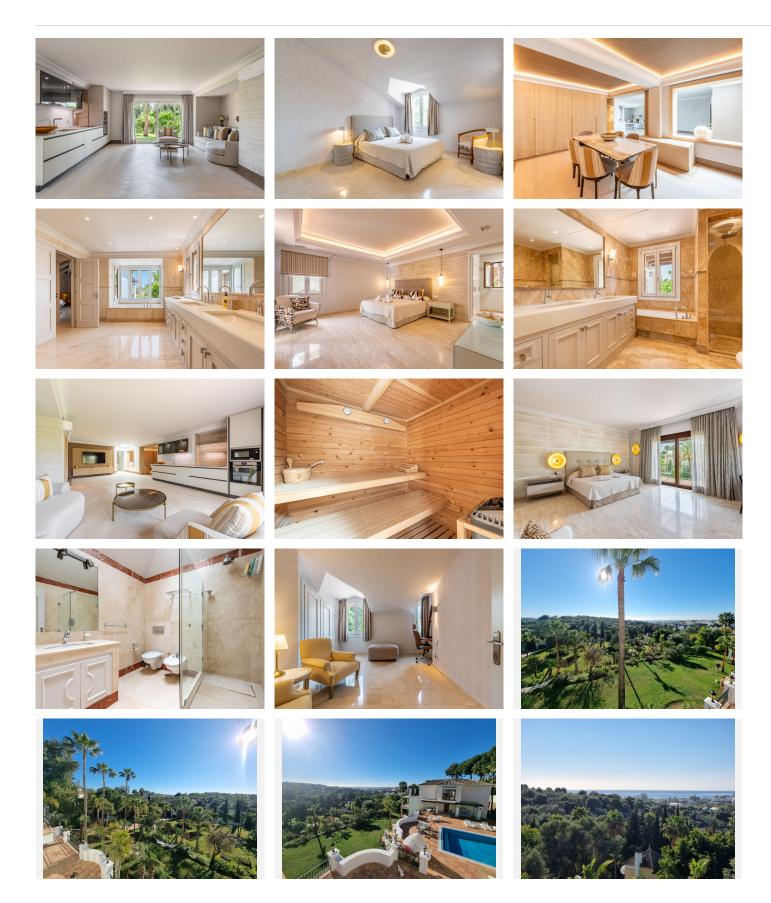

#### -Guesthouse-

The second house of this ranch is a smaller villa which can be considered as a guesthouse, with 3 floors.

The entrance of the house takes you to the main floor which has 2 bedrooms, 2 bathrooms, private dressing rooms and terraces.

This side of the house is connected to the swimming pool shared with the main villa.

The living and dining room area are situated at the basement level.

There is a separate dining room and living room plus one spa room.

The top floor of this smaller villa has the master bedroom with a huge bathroom, dressing room and chill out room.

It also has a spacious terrace that allows you to view amazing panoramas.