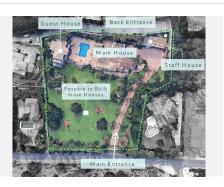

Luxury Mediterranean palace with 16 bedrooms: Main House, Guesthouse, Staff House, located in El Paraiso Alto, Benahavis, surrounded by the best golf courses in Costa del Sol!

#### The Main Villa

The main house has 3 floors and a separate entrance lower level.

The entrance hall of the main floor takes you directly to an enormous, beautiful living room that is connected all around with a beautiful and amazing terrace that leads you to the swimming pool.

#### -Guesthouse-

The second house of this ranch is a smaller villa which can be considered as a guesthouse, with 3 floors.

The entrance of the house takes you to the main floor which has 2 bedrooms, 2 bathrooms, private dressing rooms and terraces.

#### -Annex-

The last house of this amazing ranch is actually a annex considered as staff apartments. These are 3 Apartments, 1 on the lower part and 2 on the upper part.