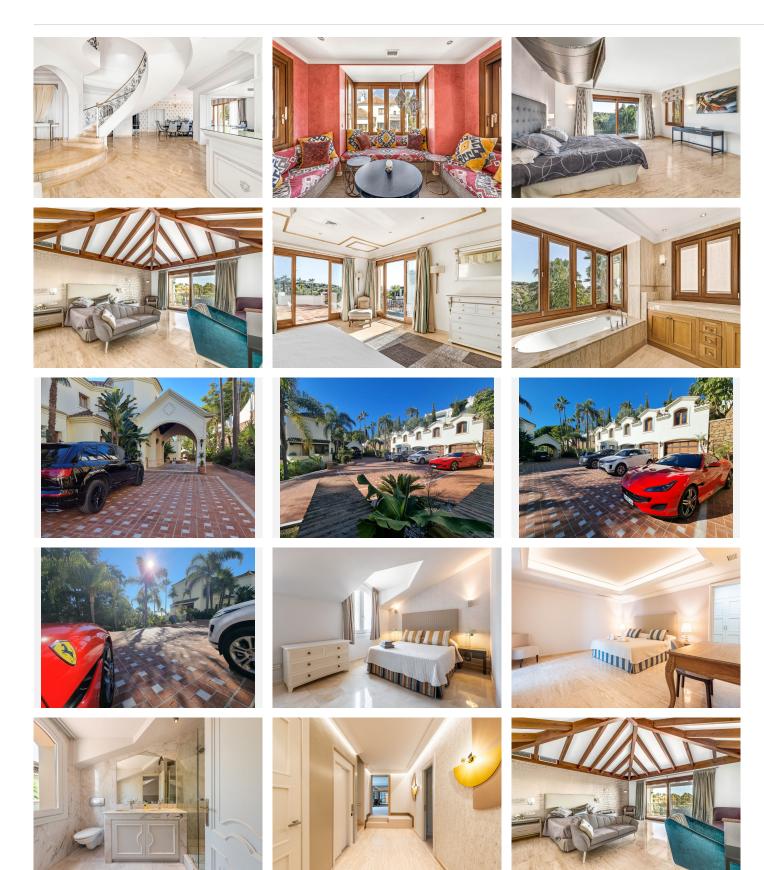

The top floor of this main house has 4 bedrooms.

2 master bedrooms with private bathrooms and dressing areas and another 2 which share the same bathroom.

+34 952 939 460 · info@bromleyestatesmarbella.com Urbanizacion El Rosario, CN340, Km 188, Marbella, Malaga 29603

## BROMLEY ESTATES Marbella

They all have private terraces from where you can enjoy the lovely garden and views of the mountain and sea.

#### -Guesthouse-

The second house of this ranch is a smaller villa which can be considered as a guesthouse, with 3 floors.

The entrance of the house takes you to the main floor which has 2 bedrooms, 2 bathrooms, private dressing rooms and terraces.

#### -Annex-

The last house of this amazing ranch is actually a annex considered as staff apartments. These are 3 Apartments, 1 on the lower part and 2 on the upper part.