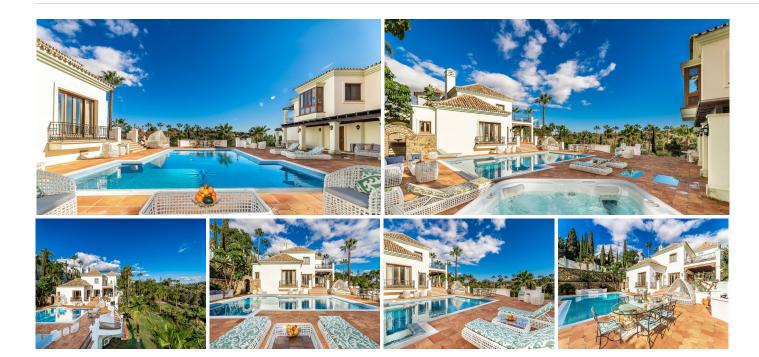

Luxury Mediterranean palace with 16 bedrooms: Main House, Guesthouse, Staff House, located in El Paraiso Alto, Benahavis, surrounded by the best golf courses in Costa del Sol!

#### The Main Villa

The main house has 3 floors and a separate entrance lower level.

The entrance hall of the main floor takes you directly to an enormous, beautiful living room that is connected all around with a beautiful and amazing terrace that leads you to the swimming pool.

The living room, dining room area and relaxation area with a bar are all in the same open space, the kitchen is separated but also has access to the same terrace that surrounds this part.

One bedroom with a private bathroom and dressing room is located at this floor and has an opening to the lovely terrace as well.