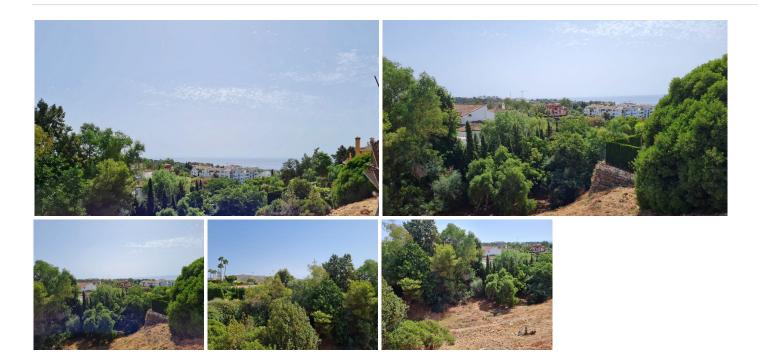

## PLOT BEDROOMS BATHROOMS IN HACIENDA LAS CHAPAS

Hacienda las Chapas

REF# BEMR4005619 €390,000

BEDS BATHS BUILT PLOT  $m^2$  1500  $m^2$ 

Plot for sale located in the very private and exclusive area of Hacienda Las Chapas, East of Marbella. Close to amenities, supermarkets, and a 5-minute drive to the beach and Elviria. Also located 15 minutes away from Marbella and Puerto Banús. This is a sloped south-facing plot of 1.500 square metres, which includes a project for a villa.

Surrounded by a pine forest and looking out to the sea, it is the perfect plot for a private and luxurious detached villa with panoramic sea views.

There is 24h security in the area of the community with constant patrolling of all streets in the neighborhood.