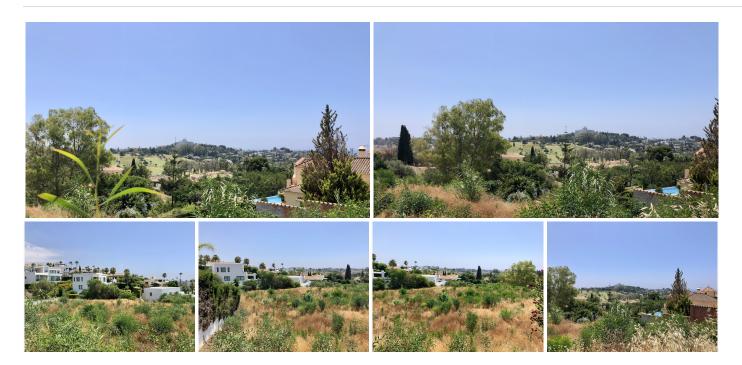

Excellent plot of 3012 m2 on an elevated street in the residential area of Paraiso Alto, Benahavis, with easy access to the Benahavis road and very close to Atalaya and Paraiso Golf. The plot is southeast facing and enjoys wonderful golf and sea views.

In this plot you can build a luxury villa. The buildability is 0,80 m3/m2, an 25% occupation. It is possible to build 3

levels: ground floor, first floor and basement, up to 803 m2

interior plus open terraces and basement.