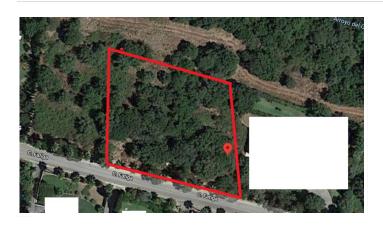

## RESIDENTIAL PLOT BEDROOMS BATHROOMS IN SOTOGRANDE ALTO

Sotogrande Alto

REF# BEMR4027822 €395,000

| BEDS | BATHS | BUILT | PLOT    |
|------|-------|-------|---------|
|      |       | m²    | 2941 m² |

Building plot of 2941m2 in the residential area of ??Sotogrande Alto. Great opportunity to build a detached villa in the area of ??Sotogrande!

It is located in a well-established area, surrounded by prestigious golf courses (Valderrama, La Reserva...) and just 5 kilometers from the coast and the marina with plenty of restaurants and a great summer atmosphere. Close to the prestigious international school of Sotogrande.