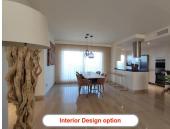

The apartment is equipped with high-quality features including Italian marble floors, heated bathroom floors, home automation system, ducted air-conditioning, separate laundry room, etc.

This apartment is new/unused, and has no kitchen cabinets/equipment yet. Optionally, we will install a brand-new, luxury kitchen (in consultation with the buyer) before transfer of the property. The costs of typically kitchen packages ranges from €20-€35k.An interior designer is available for all clients, and further changes, like a gas fireplace, can be installed as optional extras before moving in.