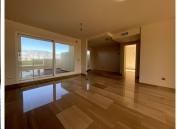

The apartment is equipped with high-quality features including Italian marble floors, heated bathroom floors, home automation system, ducted air-conditioning, separate laundry room, etc.

This apartment is new/unused, and has no kitchen cabinets/equipment yet. Optionally, we will install a brand-new, luxury kitchen (in consultation with the buyer) before transfer of the property. The costs of typically kitchen packages ranges from €20-€35k.An interior designer is available for all clients, and further changes, like a gas fireplace, can be installed as optional extras before moving in.