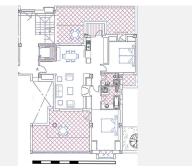

# GROUND FLOOR APARTMENT 2 BEDROOMS 2 BATHROOMS IN MIJAS COSTA

Mijas Costa

REF# BEMR4040146 €400,000

| BEDS | BATHS | BUILT  | PLOT  | TERRACE |
|------|-------|--------|-------|---------|
| 2    | 2     | 115 m² | 66 m² | 66 m²   |

New, very large, south-facing 2-bed/2-bath apartment (115m²) in the exclusive private community 'Castillo del Cerrado'.

With two large sunny terraces (66m²) it offers panoramic sea and mountain views, as well as direct access to the extensive pool and garden areas.