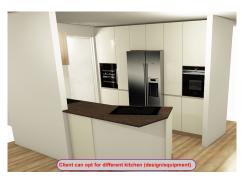

The apartment is equipped with high-quality features including Italian marble floors, heated bathroom floors, home automation system, ducted air-conditioning, separate laundry room, etc.

This apartment is new/unused, and has no kitchen cabinets/equipment yet. Optionally, we will install a brand-new, luxury kitchen (in consultation with the buyer) before transfer of the property. The costs of typically kitchen packages ranges from €20-€35k.An interior designer is available for all clients, and further changes, like a gas fireplace, can be installed as optional extras before moving in.