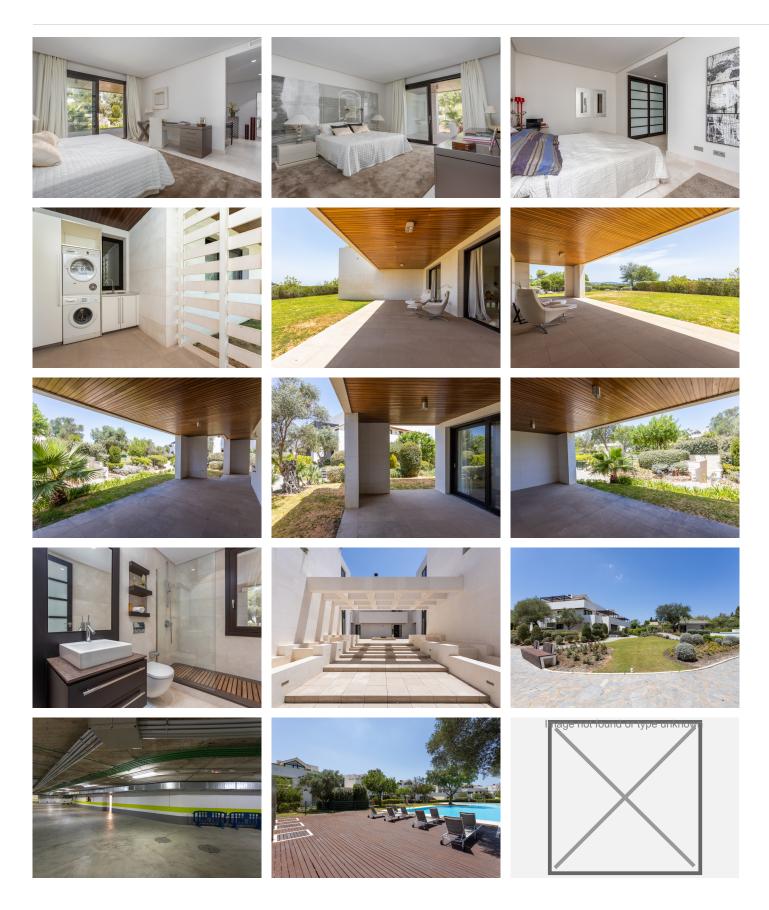

This property is a HUGE groundfloor apartment with BOFFI kitchen and GAGGENAU appliances, 2 terraces, and 3 big bedrooms and bathrooms ensuite (and an amazing basement) in the complex La Hacienda de Valderrama.

#### Furniture optional.

The property has 574 m2 of constructed area (245,30 m2 on the ground floor, plus 229,60 m2 in the basement, plus 99,18 m2 of terraces) and has been built to the highest quality with spacious and modern interiors and private lift with panoramic views. The space in the basement (-1) is UNIQUE. A garage where you can easily park 4 cars, and 2 large basement spaces that qualify for polyvalent use. There are also a couple of smaller basement rooms in the basement, all together with an area of 230 m2 on the -1 floor alone.

## BROMLEY ESTATES Marbella

contemporary.

General Information ABOUT THE DEVELOPMENT, built several years ago :

- This property is part of an incredible boutique development that offers 34 exclusive apartments, with sizes as a villa. The development has been built some years ago. The luxurious properties are ideally located next to the prestigious Valderrama Golf Club. A lifestyle project within the exclusive and private residential area of Sotogrande.
- Hacienda de Valderrama is ideally located in the renowned Sotogrande next to Valderrama Golf Club. The natural environment surrounding the development that boasts both sea and golf views is truely unique and overlooks oen of the worlds best golf courses. Close to the Sotogrande Marina and all amenities and services. Hacienda Valderrama is unique residential project within the privacy and exclusivity of Sotogrande. The closest airport is Gibraltar at less than 30 minutes from Sotogrande or alternatively Malaga International airport is an hours drive away.
- Hacienda Valderrama comprises just six buildings with a total of 34 luxurious and exclusive apartments surrounding a large swimming pool set in beautiful landscaped gardens. The apartments are finished to a very high standard and are similar in size to a villa with build sizes ranging from 313 m<sup>2</sup> to 690m<sup>2</sup>, without terraces.
- All apartments have access from an underground garage by a private individual lift to each property and they are all equipped with the latest home automation and security systems. The highest possible qualities offering a comfortable and luxurious home including air conditioning, central heating, underfloor heating everywhere, fully fitted kitchen, marble floors throughout, security entrance and 24 hour service.