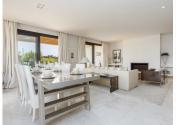

This property is a HUGE groundfloor apartment with BOFFI kitchen and GAGGENAU appliances, 2 terraces, and 3 big bedrooms and bathrooms ensuite (and an amazing basement) in the complex La Hacienda de Valderrama.

#### Furniture optional.

The property has 574 m2 of constructed area (245,30 m2 on the ground floor, plus 229,60 m2 in the basement, plus 99,18 m2 of terraces) and has been built to the highest quality with spacious and modern interiors and private lift with panoramic views. The space in the basement (-1) is UNIQUE. A garage where you can easily park 4 cars, and 2 large basement spaces that qualify for polyvalent use. There are also a couple of smaller basement rooms in the basement, all together with an area of 230 m2 on the -1 floor alone.