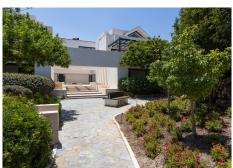

This property is a HUGE groundfloor apartment with BOFFI kitchen and GAGGENAU appliances, 2 terraces, and 3 big bedrooms and bathrooms ensuite (and an amazing basement) in the complex La Hacienda de Valderrama.

#### Furniture optional.

The property has 574 m2 of constructed area (245,30 m2 on the ground floor, plus 229,60 m2 in the basement, plus 99,18 m2 of terraces) and has been built to the highest quality with spacious and modern interiors and private lift with panoramic views. The space in the basement (-1) is UNIQUE. A garage where you can easily park 4 cars, and 2 large basement spaces that qualify for polyvalent use. There are also a couple of smaller basement rooms in the basement, all together with an area of 230 m2 on the -1 floor alone.