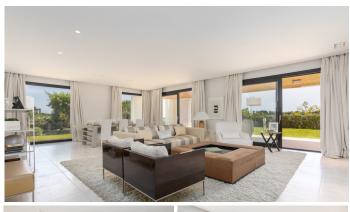

This property is a HUGE groundfloor apartment with BOFFI kitchen and GAGGENAU appliances, 2 terraces, and 3 big bedrooms and bathrooms ensuite (and an amazing basement) in the complex La Hacienda de Valderrama.

#### Furniture optional.

The property has 574 m2 of constructed area (245,30 m2 on the ground floor, plus 229,60 m2 in the basement, plus 99,18 m2 of terraces) and has been built to the highest quality with spacious and modern interiors and private lift with panoramic views. The space in the basement (-1) is UNIQUE. A garage where you can easily park 4 cars, and 2 large basement spaces that qualify for polyvalent use. There are also a couple of smaller basement rooms in the basement, all together with an area of 230 m2 on the -1 floor alone.