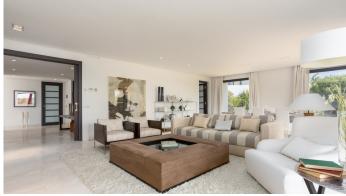

This property is a HUGE groundfloor apartment with BOFFI kitchen and GAGGENAU appliances, 2 terraces, and 3 big bedrooms and bathrooms ensuite (and an amazing basement) in the complex La Hacienda de Valderrama.

#### Furniture optional.

The property has 574 m2 of constructed area (245,30 m2 on the ground floor, plus 229,60 m2 in the basement, plus 99,18 m2 of terraces) and has been built to the highest quality with spacious and modern interiors and private lift with panoramic views. The space in the basement (-1) is UNIQUE. A garage where you can easily park 4 cars, and 2 large basement spaces that qualify for polyvalent use. There are also a couple of smaller basement rooms in the basement, all together with an area of 230 m2 on the -1 floor alone.