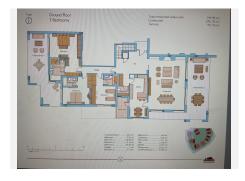

# GROUND FLOOR APARTMENT 3 BEDROOMS 3.5 BATHROOMS IN SOTOGRANDE

Sotogrande

REF# BEMR404062 €1,250,000

| BEDS | BATHS | BUILT  | PLOT   | TERRACE |
|------|-------|--------|--------|---------|
| 3    | 3.5   | 475 m² | 200 m² | 99 m²   |

#### Furniture optional.

The property has 574 m2 of constructed area (245,30 m2 on the ground floor, plus 229,60 m2 in the basement, plus 99,18 m2 of terraces) and has been built to the highest quality with spacious and modern interiors and private lift with panoramic views. The space in the basement (-1) is UNIQUE. A garage where you can easily park 4 cars, and 2 large basement spaces that qualify for polyvalent use. There are also a couple of smaller basement rooms in the basement, all together with an area of 230 m2 on the -1 floor alone.