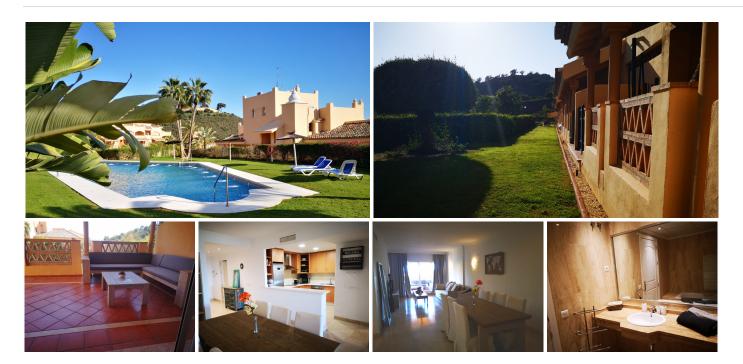

## REF# BEMR4040779 €279,500

| BEDS | BATHS | BUILT | TERRACE |
|------|-------|-------|---------|
| 2    | 2     | 87 m² | 31 m²   |

Available for viewings from 1st July 2024: Santa Maria Village Elviria, a ground floor apartment with lovely south facing terrace, with a partial sea and mountain view, which opens out directly to a small part of the communal gardens which may be used by owners too. There are two double bedrooms with fitted wardrobes (Master Bedroom opens out directly onto terrace), fully fitted and spacious open plan kitchen, and generous lounge dining room. Both sliding patio doors are protected by useful electric security shutters giving peace of mind when the property might be left empty, or for those who like to sleep at night with some fresh air. One underground parking space as well as storage room is also included in the price. A further parking space in a separate block can also be purchased, price negotiable.

Santa Maria Village is a 24 hour security controlled and gated urbanisation, located just 5 minutes drive away from the main coast road, supermarkets and the best beaches in Elviria. There is a choice of pools and the closest one to the apartment is an easy flat walk, just a few metres away from the terrace.