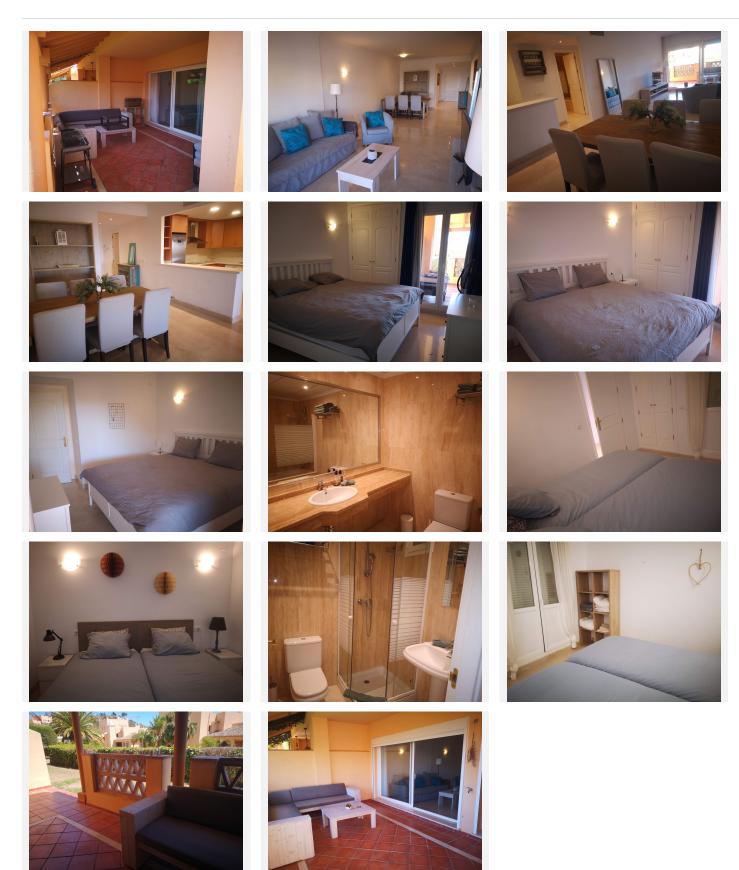

## REF# BEMR4040779 €279,500

| BEDS | BATHS | BUILT | TERRACE |
|------|-------|-------|---------|
| 2    | 2     | 87 m² | 31 m²   |

Available for viewings from 1st July 2024: Santa Maria Village Elviria, a ground floor apartment with lovely south facing terrace, with a partial sea and mountain view, which opens out directly to a small part of the communal gardens which may be used by owners too. There are two double bedrooms with fitted wardrobes (Master Bedroom opens out directly onto terrace), fully fitted and spacious open plan kitchen, and generous lounge dining room. Both sliding patio doors are protected by useful electric security shutters giving peace of mind when the property might be left empty, or for those who like to sleep at night with some fresh air. One underground parking space as well as storage room is also included in the price. A further parking space in a separate block can also be purchased, price negotiable.