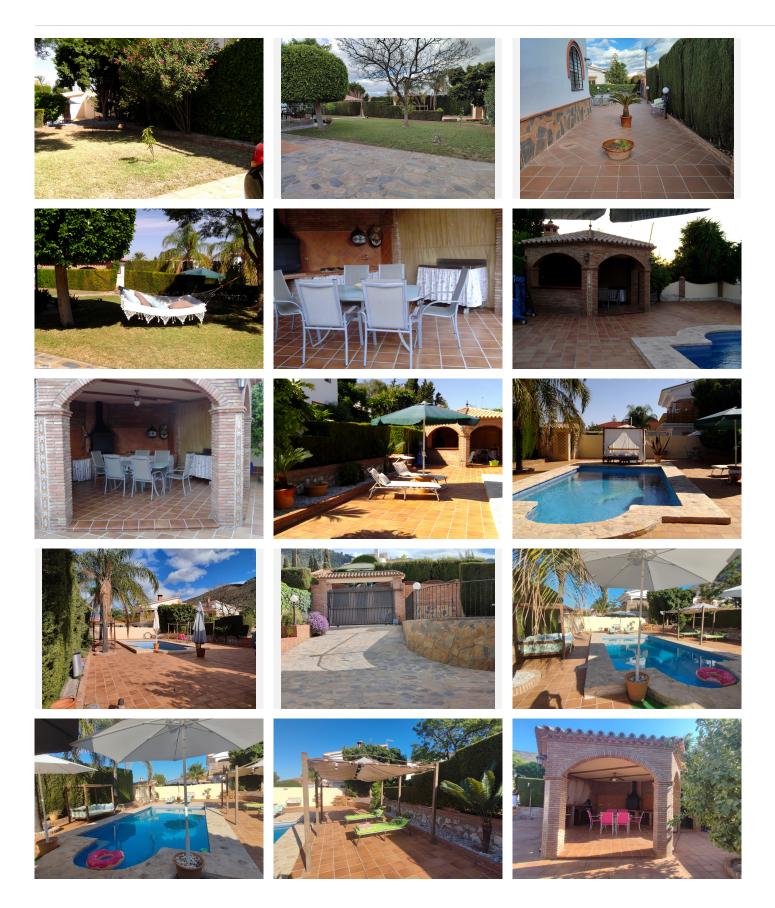

Luxurious villa located in one of the best urbanizations in Alhaurín de la Torre, on one of its main avenues and close to all kinds of services and communications.

The house is built using the best qualities with the highest materials, with 300m2 built on a plot of 959 m2. It is distributed in three plants.

On the main or ground floor it has a very large living room with a dining room with an area of ??nearly 70 m2, open spaces with large entrances of light and access to the garden area, a large kitchen with a dining area, fully furnished with designer with top-of-the-range appliances, courtesy toilet.

The upper floor has 4 large bedrooms, with fitted wardrobes and two bathrooms, one of them en suite with a Jacuzzi.

On the basement floor, we can find a living room with a bar area, a full bathroom and a sauna, and a laundry area. In this basement you can make a complete apartment with independent access to the outside. From the main floor there is access to a garden area of ??about 700m2 with different terraces, a barbecue

#### **BROMLEY ESTATES**

Marbella

area with a full kitchen next to a magnificent 30-cubic meter pool, a relaxation area with a Balinese bed and a tool room.

The house has air conditioning in the living room, heat accumulators, solar panels and a motorized cistern. It is located in one of the best urbanizations of Alhaurín de la Torre, Cortijos del Sol, with beautiful parks, recreation areas, community pool and easy access to the main road and the highway, close to supermarkets, bars, shops, schools, facilities sports.