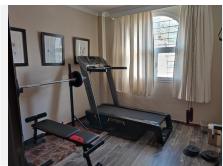

Pool: Private.

Climate Control: Air Conditioning.

Views: Mountain.

Features: Fitted Wardrobes, Near Transport, Private Terrace, Gym, Sauna, Storage Room, Utility Room,

Ensuite Bathroom, Jacuzzi, Bar, Barbeque, Double Glazing, Basement.