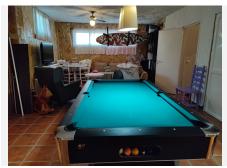

The upper floor has 4 large bedrooms, with fitted wardrobes and two bathrooms, one of them en suite with a Jacuzzi.

On the basement floor, we can find a living room with a bar area, a full bathroom and a sauna, and a laundry area. In this basement you can make a complete apartment with independent access to the outside. From the main floor there is access to a garden area of ??about 700m2 with different terraces, a barbecue