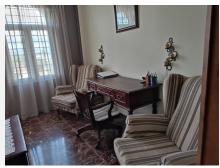

On the main or ground floor it has a very large living room with a dining room with an area of ??nearly 70 m2, open spaces with large entrances of light and access to the garden area, a large kitchen with a dining area, fully furnished with designer with top-of-the-range appliances, courtesy toilet.