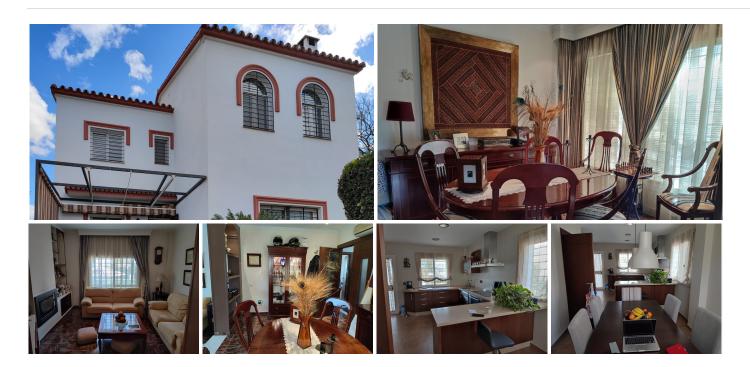

Luxurious villa located in one of the best urbanizations in Alhaurín de la Torre, on one of its main avenues and close to all kinds of services and communications.

The house is built using the best qualities with the highest materials, with 300m2 built on a plot of 959 m2. It is distributed in three plants.

On the main or ground floor it has a very large living room with a dining room with an area of ??nearly 70 m2, open spaces with large entrances of light and access to the garden area, a large kitchen with a dining area, fully furnished with designer with top-of-the-range appliances, courtesy toilet.

The upper floor has 4 large bedrooms, with fitted wardrobes and two bathrooms, one of them en suite with a Jacuzzi.

On the basement floor, we can find a living room with a bar area, a full bathroom and a sauna, and a laundry area. In this basement you can make a complete apartment with independent access to the outside. From the main floor there is access to a garden area of ??about 700m2 with different terraces, a barbecue

#### **BROMLEY ESTATES**

Marbella

area with a full kitchen next to a magnificent 30-cubic meter pool, a relaxation area with a Balinese bed and a tool room.

The house has air conditioning in the living room, heat accumulators, solar panels and a motorized cistern. It is located in one of the best urbanizations of Alhaurín de la Torre, Cortijos del Sol, with beautiful parks, recreation areas, community pool and easy access to the main road and the highway, close to supermarkets, bars, shops, schools, facilities sports.