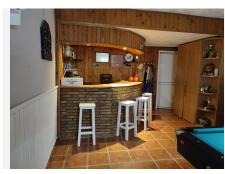

The upper floor has 4 large bedrooms, with fitted wardrobes and two bathrooms, one of them en suite with a Jacuzzi.

On the basement floor, we can find a living room with a bar area, a full bathroom and a sauna, and a laundry area. In this basement you can make a complete apartment with independent access to the outside. From the main floor there is access to a garden area of ??about 700m2 with different terraces, a barbecue

Pool: Private.

Climate Control: Air Conditioning.

Views: Mountain.

Features: Fitted Wardrobes, Near Transport, Private Terrace, Gym, Sauna, Storage Room, Utility Room,

Ensuite Bathroom, Jacuzzi, Bar, Barbeque, Double Glazing, Basement.