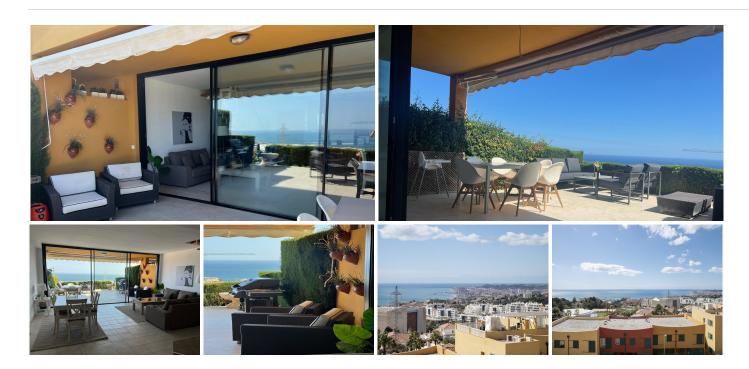

## TOWNHOUSE 4 BEDROOMS 2.5 BATHROOMS IN BENALMADENA

Benalmadena

REF# BEMR4043899 €545,000

| BEDS | BATHS | BUILT  | TERRACE |
|------|-------|--------|---------|
| 4    | 2.5   | 145 m² | 35 m²   |

Fantastic 4BR townhouse in Reserva Del Higueron, overlooking the sea and area with unbeatable panoramic sea views, south/southwest facing. The house is a corner house with 2 levels and in a good condition, perfect as a family home or an investment with short/long term rental. The community fee includes 3 pools, gardener, and quiet and clean small urbanization in the middle of the popular Reserva del Higueron.