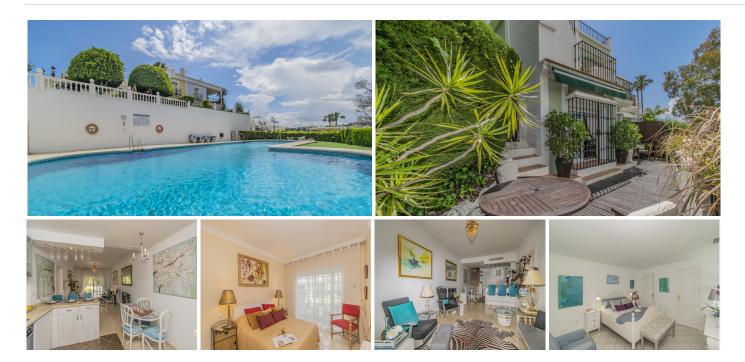

## REF# BEMR4050520 €585,000

| BEDS | BATHS | BUILT | TERRACE |
|------|-------|-------|---------|
| 2    | 2     | 70 m² | 25 m²   |

COZY PROPERTY IN THE DEMANDED AREA OF NUEVA ANDALUCIA

Fantastic house located in the Nueva Andalucía area, just a few minutes from Puerto Banus, and all its services surrounded by the best golf courses in the area.

Duplex type house, completely renovated, consisting of two bedrooms, two bathrooms, living room with open kitchen and terrace with views of the shell.

Established within a picturesque urbanization, with a communal pool.