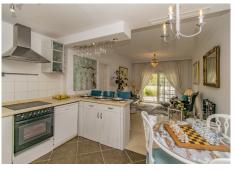

Duplex type house, completely renovated, consisting of two bedrooms, two bathrooms, living room with open kitchen and terrace with views of the shell.

Established within a picturesque urbanization, with a communal pool.