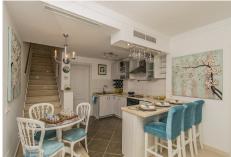

Duplex type house, completely renovated, consisting of two bedrooms, two bathrooms, living room with open kitchen and terrace with views of the shell.

Established within a picturesque urbanization, with a communal pool.