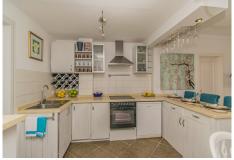

Duplex type house, completely renovated, consisting of two bedrooms, two bathrooms, living room with open kitchen and terrace with views of the shell.

Established within a picturesque urbanization, with a communal pool.