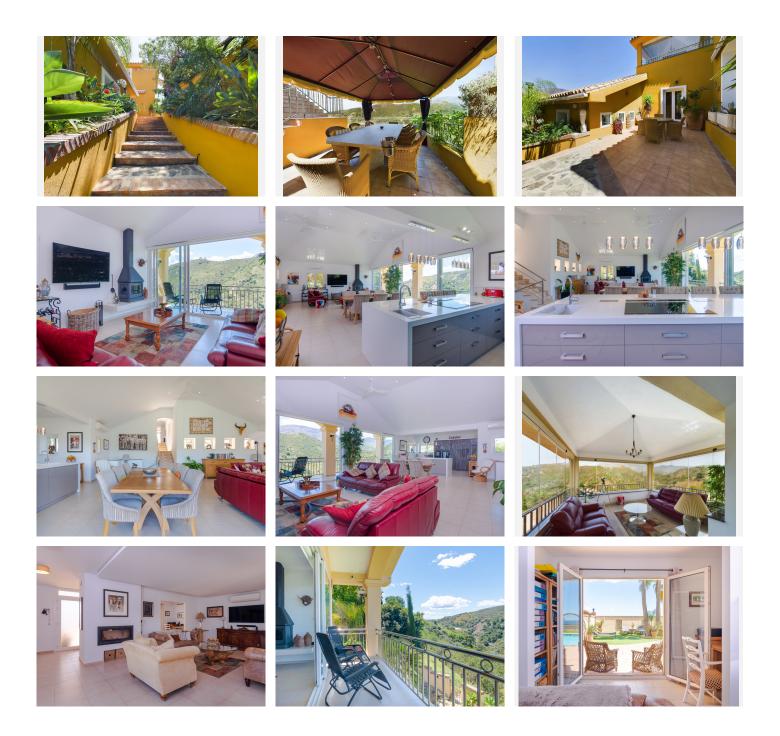

The house itself is spacious and well-appointed, with a large living room that features a cozy wood burning fireplace and direct access to the terraces and garden through patio doors. The garden is south-facing, making it the perfect spot to soak up the sun and enjoy the stunning views. And when the heat gets too much, you can always take a refreshing dip in the swimming pool.

Upstairs, you'll find four spacious bedrooms, each with built-in wardrobes. And with the potential to extend the property, you can create the home of your dreams. The outdoor kitchen is perfect for entertaining guests and enjoying meals al fresco, while the First Occupation Licence gives you complete peace of mind.