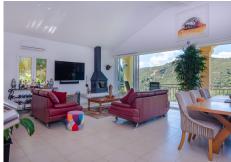

The house itself is spacious and well-appointed, with a large living room that features a cozy wood burning fireplace and direct access to the terraces and garden through patio doors. The garden is south-facing, making it the perfect spot to soak up the sun and enjoy the stunning views. And when the heat gets too much, you can always take a refreshing dip in the swimming pool.