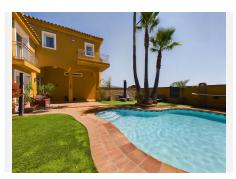

The house itself is spacious and well-appointed, with a large living room that features a cozy wood burning fireplace and direct access to the terraces and garden through patio doors. The garden is south-facing, making it the perfect spot to soak up the sun and enjoy the stunning views. And when the heat gets too much, you can always take a refreshing dip in the swimming pool.