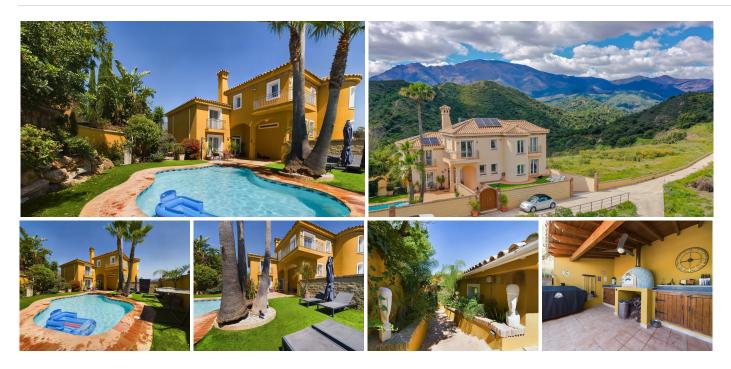

## HOUSE 4 BEDROOMS 4 BATHROOMS IN ESTEPONA

Estepona

REF# BEMR4051390 €1,100,000

| BEDS | BATHS | BUILT              | PLOT                | TERRACE |
|------|-------|--------------------|---------------------|---------|
| 4    | 4     | 465 m <sup>2</sup> | 4000 m <sup>2</sup> | 250 m²  |

ESCAPE TO NATURE'S EMBRACE STUNNING VILLA JUST 5 MINUTES AWAY FROM ESTEPONA TOWN. EXPLORE NOW!!

If you're looking for a peaceful retreat surrounded by nature, but still want the convenience of modern living, then this stunning 4 bedroom, 4 bathroom house might be just what you're looking for. The property is located in a beautiful and tranquil area, offering breath-taking views of the lush greenery around it. And less than 10 minute drive to Carrefour in Estepona, you can easily enjoy the city's many amenities as well.

The house itself is spacious and well-appointed, with a large living room that features a cozy wood burning fireplace and direct access to the terraces and garden through patio doors. The garden is south-facing, making it the perfect spot to soak up the sun and enjoy the stunning views. And when the heat gets too much, you can always take a refreshing dip in the swimming pool.