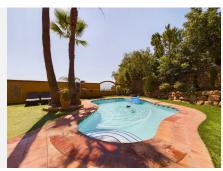

The house itself is spacious and well-appointed, with a large living room that features a cozy wood burning fireplace and direct access to the terraces and garden through patio doors. The garden is south-facing, making it the perfect spot to soak up the sun and enjoy the stunning views. And when the heat gets too much, you can always take a refreshing dip in the swimming pool.