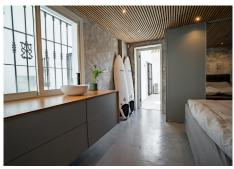

The interior of the villas has inspiration from scandinavian and balinesian design.

Entering from the street you have the front yard of the house with a fruit garden and a jacuzzi with stunning sea views and morning sun.

From the entrance of the house, you are welcomed to the beautiful hall with a unique chandelier hanging from the ceiling. A few steps down there is the open plan kitchen and livingspace with dining area, sofalounge and a bedroom/homeoffice. From the livingroom you have access and views to the terrace. On the first floor is the master bedroom with ensuite bathroom, built-in closets and a balcony from where you can enjoy the views to the sea.