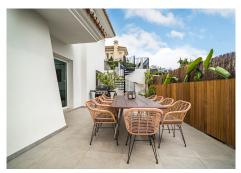

If that wasn't enough space for guests, you also have a separate guest apartment with direct access to the poolarea where you find several lounge areas, a dinning-section and a beach cabana, an obvious chill-out zone.