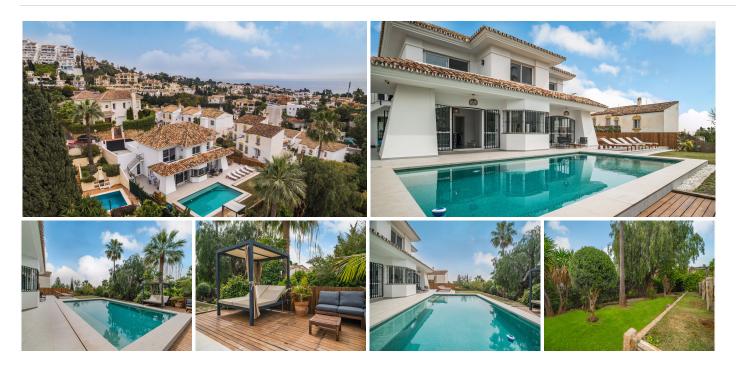

## REF# BEMR4051756 €1,100,000

| BEDS | BATHS | BUILT  | PLOT   | TERRACE |
|------|-------|--------|--------|---------|
| 5    | 3.5   | 246 m² | 644 m² | 200 m²  |

This newly renovated Andalusian villa is located in the lower part of Riviera Del Sol in walking distance to the beach, shops and restaurants.

If that wasn't enough space for guests, you also have a separate guest apartment with direct access to the poolarea where you find several lounge areas, a dinning-section and a beach cabana, an obvious chill-out zone.

The house is gated and with private parking.

The Villa has LPO

+34 952 939 460 · info@bromleyestatesmarbella.com Urbanizacion El Rosario, CN340, Km 188, Marbella, Malaga 29603