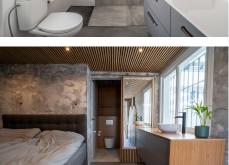

From the entrance of the house, you are welcomed to the beautiful hall with a unique chandelier hanging from the ceiling. A few steps down there is the open plan kitchen and livingspace with dining area, sofalounge and a bedroom/homeoffice. From the livingroom you have access and views to the terrace. On the first floor is the master bedroom with ensuite bathroom, built-in closets and a balcony from where you can enjoy the views to the sea.

+34 952 939 460 · info@bromleyestatesmarbella.com Urbanizacion El Rosario, CN340, Km 188, Marbella, Malaga 29603

Here are 2 additional bedrooms that shares a bathroom, both with built in closets and one of them with a balcony.