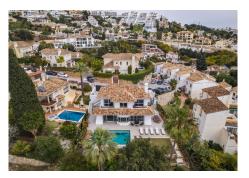

## REF# BEMR4051756 €1,100,000

| BEDS | BATHS | BUILT  | PLOT   | TERRACE |
|------|-------|--------|--------|---------|
| 5    | 3.5   | 246 m² | 644 m² | 200 m²  |

This newly renovated Andalusian villa is located in the lower part of Riviera Del Sol in walking distance to the beach, shops and restaurants.