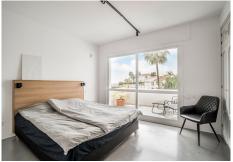

From the entrance of the house, you are welcomed to the beautiful hall with a unique chandelier hanging from the ceiling. A few steps down there is the open plan kitchen and livingspace with dining area, sofalounge and a bedroom/homeoffice. From the livingroom you have access and views to the terrace. On the first floor is the master bedroom with ensuite bathroom, built-in closets and a balcony from where you can enjoy the views to the sea.

+34 952 939 460 · info@bromleyestatesmarbella.com Urbanizacion El Rosario, CN340, Km 188, Marbella, Malaga 29603

Here are 2 additional bedrooms that shares a bathroom, both with built in closets and one of them with a balcony.