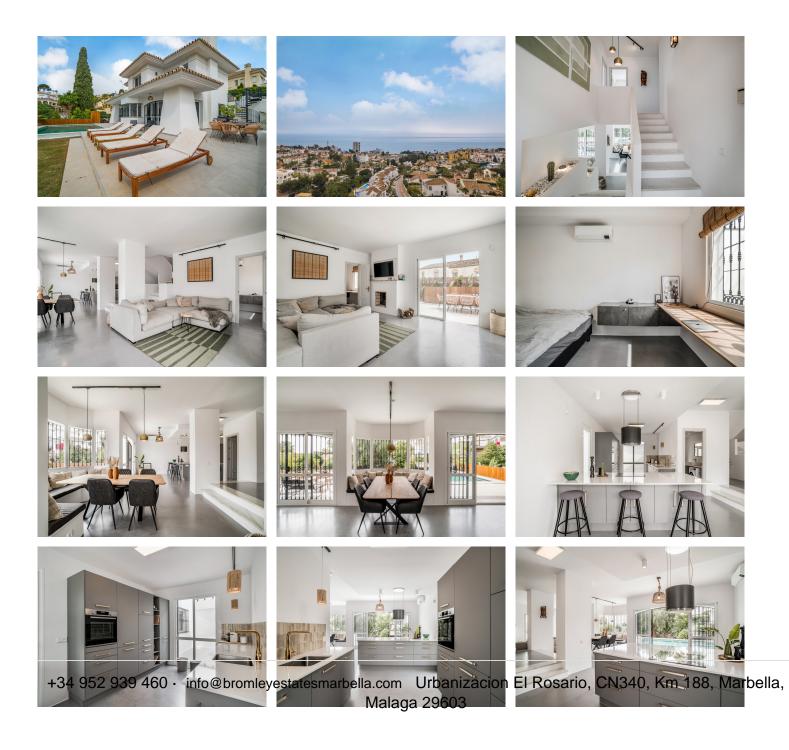

The interior of the villas has inspiration from scandinavian and balinesian design.

Entering from the street you have the front yard of the house with a fruit garden and a jacuzzi with stunning sea views and morning sun.

From the entrance of the house, you are welcomed to the beautiful hall with a unique chandelier hanging from the ceiling. A few steps down there is the open plan kitchen and livingspace with dining area, sofalounge and a bedroom/homeoffice. From the livingroom you have access and views to the terrace. On the first floor is the master bedroom with ensuite bathroom, built-in closets and a balcony from where you can enjoy the views to the sea.

+34 952 939 460 · info@bromleyestatesmarbella.com Urbanizacion El Rosario, CN340, Km 188, Marbella, Malaga 29603

Here are 2 additional bedrooms that shares a bathroom, both with built in closets and one of them with a balcony.