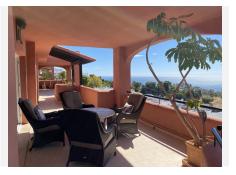

Also to this side of the property is a spacious guest bedroom with en suite with bath and shower over and access to the large wrap around terrace.

To the other side of the entrance hall is access to a further guest bedroom with en suite facilities, together with a large Master bedroom, with plenty of storage, an en suite and access to the terrace.