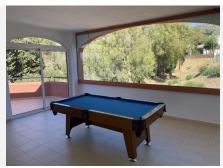

Spacious, dual aspect lounge/diner with feature fireplace and access to the terrace.

Cloakroom adjacent to a very large utility/storage room. Neighboring this is a large, glassed in rear terrace which is currently used as a games room, but could be converted to a lovely 4th bedroom with en suite STPP.