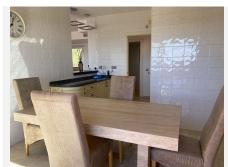

Lift and stair access to the top floor (2nd floor).

Entrance to the reception hallway with storage.

Fully fitted, quality Italian kitchen/breakfast room with stainless steel appliances and granite work surfaces. Access to the impressive terrace.

Spacious, dual aspect lounge/diner with feature fireplace and access to the terrace.

Cloakroom adjacent to a very large utility/storage room. Neighboring this is a large, glassed in rear terrace which is currently used as a games room, but could be converted to a lovely 4th bedroom with en suite STPP.