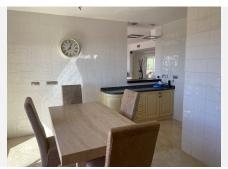

Lift and stair access to the top floor (2nd floor).

Entrance to the reception hallway with storage.

Fully fitted, quality Italian kitchen/breakfast room with stainless steel appliances and granite work surfaces. Access to the impressive terrace.