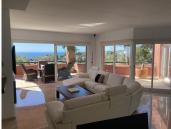

Spacious, dual aspect lounge/diner with feature fireplace and access to the terrace.

Cloakroom adjacent to a very large utility/storage room. Neighboring this is a large, glassed in rear terrace which is currently used as a games room, but could be converted to a lovely 4th bedroom with en suite STPP.