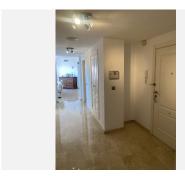

Lift and stair access to the top floor (2nd floor).

Entrance to the reception hallway with storage.

Fully fitted, quality Italian kitchen/breakfast room with stainless steel appliances and granite work surfaces. Access to the impressive terrace.