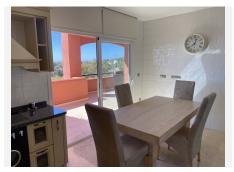

Lift and stair access to the top floor (2nd floor).

Entrance to the reception hallway with storage.

Fully fitted, quality Italian kitchen/breakfast room with stainless steel appliances and granite work surfaces. Access to the impressive terrace.

Spacious, dual aspect lounge/diner with feature fireplace and access to the terrace.

Cloakroom adjacent to a very large utility/storage room. Neighboring this is a large, glassed in rear terrace which is currently used as a games room, but could be converted to a lovely 4th bedroom with en suite STPP.