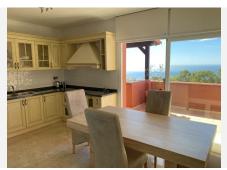

Lift and stair access to the top floor (2nd floor).

Entrance to the reception hallway with storage.

Fully fitted, quality Italian kitchen/breakfast room with stainless steel appliances and granite work surfaces. Access to the impressive terrace.