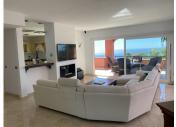

Spacious, dual aspect lounge/diner with feature fireplace and access to the terrace.

Cloakroom adjacent to a very large utility/storage room. Neighboring this is a large, glassed in rear terrace which is currently used as a games room, but could be converted to a lovely 4th bedroom with en suite STPP.