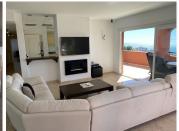

Spacious, dual aspect lounge/diner with feature fireplace and access to the terrace.

Cloakroom adjacent to a very large utility/storage room. Neighboring this is a large, glassed in rear terrace which is currently used as a games room, but could be converted to a lovely 4th bedroom with en suite STPP.