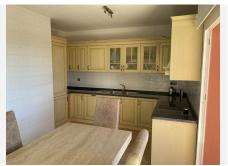

Lift and stair access to the top floor (2nd floor).

Entrance to the reception hallway with storage.

Fully fitted, quality Italian kitchen/breakfast room with stainless steel appliances and granite work surfaces. Access to the impressive terrace.