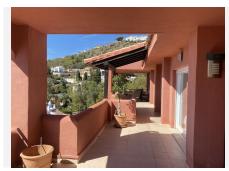

## PENTHOUSE 3 BEDROOMS 3 BATHROOMS IN BENALMADENA

Benalmadena

REF# BEMR4055650 €795,000

| BEDS | BATHS | BUILT  | TERRACE |
|------|-------|--------|---------|
| 3    | 3     | 180 m² | 80 m²   |

A SUPERB AND UNIQUE PENTHOUSE AFFORDING PANORAMIC 180 DEGREE SEA VIEWS AND SITUATED CLOSE TO THE WHITE WASHED AND HISTORIC VILLAGE OF BENALMADENA AND THE BEACH.

South orientation. 2 private parking spaces behind a barrier and a storeroom.

AT A GLANCE

3 DOUBLE BEDROOMS 3 BATHROOMS (2 EN SUITE) HUGE TERRACES SPECTACULAR VIEWS

Also to this side of the property is a spacious guest bedroom with en suite with bath and shower over and access to the large wrap around terrace.

To the other side of the entrance hall is access to a further guest bedroom with en suite facilities, together with a large Master bedroom, with plenty of storage, an en suite and access to the terrace.