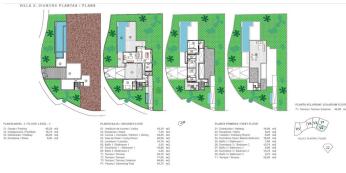

House with 4 bedrooms, 4 en-suite bathrooms and a toilet, connected to all floors by elevator.

On the ground floor we have a bedroom with an en-suite bathroom, a spacious living-dining room with an open kitchen and access to a magnificent terrace that is next to a beautiful 12x3m2 saltwater pool.

The upper floor has 3 bedrooms, a dressing room and 3 en-suite bathrooms and the upper floor offers a solarium with a chill-out area to enjoy the magnificent sea views.

Basement floor with garage for 2 or more cars and extra room for possible gym or cinema 134 952 939 460 info@bromleyestatesmarbella.com Urbanizacion El Rosario, CN340, Km 188, Marbella, Malaga 29603