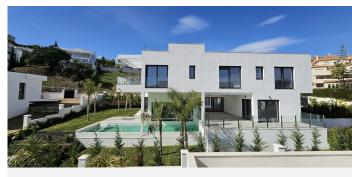

COMPLETED WORK —villa located in Elviria-Marbella, privileged location, luxurious promotion, located in Santa María Golf complex that has a select

Country Club, in addition to being surrounded by the main golf courses on the Costa del Sol

The villa has been meticulously designed in a modern style and

contemporary, in high quality Porcelanosa, but at the same time with a functional distribution, which allows you to enjoy a comfortable and pleasant villa, where you can enjoy

views of the Mediterranean Sea and the golf course.

Unbeatable area surrounded by primary services, just 10 minutes by car from the center of Marbella, 15 minutes from Puerto Banús and 5 minutes from the best beaches on the Costa del Sol.

House with 4 bedrooms, 4 en-suite bathrooms and a toilet, connected to all floors by elevator.

On the ground floor we have a bedroom with an en-suite bathroom, a spacious living-dining room with an open kitchen and access to a magnificent terrace that is next to a beautiful 12x3m2 saltwater pool.