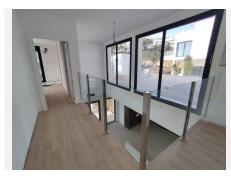

House with 4 bedrooms, 4 en-suite bathrooms and a toilet, connected to all floors by elevator.

On the ground floor we have a bedroom with an en-suite bathroom, a spacious living-dining room with an open kitchen and access to a magnificent terrace that is next to a beautiful 12x3m2 saltwater pool.

The upper floor has 3 bedrooms, a dressing room and 3 en-suite bathrooms and the upper floor offers a solarium with a chill-out area to enjoy the magnificent sea views.

Basement floor with garage for 2 or more cars and extra room for possible gym or cinema 134 952 939 460 info@bromleyestatesmarbella.com Urbanizacion El Rosario, CN340, Km 188, Marbella, Malaga 29603