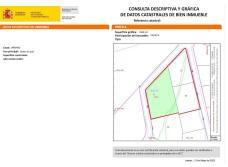

## Craft Your Dream Oasis: Whole Plot or Subdivided Options

This exceptional 2,939 sqm plot presents a unique opportunity to secure a prime location for your dream villa. Owning the entire plot maximizes your privacy, guarantees unobstructed panoramic sea views for ever and allows for a more expansive living space with unmatched outdoor possibilities. For those seeking a luxurious estate, acquiring the whole plot is our strongest recommendation.

However, we also understand that some may prefer a more manageable footprint. The option remains to choose just one of the two generous subdivided plots.

- 1.869m2 plot (panoramic sea view) 400€/m2 = 747.600€ plus VAT
- 1.070m2 plot (partial sea view) 400€/m2 = 428.000€ plus VAT

#### Both plots together:

2.939m2 plot (panoramic sea view) 400€/m2 = 1.175.600€ plus VAT