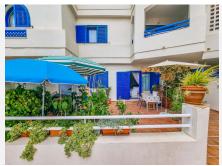

Beachfront 2-bedroom ground floor apartment with large private terrace in Sabinillas.

The apartment has a nice size living room that leads to the large terrace space. The perfect space to fit a large dining table and some lounge chairs. The owner has many plants to give it a more private feeling.

The kitchen is independent and fully fitted with appliances.

The apartment has 2 bedrooms and they share a full family bathroom with double sinks and a bathtub.

The property is sold fully furnished and includes a parking space in the price.