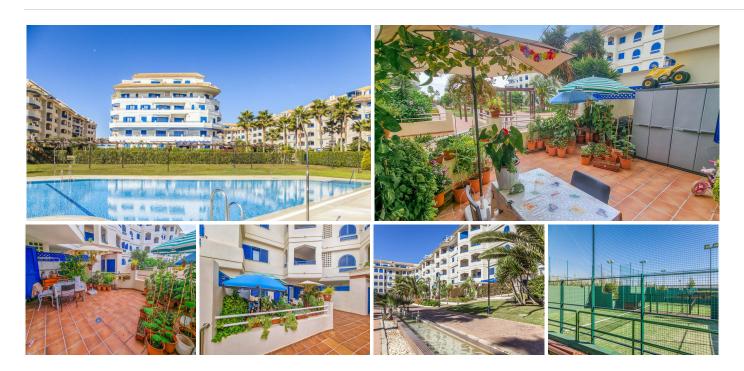

Beachfront 2-bedroom ground floor apartment with large private terrace in Sabinillas.

The apartment has a nice size living room that leads to the large terrace space. The perfect space to fit a large dining table and some lounge chairs. The owner has many plants to give it a more private feeling.

The urbanization is closed, 24/7 security and has direct access to the promenade and has 2 paddle tennis courts, community pool, children's pool and playground. It has beautiful gardens with small fountains and benches that invite you to relax in the shade of the palm trees. It is also located right on the promenade that