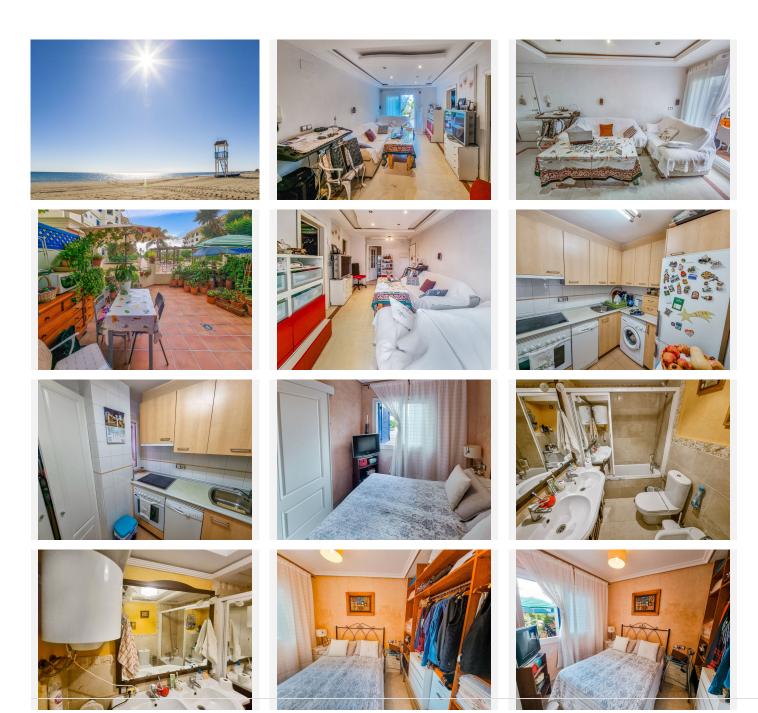

Beachfront 2-bedroom ground floor apartment with large private terrace in Sabinillas.

The apartment has a nice size living room that leads to the large terrace space. The perfect space to fit a large dining table and some lounge chairs. The owner has many plants to give it a more private feeling.

The kitchen is independent and fully fitted with appliances.

The apartment has 2 bedrooms and they share a full family bathroom with double sinks and a bathtub.

The property is sold fully furnished and includes a parking space in the price.