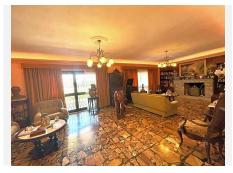

The sitting room with leave you breathless for its size and Art deco style, with a magnificent Agata floor and stone fireplace, high ceilings, and direct access to the terrace.

On the upper floor there is an enormous sitting room which leads you to the stunning teak wood terrace where there are stunning sea views.