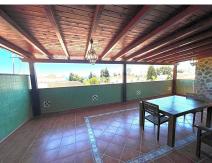

The sitting room with leave you breathless for its size and Art deco style, with a magnificent Agata floor and stone fireplace, high ceilings, and direct access to the terrace.

On the upper floor there is an enormous sitting room which leads you to the stunning teak wood terrace where there are stunning sea views.