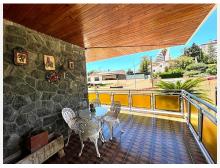

## REF# BEMR4059757 €759,000

| BEDS | BATHS | BUILT  | PLOT   |
|------|-------|--------|--------|
| 4    | 4     | 489 m² | 728 m² |

This villa built in the 70s has a unique style, it is in an ideal location, vary quiet but also at walking distance to shops, different businesses, the beach and aslo Benalmadena port. Very near is a beautiful renovated Orthodox church. Access to the house is via a beautiful porch with a wide terrace the surrounds the front part of the property. The terrace has no columns, a feat for the times. An entrance hall gives access to the fully equipped kitchen and leading on to a utility /Laundry room that gives side access to the pool area. On this floor there are 4 large bedrooms with fitted wardrobes and 2 bathrooms. one with a jacuzzi and one with a shower.