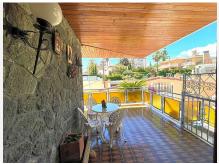

## REF# BEMR4059757 €759,000

| BEDS | BATHS | BUILT  | PLOT   |
|------|-------|--------|--------|
| 4    | 4     | 489 m² | 728 m² |

This villa built in the 70s has a unique style, it is in an ideal location, vary quiet but also at walking distance to shops, different businesses, the beach and aslo Benalmadena port. Very near is a beautiful renovated Orthodox church. Access to the house is via a beautiful porch with a wide terrace the surrounds the front part of the property. The terrace has no columns, a feat for the times. An entrance hall gives access to the fully equipped kitchen and leading on to a utility /Laundry room that gives side access to the pool area. On this floor there are 4 large bedrooms with fitted wardrobes and 2 bathrooms. one with a jacuzzi and one with a shower.

The sitting room with leave you breathless for its size and Art deco style, with a magnificent Agata floor and stone fireplace, high ceilings, and direct access to the terrace.

On the upper floor there is an enormous sitting room which leads you to the stunning teak wood terrace where there are stunning sea views.