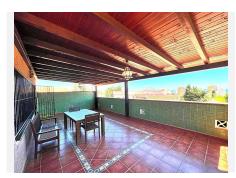

The sitting room with leave you breathless for its size and Art deco style, with a magnificent Agata floor and stone fireplace, high ceilings, and direct access to the terrace.

On the upper floor there is an enormous sitting room which leads you to the stunning teak wood terrace where there are stunning sea views.