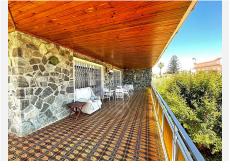

## REF# BEMR4059757 €759,000

| BEDS | BATHS | BUILT  | PLOT   |
|------|-------|--------|--------|
| 4    | 4     | 489 m² | 728 m² |

This villa built in the 70s has a unique style, it is in an ideal location, vary quiet but also at walking distance to shops, different businesses, the beach and aslo Benalmadena port. Very near is a beautiful renovated Orthodox church. Access to the house is via a beautiful porch with a wide terrace the surrounds the front part of the property. The terrace has no columns, a feat for the times. An entrance hall gives access to the fully equipped kitchen and leading on to a utility /Laundry room that gives side access to the pool area. On this floor there are 4 large bedrooms with fitted wardrobes and 2 bathrooms. one with a jacuzzi and one with a shower.