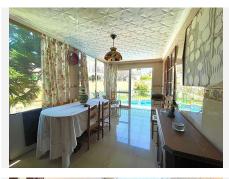

The sitting room with leave you breathless for its size and Art deco style, with a magnificent Agata floor and stone fireplace, high ceilings, and direct access to the terrace.

On the upper floor there is an enormous sitting room which leads you to the stunning teak wood terrace where there are stunning sea views.