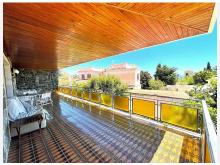

## REF# BEMR4059757 €759,000

| BEDS | BATHS | BUILT  | PLOT   |
|------|-------|--------|--------|
| 4    | 4     | 489 m² | 728 m² |

This villa built in the 70s has a unique style, it is in an ideal location, vary quiet but also at walking distance to shops, different businesses, the beach and aslo Benalmadena port. Very near is a beautiful renovated Orthodox church. Access to the house is via a beautiful porch with a wide terrace the surrounds the front part of the property. The terrace has no columns, a feat for the times. An entrance hall gives access to the fully equipped kitchen and leading on to a utility /Laundry room that gives side access to the pool area. On this floor there are 4 large bedrooms with fitted wardrobes and 2 bathrooms. one with a jacuzzi and one with a shower.