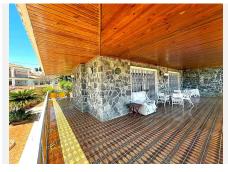

## REF# BEMR4059757 €759,000

| BEDS | BATHS | BUILT  | PLOT   |
|------|-------|--------|--------|
| 4    | 4     | 489 m² | 728 m² |

This villa built in the 70s has a unique style, it is in an ideal location, vary quiet but also at walking distance to shops, different businesses, the beach and aslo Benalmadena port. Very near is a beautiful renovated Orthodox church. Access to the house is via a beautiful porch with a wide terrace the surrounds the front part of the property. The terrace has no columns, a feat for the times. An entrance hall gives access to the fully equipped kitchen and leading on to a utility /Laundry room that gives side access to the pool area. On this floor there are 4 large bedrooms with fitted wardrobes and 2 bathrooms. one with a jacuzzi and one with a shower.