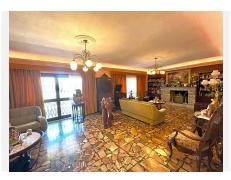

The sitting room with leave you breathless for its size and Art deco style, with a magnificent Agata floor and stone fireplace, high ceilings, and direct access to the terrace.

On the upper floor there is an enormous sitting room which leads you to the stunning teak wood terrace where there are stunning sea views.