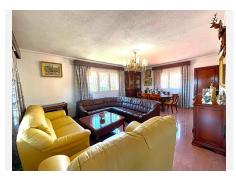

The sitting room with leave you breathless for its size and Art deco style, with a magnificent Agata floor and stone fireplace, high ceilings, and direct access to the terrace.

On the upper floor there is an enormous sitting room which leads you to the stunning teak wood terrace where there are stunning sea views.