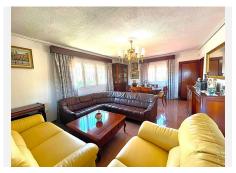

The sitting room with leave you breathless for its size and Art deco style, with a magnificent Agata floor and stone fireplace, high ceilings, and direct access to the terrace.

On the upper floor there is an enormous sitting room which leads you to the stunning teak wood terrace where there are stunning sea views.