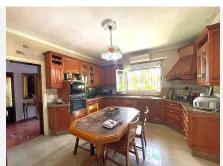

## REF# BEMR4059757 €759,000

| BEDS | BATHS | BUILT  | PLOT   |
|------|-------|--------|--------|
| 4    | 4     | 489 m² | 728 m² |

This villa built in the 70s has a unique style, it is in an ideal location, vary quiet but also at walking distance to shops, different businesses, the beach and aslo Benalmadena port. Very near is a beautiful renovated Orthodox church. Access to the house is via a beautiful porch with a wide terrace the surrounds the front part of the property. The terrace has no columns, a feat for the times. An entrance hall gives access to the fully equipped kitchen and leading on to a utility /Laundry room that gives side access to the pool area. On this floor there are 4 large bedrooms with fitted wardrobes and 2 bathrooms. one with a jacuzzi and one with a shower.