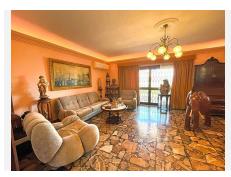

The sitting room with leave you breathless for its size and Art deco style, with a magnificent Agata floor and stone fireplace, high ceilings, and direct access to the terrace.

On the upper floor there is an enormous sitting room which leads you to the stunning teak wood terrace where there are stunning sea views.