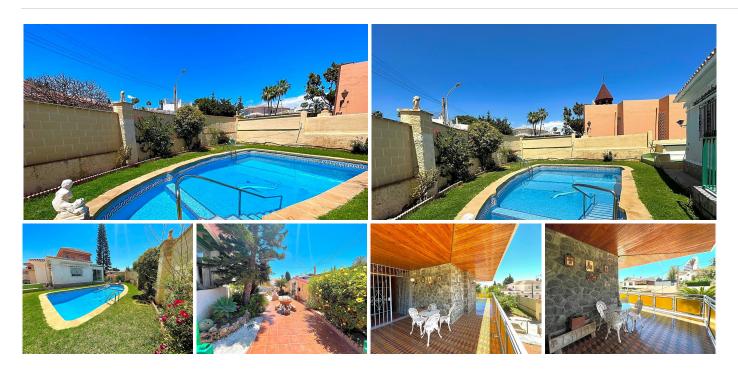

## REF# BEMR4059757 €759,000

| BEDS | BATHS | BUILT  | PLOT   |
|------|-------|--------|--------|
| 4    | 4     | 489 m² | 728 m² |

This villa built in the 70s has a unique style, it is in an ideal location, vary quiet but also at walking distance to shops, different businesses, the beach and aslo Benalmadena port. Very near is a beautiful renovated Orthodox church. Access to the house is via a beautiful porch with a wide terrace the surrounds the front part of the property. The terrace has no columns, a feat for the times. An entrance hall gives access to the fully equipped kitchen and leading on to a utility /Laundry room that gives side access to the pool area. On this floor there are 4 large bedrooms with fitted wardrobes and 2 bathrooms. one with a jacuzzi and one with a shower.

The house is in a large plot - 728m2 - with a large pool and a very big garage with room for various cars,

+34 952 939 460 · info@bromleyestatesmarbella.com Urbanizacion El Rosario, CN340, Km 188, Marbella, Malaga 29603