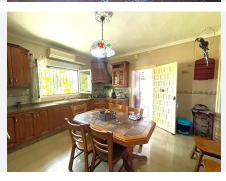

## REF# BEMR4059757 €759,000

| BEDS | BATHS | BUILT  | PLOT   |
|------|-------|--------|--------|
| 4    | 4     | 489 m² | 728 m² |

This villa built in the 70s has a unique style, it is in an ideal location, vary quiet but also at walking distance to shops, different businesses, the beach and aslo Benalmadena port. Very near is a beautiful renovated Orthodox church. Access to the house is via a beautiful porch with a wide terrace the surrounds the front part of the property. The terrace has no columns, a feat for the times. An entrance hall gives access to the fully equipped kitchen and leading on to a utility /Laundry room that gives side access to the pool area. On this floor there are 4 large bedrooms with fitted wardrobes and 2 bathrooms. one with a jacuzzi and one with a shower.