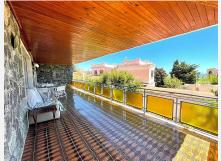

## REF# BEMR4059757 €759,000

| BEDS | BATHS | BUILT  | PLOT   |
|------|-------|--------|--------|
| 4    | 4     | 489 m² | 728 m² |

This villa built in the 70s has a unique style, it is in an ideal location, vary quiet but also at walking distance to shops, different businesses, the beach and aslo Benalmadena port. Very near is a beautiful renovated Orthodox church. Access to the house is via a beautiful porch with a wide terrace the surrounds the front part of the property. The terrace has no columns, a feat for the times. An entrance hall gives access to the fully equipped kitchen and leading on to a utility /Laundry room that gives side access to the pool area. On this floor there are 4 large bedrooms with fitted wardrobes and 2 bathrooms. one with a jacuzzi and one with a shower.