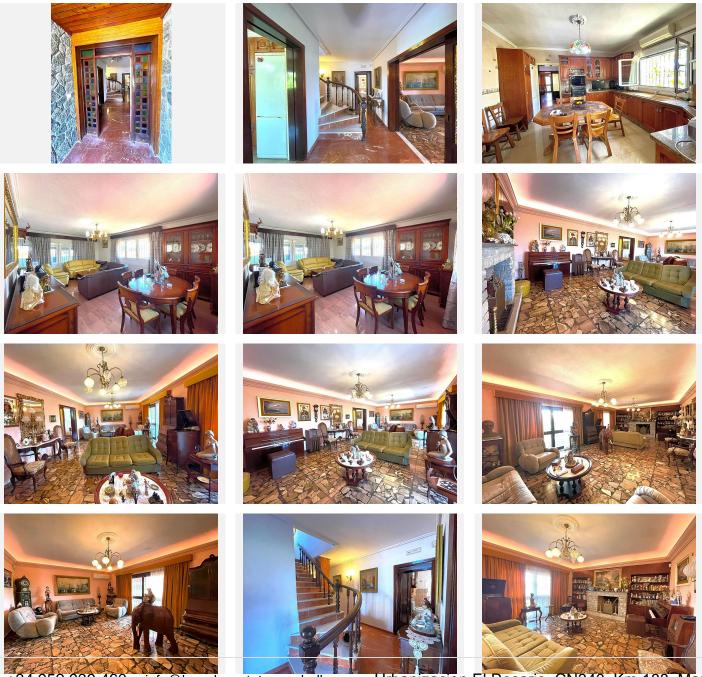

The sitting room with leave you breathless for its size and Art deco style, with a magnificent Agata floor and stone fireplace, high ceilings, and direct access to the terrace.

On the upper floor there is an enormous sitting room which leads you to the stunning teak wood terrace where there are stunning sea views.

## BROMLEY ESTATES Marbella

another 2 bedrooms and 2 bathrooms to reform, creating the possibility of having a 2 bedroom apartment for guests, rental purposes etc.

The property has had only One owner, who also collaborated with the architects in the design, this is a solid house built to last, good quality and ideal for those who appreciate superior quality materials, and large spaces and are ready to modernise to their own taste, conserving the soul and history of the property. In 2005 the kitchen was renovated as was the electricity and plumbing. DONT MISS OUT ON THIS OPPORTUNITY.