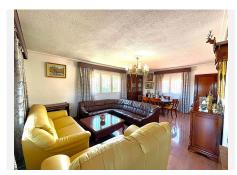

The sitting room with leave you breathless for its size and Art deco style, with a magnificent Agata floor and stone fireplace, high ceilings, and direct access to the terrace.

On the upper floor there is an enormous sitting room which leads you to the stunning teak wood terrace where there are stunning sea views.