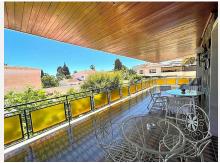

The sitting room with leave you breathless for its size and Art deco style, with a magnificent Agata floor and stone fireplace, high ceilings, and direct access to the terrace.

On the upper floor there is an enormous sitting room which leads you to the stunning teak wood terrace where there are stunning sea views.