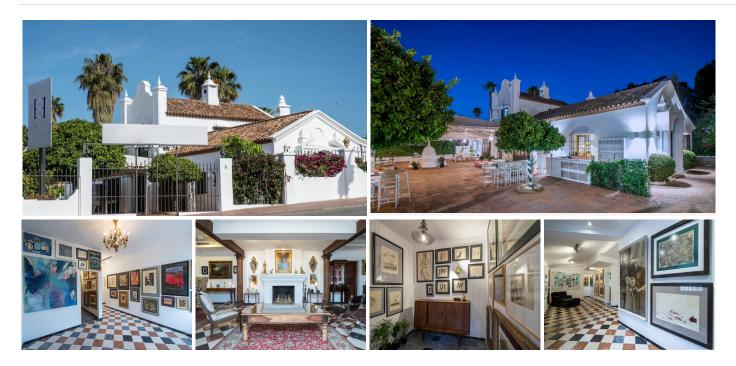

## COMMERCIAL 6 BEDROOMS 5 BATHROOMS IN MARBELLA

Marbella

REF# BEMR4061248 €3,400,000

| BEDS | BATHS | BUILT  | PLOT    |
|------|-------|--------|---------|
| 6    | 5     | 550 m² | 1150 m² |

COMMERCIAL PREMISES LOCATED IN THE HEART OF THE GOLDEN MILE. THE PROPERTY IS LOCATED EXACTLY WHERE THREE OF THE MAIN ARTERIES OF MARBELLA CITY CONVERGE IT HAS WON THE FIRST PRIZE FOR ARCHITECTURE IN MARBELLA. BUSINESS FUNCTIONING AS A GALLERY, SOCIO-CULTURAL ACTIONS – EVENTS AND HOSPITALITY TERRACE. CURRENTLY WITH A RESTAURANT LICENSE WITH ACTIVE INCOME. 75% COMMERCIAL USE, 25% HOUSING 1150M2 PLOT 550M2 BUILT ON THREE FLOORS 300M2 MIDDLE FLOOR

+34 952 939 460 · info@bromleyestatesmarbella.com Urbanizacion El Rosario, CN340, Km 188, Marbella, Malaga 29603

200M2 SEMI-BASEMENT 50 TOWER SUITE

URBAN PLAN 86.87.

SALE PRICE €3,400,000

RENTAL PRICE €15,000/MONTH (€600,000 ENTRY THAT IS DISCOUNTED FROM THE MONTHLY FEES)