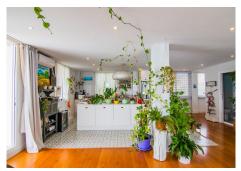

#### THE MAIN HOUSE:

It has a useful area of ??160 square meters.

It is distributed in wide entrance.

Laundry area.

Beautiful living room with kitchen in open space.

terrace of more than 10 square meters.

2 bedrooms and 2 bathrooms