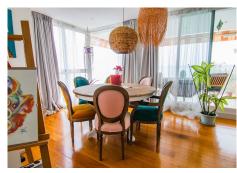

#### THE MAIN HOUSE:

It has a useful area of ??160 square meters.

It is distributed in wide entrance.

Laundry area.

Beautiful living room with kitchen in open space.

terrace of more than 10 square meters.

2 bedrooms and 2 bathrooms

Living room with kitchen in open space.

terrace of more than 6 square meters.

3 bedrooms and 2 bathrooms From the same building you go directly to a PRIVATE BEACH.

It has a community garage.

For more information and visits do not hesitate to contact one of our agents.