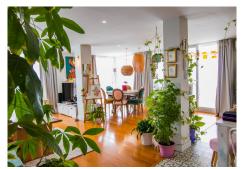

#### THE MAIN HOUSE:

It has a useful area of ??160 square meters.

It is distributed in wide entrance.

Laundry area.

Beautiful living room with kitchen in open space.

terrace of more than 10 square meters.

2 bedrooms and 2 bathrooms