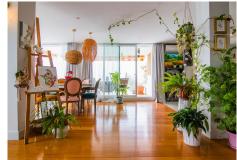

#### THE MAIN HOUSE:

It has a useful area of ??160 square meters.

It is distributed in wide entrance.

Laundry area.

Beautiful living room with kitchen in open space.

terrace of more than 10 square meters.

2 bedrooms and 2 bathrooms

Living room with kitchen in open space.

terrace of more than 6 square meters.

3 bedrooms and 2 bathrooms From the same building you go directly to a PRIVATE BEACH.

It has a community garage.

For more information and visits do not hesitate to contact one of our agents.