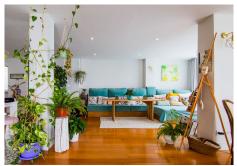

#### THE MAIN HOUSE:

It has a useful area of ??160 square meters.

It is distributed in wide entrance.

Laundry area.

Beautiful living room with kitchen in open space.

terrace of more than 10 square meters.

2 bedrooms and 2 bathrooms