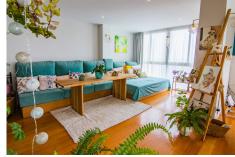

#### THE MAIN HOUSE:

It has a useful area of ??160 square meters.

It is distributed in wide entrance.

Laundry area.

Beautiful living room with kitchen in open space.

terrace of more than 10 square meters.

2 bedrooms and 2 bathrooms

Living room with kitchen in open space.

terrace of more than 6 square meters.

3 bedrooms and 2 bathrooms From the same building you go directly to a PRIVATE BEACH.

It has a community garage.

For more information and visits do not hesitate to contact one of our agents.