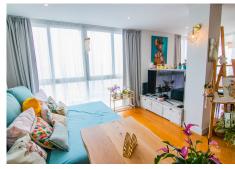

#### THE MAIN HOUSE:

It has a useful area of ??160 square meters.

It is distributed in wide entrance.

Laundry area.

Beautiful living room with kitchen in open space.

terrace of more than 10 square meters.

2 bedrooms and 2 bathrooms

Living room with kitchen in open space.

terrace of more than 6 square meters.

3 bedrooms and 2 bathrooms From the same building you go directly to a PRIVATE BEACH.

It has a community garage.

For more information and visits do not hesitate to contact one of our agents.