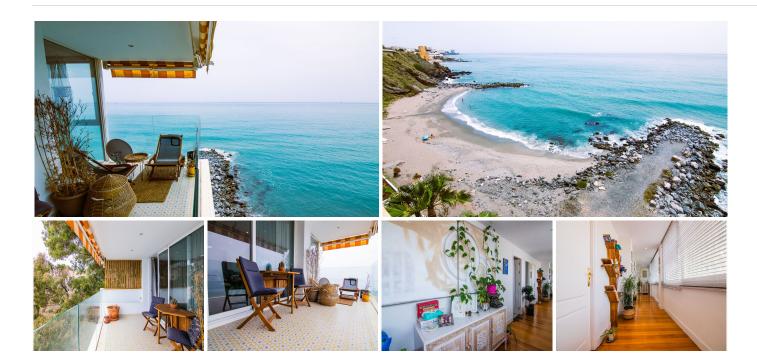

#### FRONT APARTMENT TO THE SEA WITH ITS PRIVATE BEACH!!

There is nothing on the market like this property, it is like living on a boat, since this building is built on the beach itself.

The property consists of 300 square meters, it is a unique farm that has been divided into two independent floors.

#### THE MAIN HOUSE:

It has a useful area of ??160 square meters.

It is distributed in wide entrance.

Laundry area.

Beautiful living room with kitchen in open space.

terrace of more than 10 square meters.

2 bedrooms and 2 bathrooms

Living room with kitchen in open space.

terrace of more than 6 square meters.

3 bedrooms and 2 bathrooms From the same building you go directly to a PRIVATE BEACH.

It has a community garage.

For more information and visits do not hesitate to contact one of our agents.