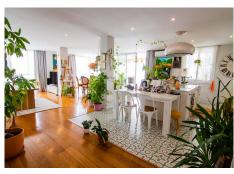

#### FRONT APARTMENT TO THE SEA WITH ITS PRIVATE BEACH!!

There is nothing on the market like this property, it is like living on a boat, since this building is built on the beach itself.

The property consists of 300 square meters, it is a unique farm that has been divided into two independent floors.

#### THE MAIN HOUSE:

It has a useful area of ??160 square meters.

It is distributed in wide entrance.

Laundry area.

Beautiful living room with kitchen in open space.

terrace of more than 10 square meters.

2 bedrooms and 2 bathrooms