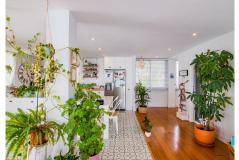

#### THE MAIN HOUSE:

It has a useful area of ??160 square meters.

It is distributed in wide entrance.

Laundry area.

Beautiful living room with kitchen in open space.

terrace of more than 10 square meters.

2 bedrooms and 2 bathrooms