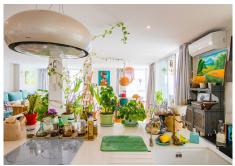

#### THE MAIN HOUSE:

It has a useful area of ??160 square meters.

It is distributed in wide entrance.

Laundry area.

Beautiful living room with kitchen in open space.

terrace of more than 10 square meters.

2 bedrooms and 2 bathrooms