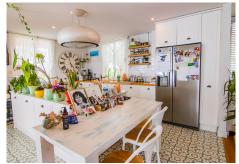

#### THE MAIN HOUSE:

It has a useful area of ??160 square meters.

It is distributed in wide entrance.

Laundry area.

Beautiful living room with kitchen in open space.

terrace of more than 10 square meters.

2 bedrooms and 2 bathrooms

Living room with kitchen in open space.

terrace of more than 6 square meters.

3 bedrooms and 2 bathrooms From the same building you go directly to a PRIVATE BEACH.

It has a community garage.

For more information and visits do not hesitate to contact one of our agents.