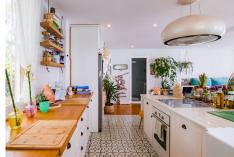

#### THE MAIN HOUSE:

It has a useful area of ??160 square meters.

It is distributed in wide entrance.

Laundry area.

Beautiful living room with kitchen in open space.

terrace of more than 10 square meters.

2 bedrooms and 2 bathrooms

Living room with kitchen in open space.

terrace of more than 6 square meters.

3 bedrooms and 2 bathrooms From the same building you go directly to a PRIVATE BEACH.

It has a community garage.

For more information and visits do not hesitate to contact one of our agents.