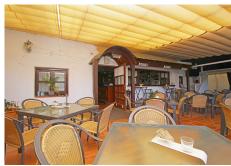

Excellent opportunity to invest in an established Bar and Restaurant of 320 m2 just 10 minutes from Marbesa Beach, on a 2.100 m2 plot with good public transport access.

Marbesa is one of the quietest and most sought-after urbanizations in Marbella, it is located a few meters from the beach and about 5 minutes from Calahonda, it is a great place with a lot of tourism from which you will surely get a great benefit.

The restaurant of 213 m2 has a cozy feel and features a wood burning fire, the large 107 m2 terrace has lovely views and is very private. The fully fitted industrial kitchen, with Gas oven, has further storage rooms and food preparation areas.