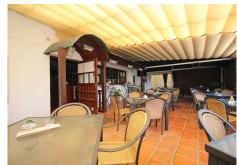

The restaurant of 213 m2 has a cozy feel and features a wood burning fire, the large 107 m2 terrace has lovely views and is very private. The fully fitted industrial kitchen, with Gas oven, has further storage rooms and food preparation areas.