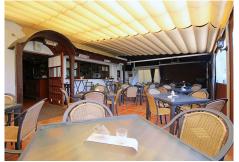

Excellent opportunity to invest in an established Bar and Restaurant of 320 m2 just 10 minutes from Marbesa Beach, on a 2.100 m2 plot with good public transport access.

Marbesa is one of the quietest and most sought-after urbanizations in Marbella, it is located a few meters from the beach and about 5 minutes from Calahonda, it is a great place with a lot of tourism from which you will surely get a great benefit.

The restaurant of 213 m2 has a cozy feel and features a wood burning fire, the large 107 m2 terrace has lovely views and is very private. The fully fitted industrial kitchen, with Gas oven, has further storage rooms and food preparation areas.