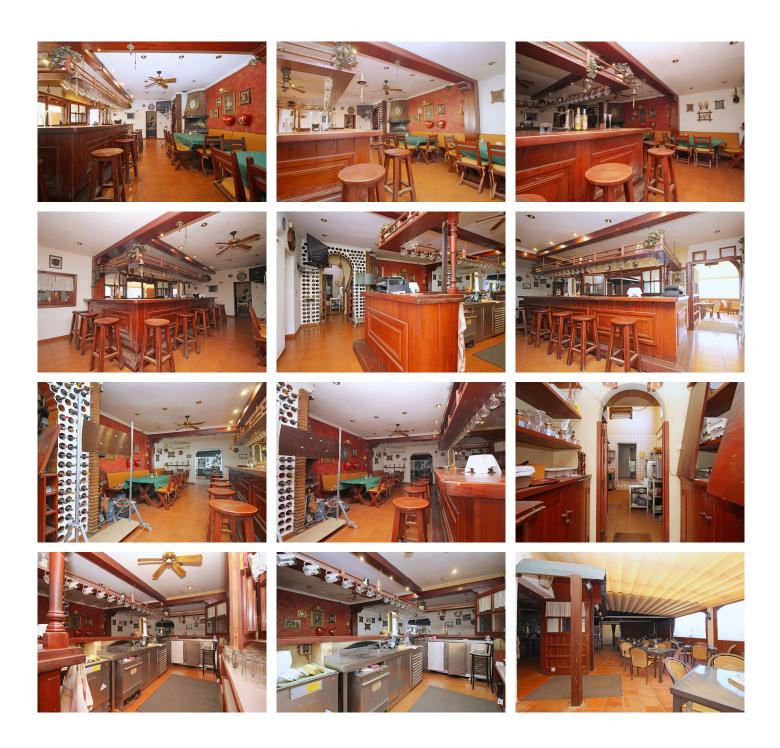

Excellent opportunity to invest in an established Bar and Restaurant of 320 m2 just 10 minutes from Marbesa Beach, on a 2.100 m2 plot with good public transport access.

Marbesa is one of the quietest and most sought-after urbanizations in Marbella, it is located a few meters from the beach and about 5 minutes from Calahonda, it is a great place with a lot of tourism from which you will surely get a great benefit.

The restaurant of 213 m2 has a cozy feel and features a wood burning fire, the large 107 m2 terrace has lovely views and is very private. The fully fitted industrial kitchen, with Gas oven, has further storage rooms and food preparation areas.