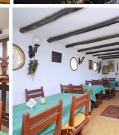

The restaurant of 213 m2 has a cozy feel and features a wood burning fire, the large 107 m2 terrace has lovely views and is very private. The fully fitted industrial kitchen, with Gas oven, has further storage rooms and food preparation areas.