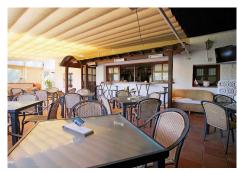

Excellent opportunity to invest in an established Bar and Restaurant of 320 m2 just 10 minutes from Marbesa Beach, on a 2.100 m2 plot with good public transport access.

Marbesa is one of the quietest and most sought-after urbanizations in Marbella, it is located a few meters from the beach and about 5 minutes from Calahonda, it is a great place with a lot of tourism from which you will surely get a great benefit.

The restaurant of 213 m2 has a cozy feel and features a wood burning fire, the large 107 m2 terrace has lovely views and is very private. The fully fitted industrial kitchen, with Gas oven, has further storage rooms and food preparation areas.