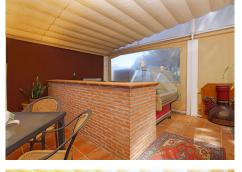

The restaurant of 213 m2 has a cozy feel and features a wood burning fire, the large 107 m2 terrace has lovely views and is very private. The fully fitted industrial kitchen, with Gas oven, has further storage rooms and food preparation areas.