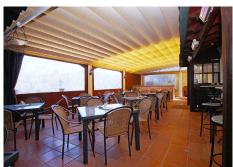

Excellent opportunity to invest in an established Bar and Restaurant of 320 m2 just 10 minutes from Marbesa Beach, on a 2.100 m2 plot with good public transport access.

Marbesa is one of the quietest and most sought-after urbanizations in Marbella, it is located a few meters from the beach and about 5 minutes from Calahonda, it is a great place with a lot of tourism from which you will surely get a great benefit.

The restaurant of 213 m2 has a cozy feel and features a wood burning fire, the large 107 m2 terrace has lovely views and is very private. The fully fitted industrial kitchen, with Gas oven, has further storage rooms and food preparation areas.