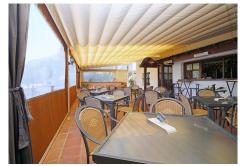

Excellent opportunity to invest in an established Bar and Restaurant of 320 m2 just 10 minutes from Marbesa Beach, on a 2.100 m2 plot with good public transport access.

Marbesa is one of the quietest and most sought-after urbanizations in Marbella, it is located a few meters from the beach and about 5 minutes from Calahonda, it is a great place with a lot of tourism from which you will surely get a great benefit.

The restaurant of 213 m2 has a cozy feel and features a wood burning fire, the large 107 m2 terrace has lovely views and is very private. The fully fitted industrial kitchen, with Gas oven, has further storage rooms and food preparation areas.