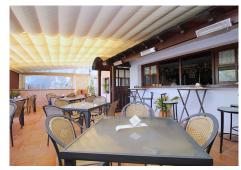

Excellent opportunity to invest in an established Bar and Restaurant of 320 m2 just 10 minutes from Marbesa Beach, on a 2.100 m2 plot with good public transport access.

Marbesa is one of the quietest and most sought-after urbanizations in Marbella, it is located a few meters from the beach and about 5 minutes from Calahonda, it is a great place with a lot of tourism from which you will surely get a great benefit.

The restaurant of 213 m2 has a cozy feel and features a wood burning fire, the large 107 m2 terrace has lovely views and is very private. The fully fitted industrial kitchen, with Gas oven, has further storage rooms and food preparation areas.