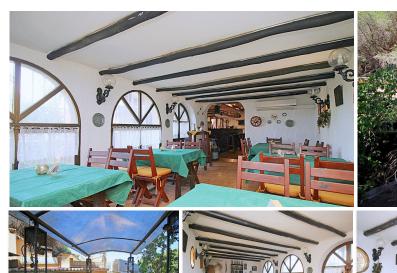

Excellent opportunity to invest in an established Bar and Restaurant of 320 m2 just 10 minutes from Marbesa Beach, on a 2.100 m2 plot with good public transport access.

Marbesa is one of the quietest and most sought-after urbanizations in Marbella, it is located a few meters from the beach and about 5 minutes from Calahonda, it is a great place with a lot of tourism from which you will surely get a great benefit.

The restaurant of 213 m2 has a cozy feel and features a wood burning fire, the large 107 m2 terrace has lovely views and is very private. The fully fitted industrial kitchen, with Gas oven, has further storage rooms and food preparation areas.