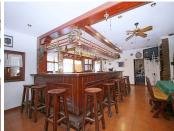

The restaurant of 213 m2 has a cozy feel and features a wood burning fire, the large 107 m2 terrace has lovely views and is very private. The fully fitted industrial kitchen, with Gas oven, has further storage rooms and food preparation areas.