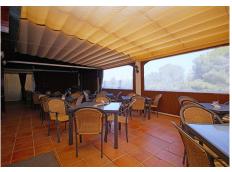

The restaurant of 213 m2 has a cozy feel and features a wood burning fire, the large 107 m2 terrace has lovely views and is very private. The fully fitted industrial kitchen, with Gas oven, has further storage rooms and food preparation areas.