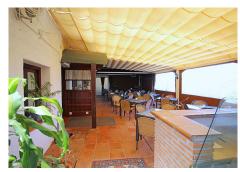

Excellent opportunity to invest in an established Bar and Restaurant of 320 m2 just 10 minutes from Marbesa Beach, on a 2.100 m2 plot with good public transport access.

Marbesa is one of the quietest and most sought-after urbanizations in Marbella, it is located a few meters from the beach and about 5 minutes from Calahonda, it is a great place with a lot of tourism from which you will surely get a great benefit.

The restaurant of 213 m2 has a cozy feel and features a wood burning fire, the large 107 m2 terrace has lovely views and is very private. The fully fitted industrial kitchen, with Gas oven, has further storage rooms and food preparation areas.