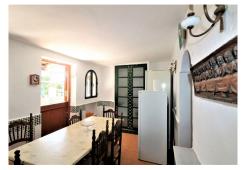

#### SPECTACULAR ESTATE IN THE PADRÓN AREA JUST 2 KILOMETERS FROM THE SEA.

The farm consists of a land of 7000 square meters, fruit trees, forest and pine area, orchard and two properties.

The main house with three bedrooms, a living room, bathroom and toilet and a fully equipped kitchen with an adjoining door to the porch.

It has a covered porch and an open terrace and a large solarium with wonderful views of the sea and the mountains, where a second floor could be built.

In the garden area there is another small but complete house, a bedroom, a toilet, a small living room and a kitchen.