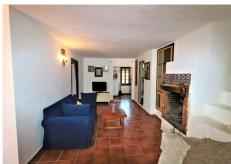

#### SPECTACULAR ESTATE IN THE PADRÓN AREA JUST 2 KILOMETERS FROM THE SEA.

The farm consists of a land of 7000 square meters, fruit trees, forest and pine area, orchard and two properties.

The main house with three bedrooms, a living room, bathroom and toilet and a fully equipped kitchen with an adjoining door to the porch.

It has a covered porch and an open terrace and a large solarium with wonderful views of the sea and the mountains, where a second floor could be built.

In the garden area there is another small but complete house, a bedroom, a toilet, a small living room and a kitchen.