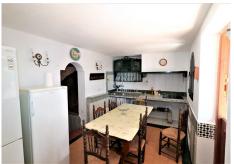

#### SPECTACULAR ESTATE IN THE PADRÓN AREA JUST 2 KILOMETERS FROM THE SEA.

The farm consists of a land of 7000 square meters, fruit trees, forest and pine area, orchard and two properties.

The main house with three bedrooms, a living room, bathroom and toilet and a fully equipped kitchen with an adjoining door to the porch.

It has a covered porch and an open terrace and a large solarium with wonderful views of the sea and the mountains, where a second floor could be built.

In the garden area there is another small but complete house, a bedroom, a toilet, a small living room and a kitchen.