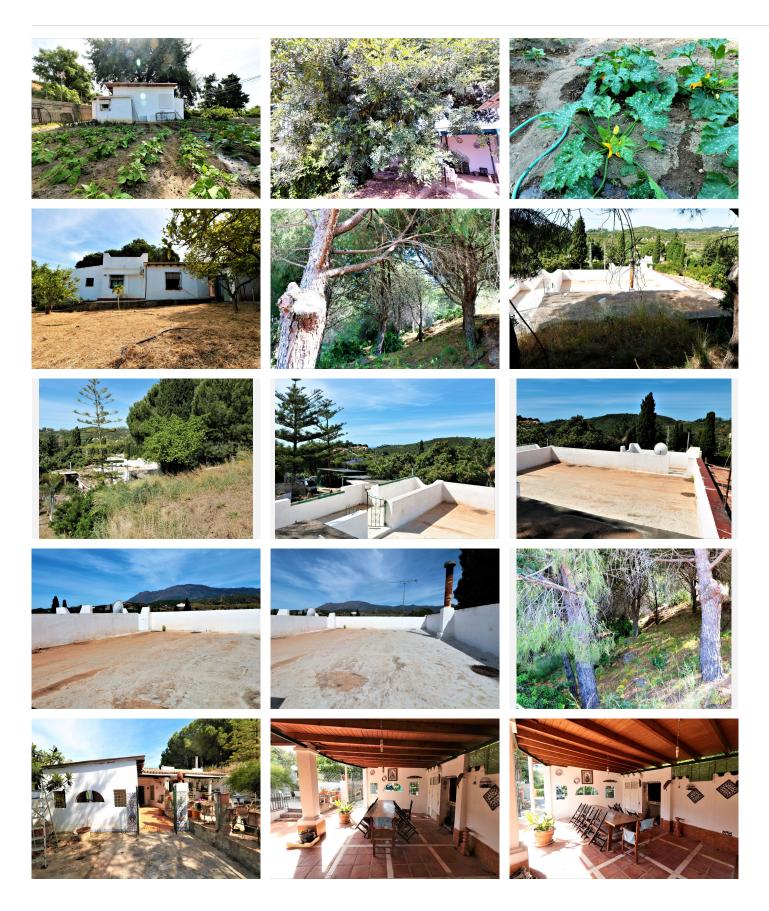

#### SPECTACULAR ESTATE IN THE PADRÓN AREA JUST 2 KILOMETERS FROM THE SEA.

The farm consists of a land of 7000 square meters, fruit trees, forest and pine area, orchard and two properties.

The main house with three bedrooms, a living room, bathroom and toilet and a fully equipped kitchen with an adjoining door to the porch.

It has a covered porch and an open terrace and a large solarium with wonderful views of the sea and the mountains, where a second floor could be built.

In the garden area there is another small but complete house, a bedroom, a toilet, a small living room and a kitchen.

The farm is large and with two thousand possibilities to have an incredible home, the property is country style but with enormous potential, magnificent views, surrounded by nature, and a few kilometers from the sea.