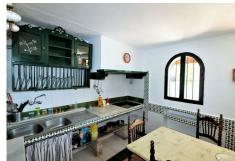

#### SPECTACULAR ESTATE IN THE PADRÓN AREA JUST 2 KILOMETERS FROM THE SEA.

The farm consists of a land of 7000 square meters, fruit trees, forest and pine area, orchard and two properties.

The main house with three bedrooms, a living room, bathroom and toilet and a fully equipped kitchen with an adjoining door to the porch.

It has a covered porch and an open terrace and a large solarium with wonderful views of the sea and the mountains, where a second floor could be built.

In the garden area there is another small but complete house, a bedroom, a toilet, a small living room and a kitchen.