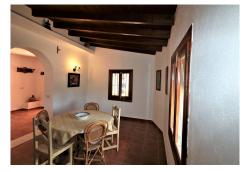

#### SPECTACULAR ESTATE IN THE PADRÓN AREA JUST 2 KILOMETERS FROM THE SEA.

The farm consists of a land of 7000 square meters, fruit trees, forest and pine area, orchard and two properties.

The main house with three bedrooms, a living room, bathroom and toilet and a fully equipped kitchen with an adjoining door to the porch.

It has a covered porch and an open terrace and a large solarium with wonderful views of the sea and the mountains, where a second floor could be built.

In the garden area there is another small but complete house, a bedroom, a toilet, a small living room and a kitchen.