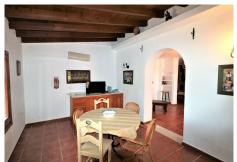

#### SPECTACULAR ESTATE IN THE PADRÓN AREA JUST 2 KILOMETERS FROM THE SEA.

The farm consists of a land of 7000 square meters, fruit trees, forest and pine area, orchard and two properties.

The main house with three bedrooms, a living room, bathroom and toilet and a fully equipped kitchen with an adjoining door to the porch.

It has a covered porch and an open terrace and a large solarium with wonderful views of the sea and the mountains, where a second floor could be built.

In the garden area there is another small but complete house, a bedroom, a toilet, a small living room and a kitchen.