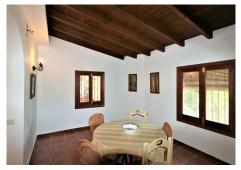

#### SPECTACULAR ESTATE IN THE PADRÓN AREA JUST 2 KILOMETERS FROM THE SEA.

The farm consists of a land of 7000 square meters, fruit trees, forest and pine area, orchard and two properties.

The main house with three bedrooms, a living room, bathroom and toilet and a fully equipped kitchen with an adjoining door to the porch.

It has a covered porch and an open terrace and a large solarium with wonderful views of the sea and the mountains, where a second floor could be built.

In the garden area there is another small but complete house, a bedroom, a toilet, a small living room and a kitchen.