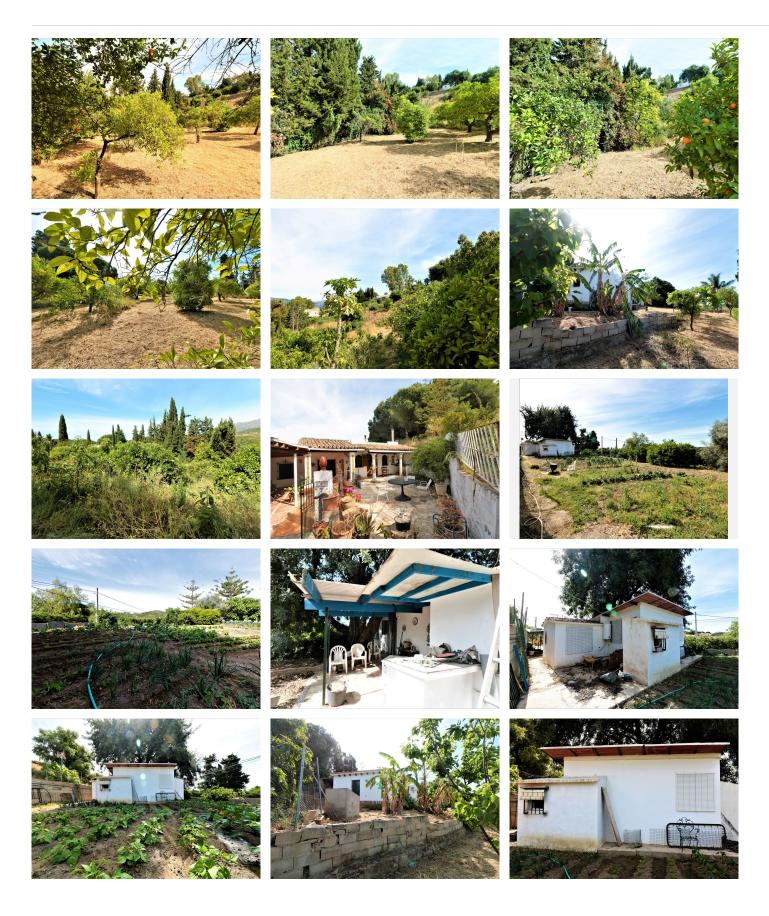

#### SPECTACULAR ESTATE IN THE PADRÓN AREA JUST 2 KILOMETERS FROM THE SEA.

The farm consists of a land of 7000 square meters, fruit trees, forest and pine area, orchard and two properties.

The main house with three bedrooms, a living room, bathroom and toilet and a fully equipped kitchen with an adjoining door to the porch.

It has a covered porch and an open terrace and a large solarium with wonderful views of the sea and the mountains, where a second floor could be built.

In the garden area there is another small but complete house, a bedroom, a toilet, a small living room and a kitchen.

The farm is large and with two thousand possibilities to have an incredible home, the property is country style but with enormous potential, magnificent views, surrounded by nature, and a few kilometers from the sea.