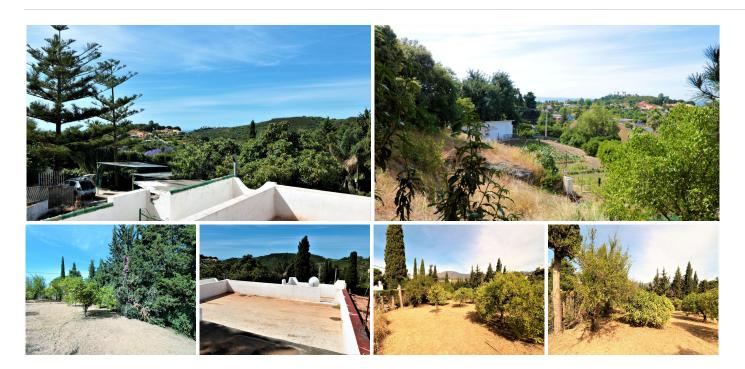

#### SPECTACULAR ESTATE IN THE PADRÓN AREA JUST 2 KILOMETERS FROM THE SEA.

The farm consists of a land of 7000 square meters, fruit trees, forest and pine area, orchard and two properties.

The main house with three bedrooms, a living room, bathroom and toilet and a fully equipped kitchen with an adjoining door to the porch.

It has a covered porch and an open terrace and a large solarium with wonderful views of the sea and the mountains, where a second floor could be built.

In the garden area there is another small but complete house, a bedroom, a toilet, a small living room and a kitchen.

The farm is large and with two thousand possibilities to have an incredible home, the property is country style but with enormous potential, magnificent views, surrounded by nature, and a few kilometers from the sea.