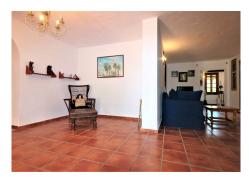

#### SPECTACULAR ESTATE IN THE PADRÓN AREA JUST 2 KILOMETERS FROM THE SEA.

The farm consists of a land of 7000 square meters, fruit trees, forest and pine area, orchard and two properties.

The main house with three bedrooms, a living room, bathroom and toilet and a fully equipped kitchen with an adjoining door to the porch.

It has a covered porch and an open terrace and a large solarium with wonderful views of the sea and the mountains, where a second floor could be built.

In the garden area there is another small but complete house, a bedroom, a toilet, a small living room and a kitchen.