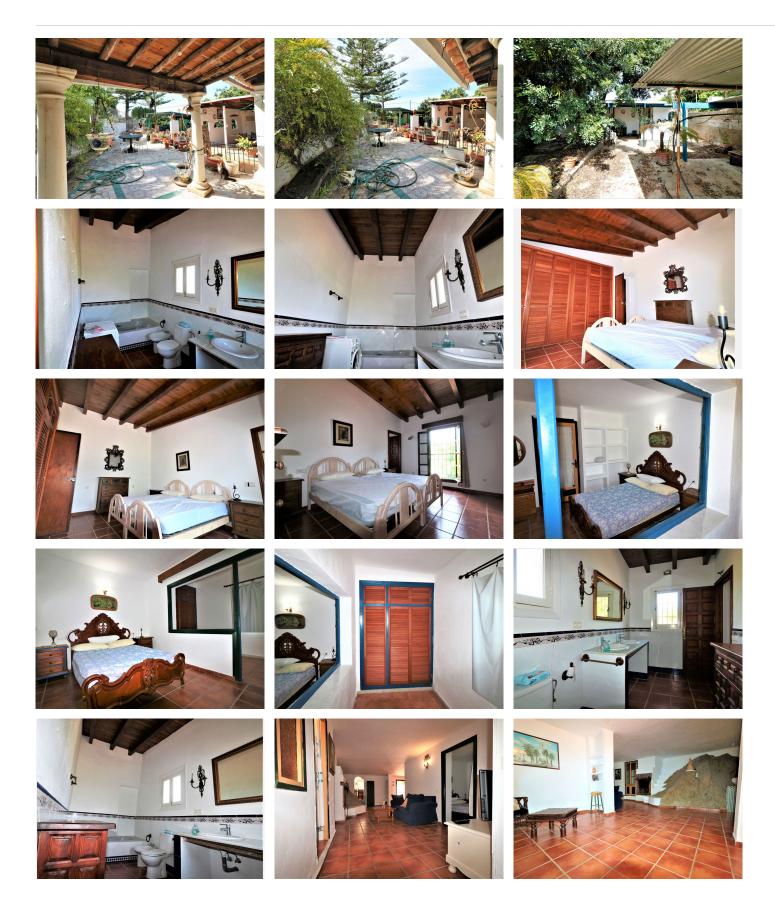

#### SPECTACULAR ESTATE IN THE PADRÓN AREA JUST 2 KILOMETERS FROM THE SEA.

The farm consists of a land of 7000 square meters, fruit trees, forest and pine area, orchard and two properties.

The main house with three bedrooms, a living room, bathroom and toilet and a fully equipped kitchen with an adjoining door to the porch.

It has a covered porch and an open terrace and a large solarium with wonderful views of the sea and the mountains, where a second floor could be built.

In the garden area there is another small but complete house, a bedroom, a toilet, a small living room and a kitchen.