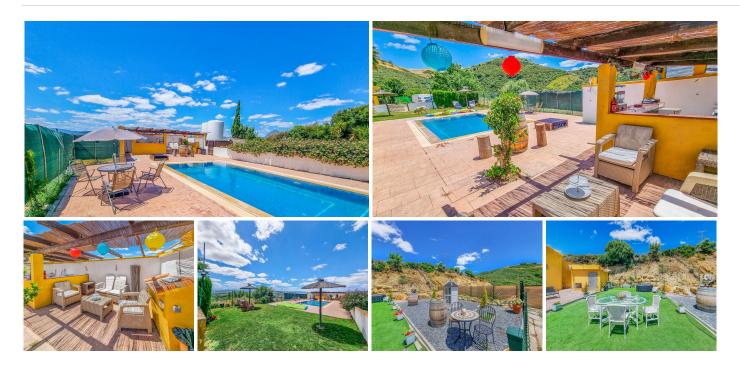

Lovely 3-bed finca with private pool and a very large plot with fruit trees in Casares.

The finca is a single-story house with plenty of space both indoors and outdoors.

The living room is traditional in style and has a fireplace.

The outdoor space of this finca is stunning: large pool and garden areas, even has sunshades installed! there is also a barbeque and lounge area, the perfect spot for entertaining family or friends while enjoying the fantastic mountain views and the privacy and tranquility of living in the countryside.

There is also a covered terrace area with sofas setting at the back of the property, many relaxing areas to choose from!

The property is gated, it is sold fully furnished and includes a 2-car garage and storage.