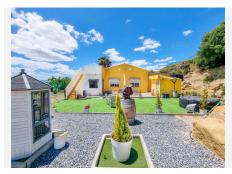

The outdoor space of this finca is stunning: large pool and garden areas, even has sunshades installed! there is also a barbeque and lounge area, the perfect spot for entertaining family or friends while enjoying the fantastic mountain views and the privacy and tranquility of living in the countryside.

This finca includes all the finishes needed: hot/cold AC system, terracotta tiles, video surveillance system and both electrical and solar power.

The field surrounding the finca is an avocado field with over 500 trees.