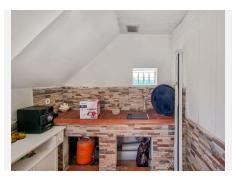

The kitchen is independent and fully fitted with appliances and wood countertops.

There are 3-bedrooms, one of them en-suite, where they are currently building a huge master bathroom with double sink, bathtub and shower. There are another 2-bedrooms and a full family bathroom.