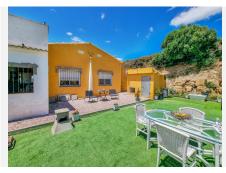

The outdoor space of this finca is stunning: large pool and garden areas, even has sunshades installed! there is also a barbeque and lounge area, the perfect spot for entertaining family or friends while enjoying the fantastic mountain views and the privacy and tranquility of living in the countryside.

There is also a covered terrace area with sofas setting at the back of the property, many relaxing areas to choose from!

The property is gated, it is sold fully furnished and includes a 2-car garage and storage.