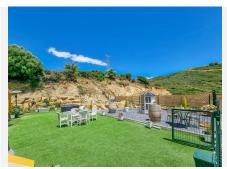

The outdoor space of this finca is stunning: large pool and garden areas, even has sunshades installed! there is also a barbeque and lounge area, the perfect spot for entertaining family or friends while enjoying the fantastic mountain views and the privacy and tranquility of living in the countryside.

There is also a covered terrace area with sofas setting at the back of the property, many relaxing areas to choose from!

The property is gated, it is sold fully furnished and includes a 2-car garage and storage.