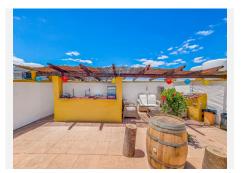

The outdoor space of this finca is stunning: large pool and garden areas, even has sunshades installed! there is also a barbeque and lounge area, the perfect spot for entertaining family or friends while enjoying the fantastic mountain views and the privacy and tranquility of living in the countryside.

There is also a covered terrace area with sofas setting at the back of the property, many relaxing areas to choose from!

The property is gated, it is sold fully furnished and includes a 2-car garage and storage.