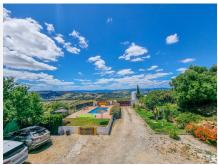

The outdoor space of this finca is stunning: large pool and garden areas, even has sunshades installed! there is also a barbeque and lounge area, the perfect spot for entertaining family or friends while enjoying the fantastic mountain views and the privacy and tranquility of living in the countryside.

This finca includes all the finishes needed: hot/cold AC system, terracotta tiles, video surveillance system and both electrical and solar power.

The field surrounding the finca is an avocado field with over 500 trees.