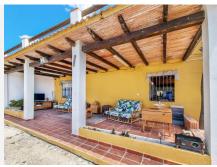

Lovely 3-bed finca with private pool and a very large plot with fruit trees in Casares.

The finca is a single-story house with plenty of space both indoors and outdoors.

The living room is traditional in style and has a fireplace.

There is also a covered terrace area with sofas setting at the back of the property, many relaxing areas to choose from!

The property is gated, it is sold fully furnished and includes a 2-car garage and storage.