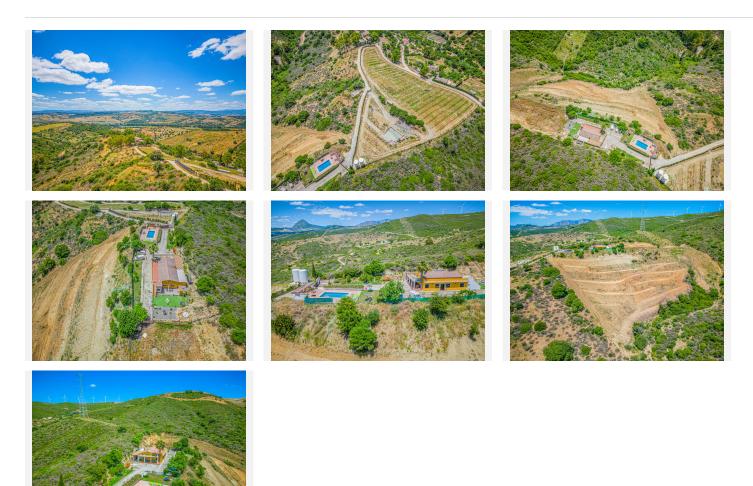

Lovely 3-bed finca with private pool and a very large plot with fruit trees in Casares.

The finca is a single-story house with plenty of space both indoors and outdoors.

The living room is traditional in style and has a fireplace.

This finca includes all the finishes needed: hot/cold AC system, terracotta tiles, video surveillance system and both electrical and solar power.

The field surrounding the finca is an avocado field with over 500 trees.