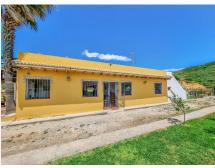

Lovely 3-bed finca with private pool and a very large plot with fruit trees in Casares.

The finca is a single-story house with plenty of space both indoors and outdoors.

The living room is traditional in style and has a fireplace.

There is also a covered terrace area with sofas setting at the back of the property, many relaxing areas to choose from!

The property is gated, it is sold fully furnished and includes a 2-car garage and storage.