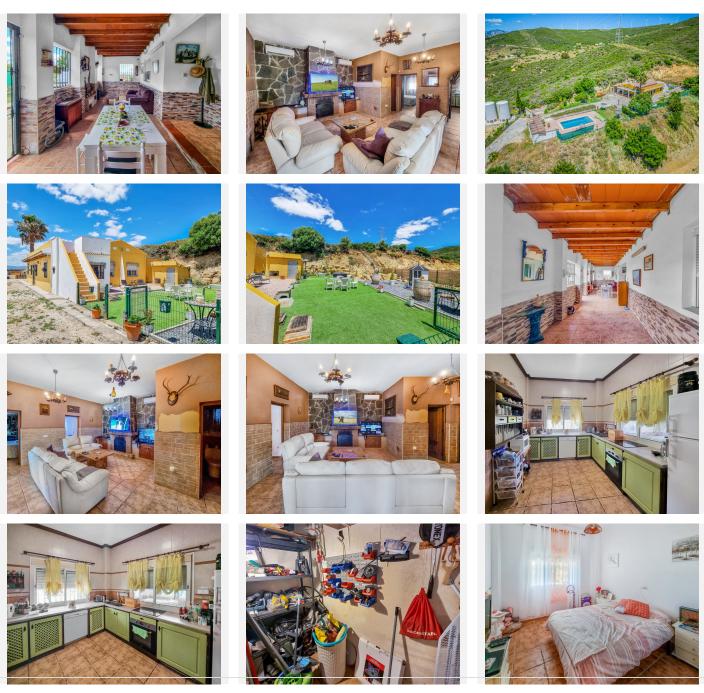

Lovely 3-bed finca with private pool and a very large plot with fruit trees in Casares.

The finca is a single-story house with plenty of space both indoors and outdoors.

The living room is traditional in style and has a fireplace.

The kitchen is independent and fully fitted with appliances and wood countertops.

There are 3-bedrooms, one of them en-suite, where they are currently building a huge master bathroom with double sink, bathtub and shower. There are another 2-bedrooms and a full family bathroom.

There is also a covered terrace area with sofas setting at the back of the property, many relaxing areas to choose from!

The property is gated, it is sold fully furnished and includes a 2-car garage and storage.

This finca includes all the finishes needed: hot/cold AC system, terracotta tiles, video surveillance system and both electrical and solar power.

The field surrounding the finca is an avocado field with over 500 trees.