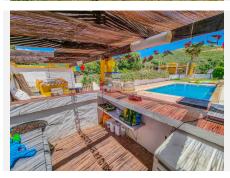

The outdoor space of this finca is stunning: large pool and garden areas, even has sunshades installed! there is also a barbeque and lounge area, the perfect spot for entertaining family or friends while enjoying the fantastic mountain views and the privacy and tranquility of living in the countryside.

There is also a covered terrace area with sofas setting at the back of the property, many relaxing areas to choose from!

The property is gated, it is sold fully furnished and includes a 2-car garage and storage.