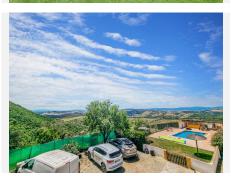

The outdoor space of this finca is stunning: large pool and garden areas, even has sunshades installed! there is also a barbeque and lounge area, the perfect spot for entertaining family or friends while enjoying the fantastic mountain views and the privacy and tranquility of living in the countryside.

This finca includes all the finishes needed: hot/cold AC system, terracotta tiles, video surveillance system and both electrical and solar power.

The field surrounding the finca is an avocado field with over 500 trees.