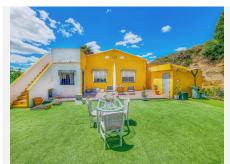

The outdoor space of this finca is stunning: large pool and garden areas, even has sunshades installed! there is also a barbeque and lounge area, the perfect spot for entertaining family or friends while enjoying the fantastic mountain views and the privacy and tranquility of living in the countryside.

There is also a covered terrace area with sofas setting at the back of the property, many relaxing areas to choose from!

The property is gated, it is sold fully furnished and includes a 2-car garage and storage.