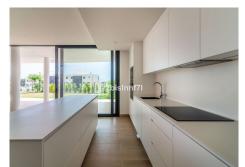

The bedrooms are spacious and the kitchen is open plan with high quality appliances (bosch). The rooms have been designed to recreate the feeling of living in a villa thanks to an innovative and unconventional approach that orients the sleeping area towards the mountainside. It creates an open and flexible, designed to take advantage of the climate and lifestyle of southern Spain. The apartment includes two parking spaces and a storage.