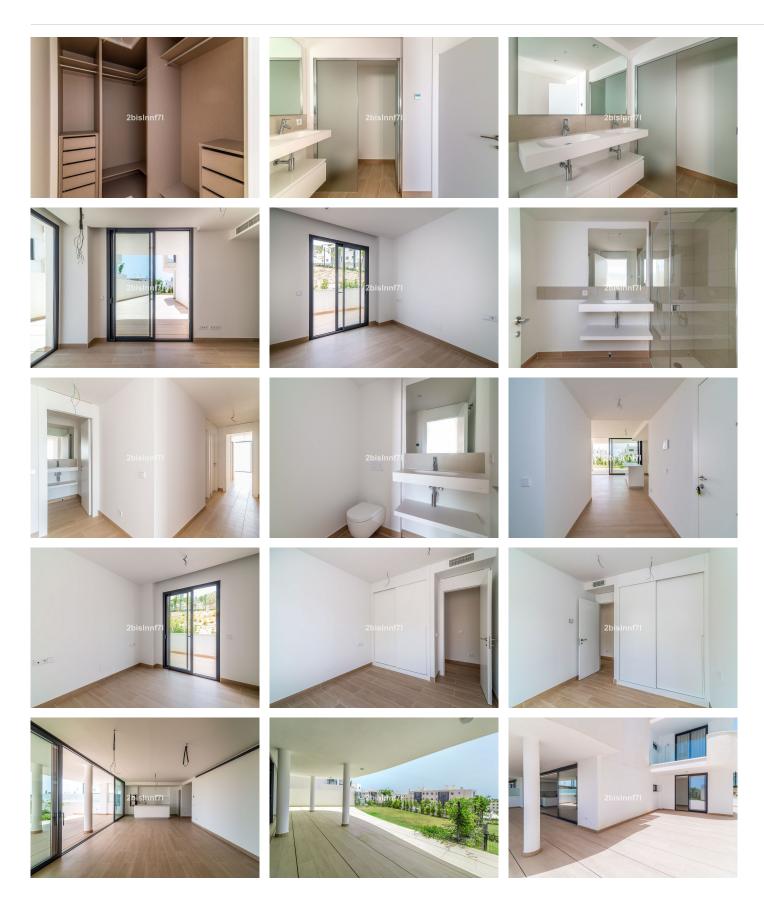

New modern luxury apartment, recently completed (January 2022) the flat has a large garden with 80 m² and spacious terraces both covered and uncovered, which wrap around the property as it has a "u" shape, having access from the living room-kitchen and from the bedrooms. Three bedrooms, two bathrooms and a guest toilet.

The bedrooms are spacious and the kitchen is open plan with high quality appliances (bosch). The rooms have been designed to recreate the feeling of living in a villa thanks to an innovative and unconventional approach that orients the sleeping area towards the mountainside. It creates an open and flexible, designed to take advantage of the climate and lifestyle of southern Spain. The apartment includes two parking spaces and a storage.