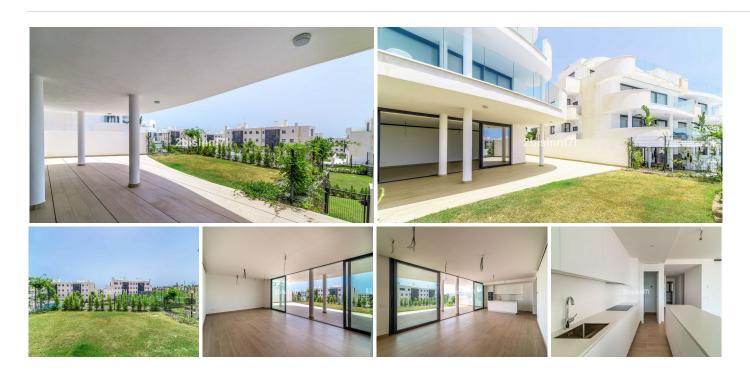

New modern luxury apartment, recently completed (January 2022) the flat has a large garden with 80 m² and spacious terraces both covered and uncovered, which wrap around the property as it has a "u" shape, having access from the living room-kitchen and from the bedrooms. Three bedrooms, two bathrooms and a guest toilet.

The bedrooms are spacious and the kitchen is open plan with high quality appliances (bosch). The rooms have been designed to recreate the feeling of living in a villa thanks to an innovative and unconventional approach that orients the sleeping area towards the mountainside. It creates an open and flexible, designed to take advantage of the climate and lifestyle of southern Spain. The apartment includes two parking spaces and a storage.