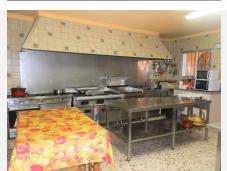

On entrance to the Restaurant area of the property you are welcomed by a very large dining area with seating for over 100 covers with Bar area, and open fireplace, this then leads through to a further dining area very cozy with approx extra 60 covers, then leads through to a covered terrace area with sliding doors again a further approx 60 covers, then leads out to an amazing outside courtyard, again with the potential for approx 200 further covers. To the rear of the property is also a double garage, a large storage room / larder, great size kitchen, and a separate lounge area with access to the lift that takes you up to the 4 bedroom apartment. The apartment consists of 4 good size double bedrooms 2 bathrooms, kitchen and lounge dining with good golf views, there is also a covered terrace area which is currently used as storage then leads out to a further open terrace leading up to a magnificent roof solarium. This is an absolute must 134 952 939 460 info@bromleyestatesmarbella.com Urbanizacion El Rosario, CN340, Km 186, Marbella,