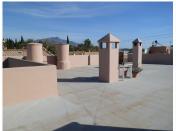

On entrance to the Restaurant area of the property you are welcomed by a very large dining area with seating for over 100 covers with Bar area, and open fireplace, this then leads through to a further dining area very cozy with approx extra 60 covers, then leads through to a covered terrace area with sliding doors again a further approx 60 covers, then leads out to an amazing outside courtyard, again with the potential for approx 200 further covers. To the rear of the property is also a double garage, a large storage room / larder, great size kitchen, and a separate lounge area with access to the lift that takes you up to the 4 bedroom apartment. The apartment consists of 4 good size double bedrooms 2 bathrooms, kitchen and lounge dining with good golf views, there is also a covered terrace area which is currently used as storage then leads out to a further open terrace leading up to a magnificent roof solarium. This is an absolute must 134 952 939 460 info@bromleyestatesmarbella.com Urbanizacion El Rosario, CN340, Km 186, Marbella,