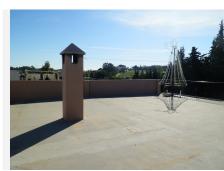

On entrance to the Restaurant area of the property you are welcomed by a very large dining area with seating for over 100 covers with Bar area, and open fireplace, this then leads through to a further dining area very cozy with approx extra 60 covers, then leads through to a covered terrace area with sliding doors again a further approx 60 covers, then leads out to an amazing outside courtyard, again with the potential for approx 200 further covers. To the rear of the property is also a double garage, a large storage room / larder, great size kitchen, and a separate lounge area with access to the lift that takes you up to the 4 bedroom apartment. The apartment consists of 4 good size double bedrooms 2 bathrooms, kitchen and lounge dining with good golf views, there is also a covered terrace area which is currently used as storage then leads out to a further open terrace leading up to a magnificent roof solarium. This is an absolute must 134 952 939 460 info@bromleyestatesmarbella.com Urbanizacion El Rosario, CN340, Km 186, Marbella,