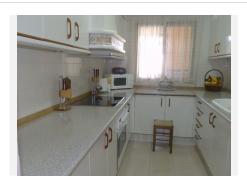

On entrance to the Restaurant area of the property you are welcomed by a very large dining area with seating for over 100 covers with Bar area, and open fireplace, this then leads through to a further dining area very cozy with approx extra 60 covers, then leads through to a covered terrace area with sliding doors again a further approx 60 covers, then leads out to an amazing outside courtyard, again with the potential for approx 200 further covers. To the rear of the property is also a double garage, a large storage room / larder, great size kitchen, and a separate lounge area with access to the lift that takes you up to the 4 bedroom apartment. The apartment consists of 4 good size double bedrooms 2 bathrooms, kitchen and lounge dining with good golf views, there is also a covered terrace area which is currently used as storage then leads out to a further open terrace leading up to a magnificent roof solarium. This is an absolute must 134 952 939 460 info@bromleyestatesmarbella.com Urbanizacion El Rosario, CN340, Km 186, Marbella,