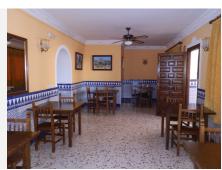

On entrance to the Restaurant area of the property you are welcomed by a very large dining area with seating for over 100 covers with Bar area, and open fireplace, this then leads through to a further dining area very cozy with approx extra 60 covers, then leads through to a covered terrace area with sliding doors again a further approx 60 covers, then leads out to an amazing outside courtyard, again with the potential for approx 200 further covers. To the rear of the property is also a double garage, a large storage room / larder, great size kitchen, and a separate lounge area with access to the lift that takes you up to the 4 bedroom apartment. The apartment consists of 4 good size double bedrooms 2 bathrooms, kitchen and lounge dining with good golf views, there is also a covered terrace area which is currently used as storage then leads out to a further open terrace leading up to a magnificent roof solarium. This is an absolute must 134 952 939 460 info@bromleyestatesmarbella.com Urbanizacion El Rosario, CN340, Km 186, Marbella,