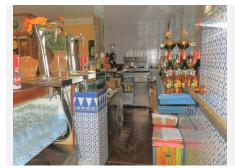

On entrance to the Restaurant area of the property you are welcomed by a very large dining area with seating for over 100 covers with Bar area, and open fireplace, this then leads through to a further dining area very cozy with approx extra 60 covers, then leads through to a covered terrace area with sliding doors again a further approx 60 covers, then leads out to an amazing outside courtyard, again with the potential for approx 200 further covers. To the rear of the property is also a double garage, a large storage room / larder, great size kitchen, and a separate lounge area with access to the lift that takes you up to the 4 bedroom apartment. The apartment consists of 4 good size double bedrooms 2 bathrooms, kitchen and lounge dining with good golf views, there is also a covered terrace area which is currently used as storage then leads out to a further open terrace leading up to a magnificent roof solarium. This is an absolute must 134 952 939 460 info@bromleyestatesmarbella.com Urbanizacion El Rosario, CN340, Km 186, Marbella,