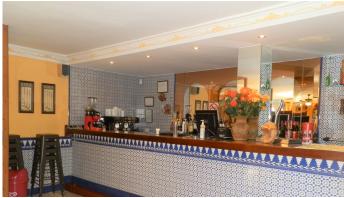

On entrance to the Restaurant area of the property you are welcomed by a very large dining area with seating for over 100 covers with Bar area, and open fireplace, this then leads through to a further dining area very cozy with approx extra 60 covers, then leads through to a covered terrace area with sliding doors again a further approx 60 covers, then leads out to an amazing outside courtyard, again with the potential for approx 200 further covers. To the rear of the property is also a double garage, a large storage room / larder, great size kitchen, and a separate lounge area with access to the lift that takes you up to the 4 bedroom apartment. The apartment consists of 4 good size double bedrooms 2 bathrooms, kitchen and lounge dining with good golf views, there is also a covered terrace area which is currently used as storage then leads out to a further open terrace leading up to a magnificent roof solarium. This is an absolute must 134 952 939 460 info@bromleyestatesmarbella.com Urbanizacion El Rosario, CN340, Km 186, Marbella,