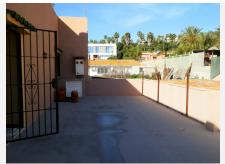

On entrance to the Restaurant area of the property you are welcomed by a very large dining area with seating for over 100 covers with Bar area, and open fireplace, this then leads through to a further dining area very cozy with approx extra 60 covers, then leads through to a covered terrace area with sliding doors again a further approx 60 covers, then leads out to an amazing outside courtyard, again with the potential for approx 200 further covers. To the rear of the property is also a double garage, a large storage room / larder, great size kitchen, and a separate lounge area with access to the lift that takes you up to the 4 bedroom apartment. The apartment consists of 4 good size double bedrooms 2 bathrooms, kitchen and lounge dining with good golf views, there is also a covered terrace area which is currently used as storage then leads out to a further open terrace leading up to a magnificent roof solarium. This is an absolute must 134 952 939 460 info@bromleyestatesmarbella.com Urbanizacion El Rosario, CN340, Km 186, Marbella,