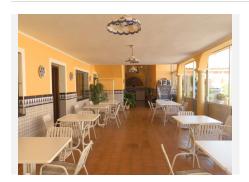

On entrance to the Restaurant area of the property you are welcomed by a very large dining area with seating for over 100 covers with Bar area, and open fireplace, this then leads through to a further dining area very cozy with approx extra 60 covers, then leads through to a covered terrace area with sliding doors again a further approx 60 covers, then leads out to an amazing outside courtyard, again with the potential for approx 200 further covers. To the rear of the property is also a double garage, a large storage room / larder, great size kitchen, and a separate lounge area with access to the lift that takes you up to the 4 bedroom apartment. The apartment consists of 4 good size double bedrooms 2 bathrooms, kitchen and lounge dining with good golf views, there is also a covered terrace area which is currently used as storage then leads out to a further open terrace leading up to a magnificent roof solarium. This is an absolute must 134 952 939 460 info@bromleyestatesmarbella.com Urbanizacion El Rosario, CN340, Km 186, Marbella,