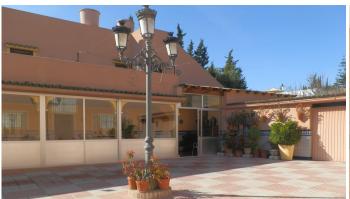

This is an investment opportunity to purchase this amazing piece of Real Estate, under the Municipal of Benahavis. The property has been ran as a very successfull Restaurant for over 40 years, but the time has come for a new owner. This property has huge potential as it also has a 4bedroom apartment upstairs, which is accessed via its own front door also with a roof solarium. The possibilities are endless with this property as it has the potential to be re opened as a Restaurant, or to be turned into a fantastic family home, Boutique Hotel many other options are a possibility.

On entrance to the Restaurant area of the property you are welcomed by a very large dining area with seating for over 100 covers with Bar area, and open fireplace, this then leads through to a further dining area very cozy with approx extra 60 covers, then leads through to a covered terrace area with sliding doors again a further approx 60 covers, then leads out to an amazing outside courtyard, again with the potential for approx 200 further covers. To the rear of the property is also a double garage, a large storage room / larder, great size kitchen, and a separate lounge area with access to the lift that takes you up to the 4 bedroom apartment. The apartment consists of 4 good size double bedrooms 2 bathrooms, kitchen and lounge dining with good golf views, there is also a covered terrace area which is currently used as storage then leads out to a further open terrace leading up to a magnificent roof solarium. This is an absolute must 134 952 939 460 info@bromleyestatesmarbella.com Urbanizacion El Rosario, CN340, Km 186, Marbella,