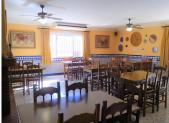

On entrance to the Restaurant area of the property you are welcomed by a very large dining area with seating for over 100 covers with Bar area, and open fireplace, this then leads through to a further dining area very cozy with approx extra 60 covers, then leads through to a covered terrace area with sliding doors again a further approx 60 covers, then leads out to an amazing outside courtyard, again with the potential for approx 200 further covers. To the rear of the property is also a double garage, a large storage room / larder, great size kitchen, and a separate lounge area with access to the lift that takes you up to the 4 bedroom apartment. The apartment consists of 4 good size double bedrooms 2 bathrooms, kitchen and lounge dining with good golf views, there is also a covered terrace area which is currently used as storage then leads out to a further open terrace leading up to a magnificent roof solarium. This is an absolute must 134 952 939 460 info@bromleyestatesmarbella.com Urbanizacion El Rosario, CN340, Km 186, Marbella,