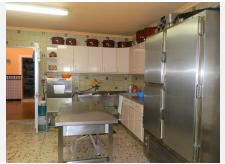

On entrance to the Restaurant area of the property you are welcomed by a very large dining area with seating for over 100 covers with Bar area, and open fireplace, this then leads through to a further dining area very cozy with approx extra 60 covers, then leads through to a covered terrace area with sliding doors again a further approx 60 covers, then leads out to an amazing outside courtyard, again with the potential for approx 200 further covers. To the rear of the property is also a double garage, a large storage room / larder, great size kitchen, and a separate lounge area with access to the lift that takes you up to the 4 bedroom apartment. The apartment consists of 4 good size double bedrooms 2 bathrooms, kitchen and lounge dining with good golf views, there is also a covered terrace area which is currently used as storage then leads out to a further open terrace leading up to a magnificent roof solarium. This is an absolute must 134 952 939 460 info@bromleyestatesmarbella.com Urbanizacion El Rosario, CN340, Km 186, Marbella,