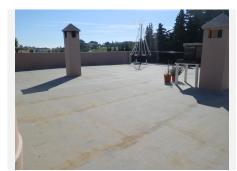

On entrance to the Restaurant area of the property you are welcomed by a very large dining area with seating for over 100 covers with Bar area, and open fireplace, this then leads through to a further dining area very cozy with approx extra 60 covers, then leads through to a covered terrace area with sliding doors again a further approx 60 covers, then leads out to an amazing outside courtyard, again with the potential for approx 200 further covers. To the rear of the property is also a double garage, a large storage room / larder, great size kitchen, and a separate lounge area with access to the lift that takes you up to the 4 bedroom apartment. The apartment consists of 4 good size double bedrooms 2 bathrooms, kitchen and lounge dining with good golf views, there is also a covered terrace area which is currently used as storage then leads out to a further open terrace leading up to a magnificent roof solarium. This is an absolute must 134 952 939 460 info@bromleyestatesmarbella.com Urbanizacion El Rosario, CN340, Km 186, Marbella,