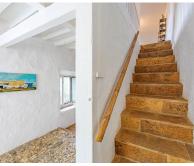

Magnificent dream house in an old mill from the 16th century, in an idyllic setting by the river, with beautiful landscapes with fruit trees in a natural environment, and a private pool, built on a 15,600 m2 plot just 20 minutes from Marbella. The property is completely renovated but retaining original finishes that give it a unique design and style. This farm has a main house, which preserves elements of the original Arab mill. with living room, a dining room, kitchen and cinema room. On the second floor there is a second living room, a master bedroom with an en-suite bathroom and a dressing room, and a second bedroom also with an ensuite bathroom. The guest house has 1 bedroom and 1 bathroom en suite, a workshop for art pieces and a tool room, with the possibility of becoming a second room, with a total of 5 perfectly distributed fireplaces, climalit windows, and unlimited parking.. The water supply system is currently by a well that widely covers both the needs of the houses and the automatic irrigation of the agricultural and garden area, but it has the possibility of connecting to the mains water system. Excellent property that must be seen.