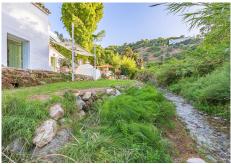

Magnificent dream house in an old mill from the 16th century, in an idyllic setting by the river, with beautiful landscapes with fruit trees in a natural environment, and a private pool, built on a 15,600 m2 plot just 20 minutes from Marbella. The property is completely renovated but retaining original finishes that give it a unique design and style. This farm has a main house, which preserves elements of the original Arab mill. with living room, a dining room, kitchen and cinema room. On the second floor there is a second living room, a master bedroom with an en-suite bathroom and a dressing room, and a second bedroom also with an ensuite bathroom. The guest house has 1 bedroom and 1 bathroom en suite, a workshop for art pieces and a tool room, with the possibility of becoming a second room, with a total of 5 perfectly distributed fireplaces, climalit windows, and unlimited parking.. The water supply system is currently by a well that widely covers both the needs of the houses and the automatic irrigation of the agricultural and garden area, but it has the possibility of connecting to the mains water system. Excellent property that must be seen.