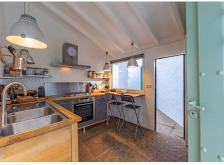

Magnificent dream house in an old mill from the 16th century, in an idyllic setting by the river, with beautiful landscapes with fruit trees in a natural environment, and a private pool, built on a 15,600 m2 plot just 20 minutes from Marbella. The property is completely renovated but retaining original finishes that give it a unique design and style. This farm has a main house, which preserves elements of the original Arab mill. with living room, a dining room, kitchen and cinema room. On the second floor there is a second living room, a master bedroom with an en-suite bathroom and a dressing room, and a second bedroom also with an ensuite bathroom. The guest house has 1 bedroom and 1 bathroom en suite, a workshop for art pieces and a tool room, with the possibility of becoming a second room, with a total of 5 perfectly distributed fireplaces, climalit windows, and unlimited parking.. The water supply system is currently by a well that widely covers both the needs of the houses and the automatic irrigation of the agricultural and garden area, but it has the possibility of connecting to the mains water system. Excellent property that must be seen.