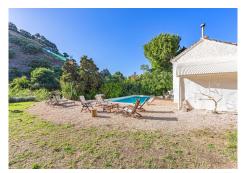

Magnificent dream house in an old mill from the 16th century, in an idyllic setting by the river, with beautiful landscapes with fruit trees in a natural environment, and a private pool, built on a 15,600 m2 plot just 20 minutes from Marbella. The property is completely renovated but retaining original finishes that give it a unique design and style. This farm has a main house, which preserves elements of the original Arab mill. with living room, a dining room, kitchen and cinema room. On the second floor there is a second living room, a master bedroom with an en-suite bathroom and a dressing room, and a second bedroom also with an ensuite bathroom. The guest house has 1 bedroom and 1 bathroom en suite, a workshop for art pieces and a tool room, with the possibility of becoming a second room, with a total of 5 perfectly distributed fireplaces, climalit windows, and unlimited parking.. The water supply system is currently by a well that widely covers both the needs of the houses and the automatic irrigation of the agricultural and garden area, but it has the possibility of connecting to the mains water system. Excellent property that must be seen.