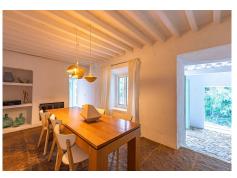

Magnificent dream house in an old mill from the 16th century, in an idyllic setting by the river, with beautiful landscapes with fruit trees in a natural environment, and a private pool, built on a 15,600 m2 plot just 20 minutes from Marbella. The property is completely renovated but retaining original finishes that give it a unique design and style. This farm has a main house, which preserves elements of the original Arab mill. with living room, a dining room, kitchen and cinema room. On the second floor there is a second living room, a master bedroom with an en-suite bathroom and a dressing room, and a second bedroom also with an ensuite bathroom. The guest house has 1 bedroom and 1 bathroom en suite, a workshop for art pieces and a tool room, with the possibility of becoming a second room, with a total of 5 perfectly distributed fireplaces, climalit windows, and unlimited parking.. The water supply system is currently by a well that widely covers both the needs of the houses and the automatic irrigation of the agricultural and garden area, but it has the possibility of connecting to the mains water system. Excellent property that must be seen.