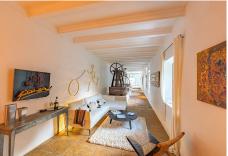

Magnificent dream house in an old mill from the 16th century, in an idyllic setting by the river, with beautiful landscapes with fruit trees in a natural environment, and a private pool, built on a 15,600 m2 plot just 20 minutes from Marbella. The property is completely renovated but retaining original finishes that give it a unique design and style. This farm has a main house, which preserves elements of the original Arab mill. with living room, a dining room, kitchen and cinema room. On the second floor there is a second living room, a master bedroom with an en-suite bathroom and a dressing room, and a second bedroom also with an ensuite bathroom. The guest house has 1 bedroom and 1 bathroom en suite, a workshop for art pieces and a tool room, with the possibility of becoming a second room, with a total of 5 perfectly distributed fireplaces, climalit windows, and unlimited parking.. The water supply system is currently by a well that widely covers both the needs of the houses and the automatic irrigation of the agricultural and garden area, but it has the possibility of connecting to the mains water system. Excellent property that must be seen.