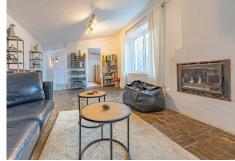

Magnificent dream house in an old mill from the 16th century, in an idyllic setting by the river, with beautiful landscapes with fruit trees in a natural environment, and a private pool, built on a 15,600 m2 plot just 20 minutes from Marbella. The property is completely renovated but retaining original finishes that give it a unique design and style. This farm has a main house, which preserves elements of the original Arab mill. with living room, a dining room, kitchen and cinema room. On the second floor there is a second living room, a master bedroom with an en-suite bathroom and a dressing room, and a second bedroom also with an ensuite bathroom. The guest house has 1 bedroom and 1 bathroom en suite, a workshop for art pieces and a tool room, with the possibility of becoming a second room, with a total of 5 perfectly distributed fireplaces, climalit windows, and unlimited parking.. The water supply system is currently by a well that widely covers both the needs of the houses and the automatic irrigation of the agricultural and garden area, but it has the possibility of connecting to the mains water system. Excellent property that must be seen.