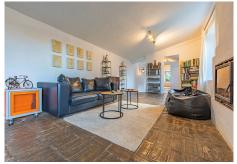

Magnificent dream house in an old mill from the 16th century, in an idyllic setting by the river, with beautiful landscapes with fruit trees in a natural environment, and a private pool, built on a 15,600 m2 plot just 20 minutes from Marbella. The property is completely renovated but retaining original finishes that give it a unique design and style. This farm has a main house, which preserves elements of the original Arab mill. with living room, a dining room, kitchen and cinema room. On the second floor there is a second living room, a master bedroom with an en-suite bathroom and a dressing room, and a second bedroom also with an ensuite bathroom. The guest house has 1 bedroom and 1 bathroom en suite, a workshop for art pieces and a tool room, with the possibility of becoming a second room, with a total of 5 perfectly distributed fireplaces, climalit windows, and unlimited parking.. The water supply system is currently by a well that widely covers both the needs of the houses and the automatic irrigation of the agricultural and garden area, but it has the possibility of connecting to the mains water system. Excellent property that must be seen.