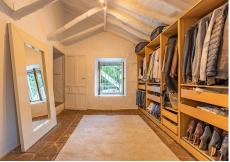

Magnificent dream house in an old mill from the 16th century, in an idyllic setting by the river, with beautiful landscapes with fruit trees in a natural environment, and a private pool, built on a 15,600 m2 plot just 20 minutes from Marbella. The property is completely renovated but retaining original finishes that give it a unique design and style. This farm has a main house, which preserves elements of the original Arab mill. with living room, a dining room, kitchen and cinema room. On the second floor there is a second living room, a master bedroom with an en-suite bathroom and a dressing room, and a second bedroom also with an ensuite bathroom. The guest house has 1 bedroom and 1 bathroom en suite, a workshop for art pieces and a tool room, with the possibility of becoming a second room, with a total of 5 perfectly distributed fireplaces, climalit windows, and unlimited parking.. The water supply system is currently by a well that widely covers both the needs of the houses and the automatic irrigation of the agricultural and garden area, but it has the possibility of connecting to the mains water system. Excellent property that must be seen.