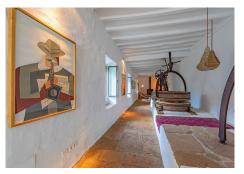

Magnificent dream house in an old mill from the 16th century, in an idyllic setting by the river, with beautiful landscapes with fruit trees in a natural environment, and a private pool, built on a 15,600 m2 plot just 20 minutes from Marbella. The property is completely renovated but retaining original finishes that give it a unique design and style. This farm has a main house, which preserves elements of the original Arab mill. with living room, a dining room, kitchen and cinema room. On the second floor there is a second living room, a master bedroom with an en-suite bathroom and a dressing room, and a second bedroom also with an ensuite bathroom. The guest house has 1 bedroom and 1 bathroom en suite, a workshop for art pieces and a tool room, with the possibility of becoming a second room, with a total of 5 perfectly distributed fireplaces, climalit windows, and unlimited parking.. The water supply system is currently by a well that widely covers both the needs of the houses and the automatic irrigation of the agricultural and garden area, but it has the possibility of connecting to the mains water system. Excellent property that must be seen.