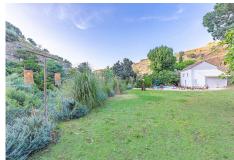

Magnificent dream house in an old mill from the 16th century, in an idyllic setting by the river, with beautiful landscapes with fruit trees in a natural environment, and a private pool, built on a 15,600 m2 plot just 20 minutes from Marbella. The property is completely renovated but retaining original finishes that give it a unique design and style. This farm has a main house, which preserves elements of the original Arab mill. with living room, a dining room, kitchen and cinema room. On the second floor there is a second living room, a master bedroom with an en-suite bathroom and a dressing room, and a second bedroom also with an ensuite bathroom. The guest house has 1 bedroom and 1 bathroom en suite, a workshop for art pieces and a tool room, with the possibility of becoming a second room, with a total of 5 perfectly distributed fireplaces, climalit windows, and unlimited parking.. The water supply system is currently by a well that widely covers both the needs of the houses and the automatic irrigation of the agricultural and garden area, but it has the possibility of connecting to the mains water system. Excellent property that must be seen.