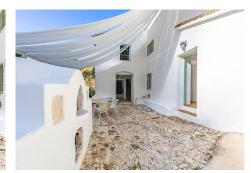

Magnificent dream house in an old mill from the 16th century, in an idyllic setting by the river, with beautiful landscapes with fruit trees in a natural environment, and a private pool, built on a 15,600 m2 plot just 20 minutes from Marbella. The property is completely renovated but retaining original finishes that give it a unique design and style. This farm has a main house, which preserves elements of the original Arab mill. with living room, a dining room, kitchen and cinema room. On the second floor there is a second living room, a master bedroom with an en-suite bathroom and a dressing room, and a second bedroom also with an ensuite bathroom. The guest house has 1 bedroom and 1 bathroom en suite, a workshop for art pieces and a tool room, with the possibility of becoming a second room, with a total of 5 perfectly distributed fireplaces, climalit windows, and unlimited parking.. The water supply system is currently by a well that widely covers both the needs of the houses and the automatic irrigation of the agricultural and garden area, but it has the possibility of connecting to the mains water system. Excellent property that must be seen.