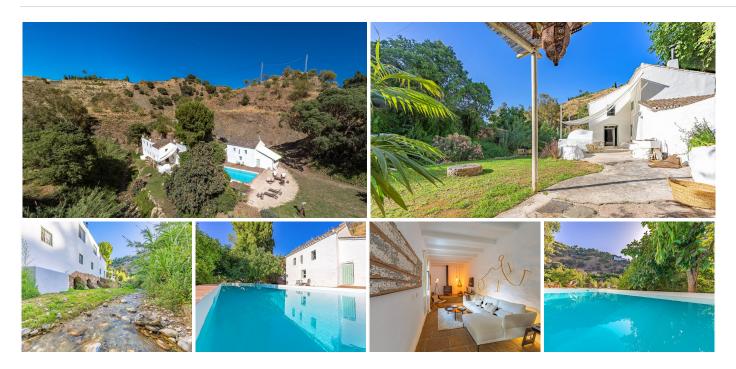

Magnificent dream house in an old mill from the 16th century, in an idyllic setting by the river, with beautiful landscapes with fruit trees in a natural environment, and a private pool, built on a 15,600 m2 plot just 20 minutes from Marbella. The property is completely renovated but retaining original finishes that give it a unique design and style. This farm has a main house, which preserves elements of the original Arab mill. with living room, a dining room, kitchen and cinema room. On the second floor there is a second living room, a master bedroom with an en-suite bathroom and a dressing room, and a second bedroom also with an ensuite bathroom. The guest house has 1 bedroom and 1 bathroom en suite, a workshop for art pieces and a tool room, with the possibility of becoming a second room, with a total of 5 perfectly distributed fireplaces, climalit windows, and unlimited parking.. The water supply system is currently by a well that widely covers both the needs of the houses and the automatic irrigation of the agricultural and garden area, but it has the possibility of connecting to the mains water system. Excellent property that must be seen.