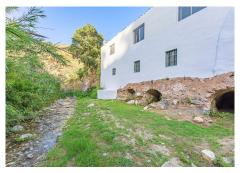

Magnificent dream house in an old mill from the 16th century, in an idyllic setting by the river, with beautiful landscapes with fruit trees in a natural environment, and a private pool, built on a 15,600 m2 plot just 20 minutes from Marbella. The property is completely renovated but retaining original finishes that give it a unique design and style. This farm has a main house, which preserves elements of the original Arab mill. with living room, a dining room, kitchen and cinema room. On the second floor there is a second living room, a master bedroom with an en-suite bathroom and a dressing room, and a second bedroom also with an ensuite bathroom. The guest house has 1 bedroom and 1 bathroom en suite, a workshop for art pieces and a tool room, with the possibility of becoming a second room, with a total of 5 perfectly distributed fireplaces, climalit windows, and unlimited parking.. The water supply system is currently by a well that widely covers both the needs of the houses and the automatic irrigation of the agricultural and garden area, but it has the possibility of connecting to the mains water system. Excellent property that must be seen.