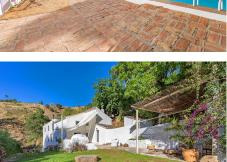

Magnificent dream house in an old mill from the 16th century, in an idyllic setting by the river, with beautiful landscapes with fruit trees in a natural environment, and a private pool, built on a 15,600 m2 plot just 20 minutes from Marbella. The property is completely renovated but retaining original finishes that give it a unique design and style. This farm has a main house, which preserves elements of the original Arab mill. with living room, a dining room, kitchen and cinema room. On the second floor there is a second living room, a master bedroom with an en-suite bathroom and a dressing room, and a second bedroom also with an ensuite bathroom. The guest house has 1 bedroom and 1 bathroom en suite, a workshop for art pieces and a tool room, with the possibility of becoming a second room, with a total of 5 perfectly distributed fireplaces, climalit windows, and unlimited parking.. The water supply system is currently by a well that widely covers both the needs of the houses and the automatic irrigation of the agricultural and garden area, but it has the possibility of connecting to the mains water system. Excellent property that must be seen.