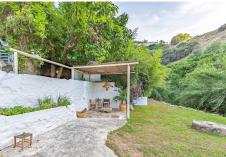

Magnificent dream house in an old mill from the 16th century, in an idyllic setting by the river, with beautiful landscapes with fruit trees in a natural environment, and a private pool, built on a 15,600 m2 plot just 20 minutes from Marbella. The property is completely renovated but retaining original finishes that give it a unique design and style. This farm has a main house, which preserves elements of the original Arab mill. with living room, a dining room, kitchen and cinema room. On the second floor there is a second living room, a master bedroom with an en-suite bathroom and a dressing room, and a second bedroom also with an ensuite bathroom. The guest house has 1 bedroom and 1 bathroom en suite, a workshop for art pieces and a tool room, with the possibility of becoming a second room, with a total of 5 perfectly distributed fireplaces, climalit windows, and unlimited parking.. The water supply system is currently by a well that widely covers both the needs of the houses and the automatic irrigation of the agricultural and garden area, but it has the possibility of connecting to the mains water system. Excellent property that must be seen.