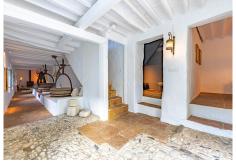

Magnificent dream house in an old mill from the 16th century, in an idyllic setting by the river, with beautiful landscapes with fruit trees in a natural environment, and a private pool, built on a 15,600 m2 plot just 20 minutes from Marbella. The property is completely renovated but retaining original finishes that give it a unique design and style. This farm has a main house, which preserves elements of the original Arab mill. with living room, a dining room, kitchen and cinema room. On the second floor there is a second living room, a master bedroom with an en-suite bathroom and a dressing room, and a second bedroom also with an ensuite bathroom. The guest house has 1 bedroom and 1 bathroom en suite, a workshop for art pieces and a tool room, with the possibility of becoming a second room, with a total of 5 perfectly distributed fireplaces, climalit windows, and unlimited parking.. The water supply system is currently by a well that widely covers both the needs of the houses and the automatic irrigation of the agricultural and garden area, but it has the possibility of connecting to the mains water system. Excellent property that must be seen.