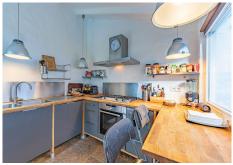

Magnificent dream house in an old mill from the 16th century, in an idyllic setting by the river, with beautiful landscapes with fruit trees in a natural environment, and a private pool, built on a 15,600 m2 plot just 20 minutes from Marbella. The property is completely renovated but retaining original finishes that give it a unique design and style. This farm has a main house, which preserves elements of the original Arab mill. with living room, a dining room, kitchen and cinema room. On the second floor there is a second living room, a master bedroom with an en-suite bathroom and a dressing room, and a second bedroom also with an ensuite bathroom. The guest house has 1 bedroom and 1 bathroom en suite, a workshop for art pieces and a tool room, with the possibility of becoming a second room, with a total of 5 perfectly distributed fireplaces, climalit windows, and unlimited parking.. The water supply system is currently by a well that widely covers both the needs of the houses and the automatic irrigation of the agricultural and garden area, but it has the possibility of connecting to the mains water system. Excellent property that must be seen.