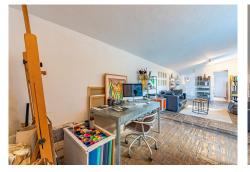

Magnificent dream house in an old mill from the 16th century, in an idyllic setting by the river, with beautiful landscapes with fruit trees in a natural environment, and a private pool, built on a 15,600 m2 plot just 20 minutes from Marbella. The property is completely renovated but retaining original finishes that give it a unique design and style. This farm has a main house, which preserves elements of the original Arab mill. with living room, a dining room, kitchen and cinema room. On the second floor there is a second living room, a master bedroom with an en-suite bathroom and a dressing room, and a second bedroom also with an ensuite bathroom. The guest house has 1 bedroom and 1 bathroom en suite, a workshop for art pieces and a tool room, with the possibility of becoming a second room, with a total of 5 perfectly distributed fireplaces, climalit windows, and unlimited parking.. The water supply system is currently by a well that widely covers both the needs of the houses and the automatic irrigation of the agricultural and garden area, but it has the possibility of connecting to the mains water system. Excellent property that must be seen.