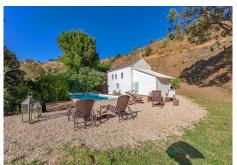

Magnificent dream house in an old mill from the 16th century, in an idyllic setting by the river, with beautiful landscapes with fruit trees in a natural environment, and a private pool, built on a 15,600 m2 plot just 20 minutes from Marbella. The property is completely renovated but retaining original finishes that give it a unique design and style. This farm has a main house, which preserves elements of the original Arab mill. with living room, a dining room, kitchen and cinema room. On the second floor there is a second living room, a master bedroom with an en-suite bathroom and a dressing room, and a second bedroom also with an ensuite bathroom. The guest house has 1 bedroom and 1 bathroom en suite, a workshop for art pieces and a tool room, with the possibility of becoming a second room, with a total of 5 perfectly distributed fireplaces, climalit windows, and unlimited parking.. The water supply system is currently by a well that widely covers both the needs of the houses and the automatic irrigation of the agricultural and garden area, but it has the possibility of connecting to the mains water system. Excellent property that must be seen.