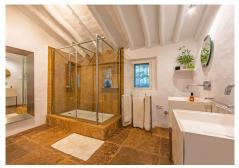

Magnificent dream house in an old mill from the 16th century, in an idyllic setting by the river, with beautiful landscapes with fruit trees in a natural environment, and a private pool, built on a 15,600 m2 plot just 20 minutes from Marbella. The property is completely renovated but retaining original finishes that give it a unique design and style. This farm has a main house, which preserves elements of the original Arab mill. with living room, a dining room, kitchen and cinema room. On the second floor there is a second living room, a master bedroom with an en-suite bathroom and a dressing room, and a second bedroom also with an ensuite bathroom. The guest house has 1 bedroom and 1 bathroom en suite, a workshop for art pieces and a tool room, with the possibility of becoming a second room, with a total of 5 perfectly distributed fireplaces, climalit windows, and unlimited parking.. The water supply system is currently by a well that widely covers both the needs of the houses and the automatic irrigation of the agricultural and garden area, but it has the possibility of connecting to the mains water system. Excellent property that must be seen.