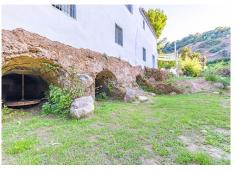

Magnificent dream house in an old mill from the 16th century, in an idyllic setting by the river, with beautiful landscapes with fruit trees in a natural environment, and a private pool, built on a 15,600 m2 plot just 20 minutes from Marbella. The property is completely renovated but retaining original finishes that give it a unique design and style. This farm has a main house, which preserves elements of the original Arab mill. with living room, a dining room, kitchen and cinema room. On the second floor there is a second living room, a master bedroom with an en-suite bathroom and a dressing room, and a second bedroom also with an ensuite bathroom. The guest house has 1 bedroom and 1 bathroom en suite, a workshop for art pieces and a tool room, with the possibility of becoming a second room, with a total of 5 perfectly distributed fireplaces, climalit windows, and unlimited parking.. The water supply system is currently by a well that widely covers both the needs of the houses and the automatic irrigation of the agricultural and garden area, but it has the possibility of connecting to the mains water system. Excellent property that must be seen.