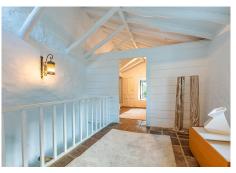

Magnificent dream house in an old mill from the 16th century, in an idyllic setting by the river, with beautiful landscapes with fruit trees in a natural environment, and a private pool, built on a 15,600 m2 plot just 20 minutes from Marbella. The property is completely renovated but retaining original finishes that give it a unique design and style. This farm has a main house, which preserves elements of the original Arab mill. with living room, a dining room, kitchen and cinema room. On the second floor there is a second living room, a master bedroom with an en-suite bathroom and a dressing room, and a second bedroom also with an ensuite bathroom. The guest house has 1 bedroom and 1 bathroom en suite, a workshop for art pieces and a tool room, with the possibility of becoming a second room, with a total of 5 perfectly distributed fireplaces, climalit windows, and unlimited parking.. The water supply system is currently by a well that widely covers both the needs of the houses and the automatic irrigation of the agricultural and garden area, but it has the possibility of connecting to the mains water system. Excellent property that must be seen.