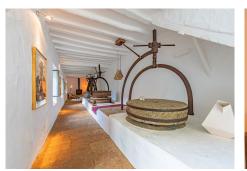

Magnificent dream house in an old mill from the 16th century, in an idyllic setting by the river, with beautiful landscapes with fruit trees in a natural environment, and a private pool, built on a 15,600 m2 plot just 20 minutes from Marbella. The property is completely renovated but retaining original finishes that give it a unique design and style. This farm has a main house, which preserves elements of the original Arab mill. with living room, a dining room, kitchen and cinema room. On the second floor there is a second living room, a master bedroom with an en-suite bathroom and a dressing room, and a second bedroom also with an ensuite bathroom. The guest house has 1 bedroom and 1 bathroom en suite, a workshop for art pieces and a tool room, with the possibility of becoming a second room, with a total of 5 perfectly distributed fireplaces, climalit windows, and unlimited parking.. The water supply system is currently by a well that widely covers both the needs of the houses and the automatic irrigation of the agricultural and garden area, but it has the possibility of connecting to the mains water system. Excellent property that must be seen.