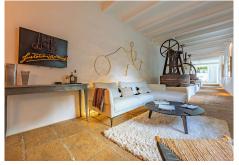

Magnificent dream house in an old mill from the 16th century, in an idyllic setting by the river, with beautiful landscapes with fruit trees in a natural environment, and a private pool, built on a 15,600 m2 plot just 20 minutes from Marbella. The property is completely renovated but retaining original finishes that give it a unique design and style. This farm has a main house, which preserves elements of the original Arab mill. with living room, a dining room, kitchen and cinema room. On the second floor there is a second living room, a master bedroom with an en-suite bathroom and a dressing room, and a second bedroom also with an ensuite bathroom. The guest house has 1 bedroom and 1 bathroom en suite, a workshop for art pieces and a tool room, with the possibility of becoming a second room, with a total of 5 perfectly distributed fireplaces, climalit windows, and unlimited parking.. The water supply system is currently by a well that widely covers both the needs of the houses and the automatic irrigation of the agricultural and garden area, but it has the possibility of connecting to the mains water system. Excellent property that must be seen.