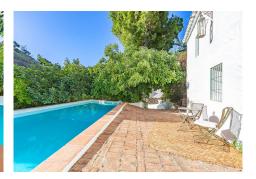

Magnificent dream house in an old mill from the 16th century, in an idyllic setting by the river, with beautiful landscapes with fruit trees in a natural environment, and a private pool, built on a 15,600 m2 plot just 20 minutes from Marbella. The property is completely renovated but retaining original finishes that give it a unique design and style. This farm has a main house, which preserves elements of the original Arab mill. with living room, a dining room, kitchen and cinema room. On the second floor there is a second living room, a master bedroom with an en-suite bathroom and a dressing room, and a second bedroom also with an ensuite bathroom. The guest house has 1 bedroom and 1 bathroom en suite, a workshop for art pieces and a tool room, with the possibility of becoming a second room, with a total of 5 perfectly distributed fireplaces, climalit windows, and unlimited parking.. The water supply system is currently by a well that widely covers both the needs of the houses and the automatic irrigation of the agricultural and garden area, but it has the possibility of connecting to the mains water system. Excellent property that must be seen.