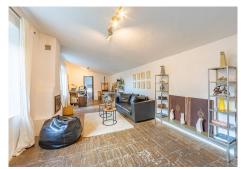

Magnificent dream house in an old mill from the 16th century, in an idyllic setting by the river, with beautiful landscapes with fruit trees in a natural environment, and a private pool, built on a 15,600 m2 plot just 20 minutes from Marbella. The property is completely renovated but retaining original finishes that give it a unique design and style. This farm has a main house, which preserves elements of the original Arab mill. with living room, a dining room, kitchen and cinema room. On the second floor there is a second living room, a master bedroom with an en-suite bathroom and a dressing room, and a second bedroom also with an ensuite bathroom. The guest house has 1 bedroom and 1 bathroom en suite, a workshop for art pieces and a tool room, with the possibility of becoming a second room, with a total of 5 perfectly distributed fireplaces, climalit windows, and unlimited parking.. The water supply system is currently by a well that widely covers both the needs of the houses and the automatic irrigation of the agricultural and garden area, but it has the possibility of connecting to the mains water system. Excellent property that must be seen.