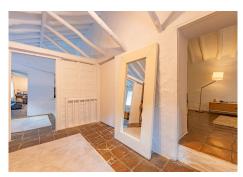

Magnificent dream house in an old mill from the 16th century, in an idyllic setting by the river, with beautiful landscapes with fruit trees in a natural environment, and a private pool, built on a 15,600 m2 plot just 20 minutes from Marbella. The property is completely renovated but retaining original finishes that give it a unique design and style. This farm has a main house, which preserves elements of the original Arab mill. with living room, a dining room, kitchen and cinema room. On the second floor there is a second living room, a master bedroom with an en-suite bathroom and a dressing room, and a second bedroom also with an ensuite bathroom. The guest house has 1 bedroom and 1 bathroom en suite, a workshop for art pieces and a tool room, with the possibility of becoming a second room, with a total of 5 perfectly distributed fireplaces, climalit windows, and unlimited parking.. The water supply system is currently by a well that widely covers both the needs of the houses and the automatic irrigation of the agricultural and garden area, but it has the possibility of connecting to the mains water system. Excellent property that must be seen.