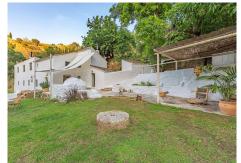

Magnificent dream house in an old mill from the 16th century, in an idyllic setting by the river, with beautiful landscapes with fruit trees in a natural environment, and a private pool, built on a 15,600 m2 plot just 20 minutes from Marbella. The property is completely renovated but retaining original finishes that give it a unique design and style. This farm has a main house, which preserves elements of the original Arab mill. with living room, a dining room, kitchen and cinema room. On the second floor there is a second living room, a master bedroom with an en-suite bathroom and a dressing room, and a second bedroom also with an ensuite bathroom. The guest house has 1 bedroom and 1 bathroom en suite, a workshop for art pieces and a tool room, with the possibility of becoming a second room, with a total of 5 perfectly distributed fireplaces, climalit windows, and unlimited parking.. The water supply system is currently by a well that widely covers both the needs of the houses and the automatic irrigation of the agricultural and garden area, but it has the possibility of connecting to the mains water system. Excellent property that must be seen.