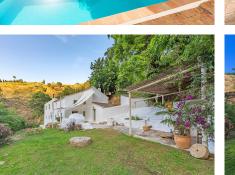

Magnificent dream house in an old mill from the 16th century, in an idyllic setting by the river, with beautiful landscapes with fruit trees in a natural environment, and a private pool, built on a 15,600 m2 plot just 20 minutes from Marbella. The property is completely renovated but retaining original finishes that give it a unique design and style. This farm has a main house, which preserves elements of the original Arab mill. with living room, a dining room, kitchen and cinema room. On the second floor there is a second living room, a master bedroom with an en-suite bathroom and a dressing room, and a second bedroom also with an ensuite bathroom. The guest house has 1 bedroom and 1 bathroom en suite, a workshop for art pieces and a tool room, with the possibility of becoming a second room, with a total of 5 perfectly distributed fireplaces, climalit windows, and unlimited parking.. The water supply system is currently by a well that widely covers both the needs of the houses and the automatic irrigation of the agricultural and garden area, but it has the possibility of connecting to the mains water system. Excellent property that must be seen.