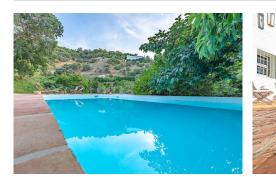

Magnificent dream house in an old mill from the 16th century, in an idyllic setting by the river, with beautiful landscapes with fruit trees in a natural environment, and a private pool, built on a 15,600 m2 plot just 20 minutes from Marbella. The property is completely renovated but retaining original finishes that give it a unique design and style. This farm has a main house, which preserves elements of the original Arab mill. with living room, a dining room, kitchen and cinema room. On the second floor there is a second living room, a master bedroom with an en-suite bathroom and a dressing room, and a second bedroom also with an ensuite bathroom. The guest house has 1 bedroom and 1 bathroom en suite, a workshop for art pieces and a tool room, with the possibility of becoming a second room, with a total of 5 perfectly distributed fireplaces, climalit windows, and unlimited parking.. The water supply system is currently by a well that widely covers both the needs of the houses and the automatic irrigation of the agricultural and garden area, but it has the possibility of connecting to the mains water system. Excellent property that must be seen.