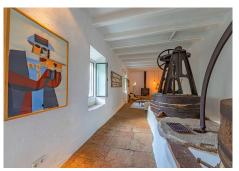

Magnificent dream house in an old mill from the 16th century, in an idyllic setting by the river, with beautiful landscapes with fruit trees in a natural environment, and a private pool, built on a 15,600 m2 plot just 20 minutes from Marbella. The property is completely renovated but retaining original finishes that give it a unique design and style. This farm has a main house, which preserves elements of the original Arab mill. with living room, a dining room, kitchen and cinema room. On the second floor there is a second living room, a master bedroom with an en-suite bathroom and a dressing room, and a second bedroom also with an ensuite bathroom. The guest house has 1 bedroom and 1 bathroom en suite, a workshop for art pieces and a tool room, with the possibility of becoming a second room, with a total of 5 perfectly distributed fireplaces, climalit windows, and unlimited parking.. The water supply system is currently by a well that widely covers both the needs of the houses and the automatic irrigation of the agricultural and garden area, but it has the possibility of connecting to the mains water system. Excellent property that must be seen.