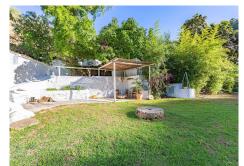

Magnificent dream house in an old mill from the 16th century, in an idyllic setting by the river, with beautiful landscapes with fruit trees in a natural environment, and a private pool, built on a 15,600 m2 plot just 20 minutes from Marbella. The property is completely renovated but retaining original finishes that give it a unique design and style. This farm has a main house, which preserves elements of the original Arab mill. with living room, a dining room, kitchen and cinema room. On the second floor there is a second living room, a master bedroom with an en-suite bathroom and a dressing room, and a second bedroom also with an ensuite bathroom. The guest house has 1 bedroom and 1 bathroom en suite, a workshop for art pieces and a tool room, with the possibility of becoming a second room, with a total of 5 perfectly distributed fireplaces, climalit windows, and unlimited parking.. The water supply system is currently by a well that widely covers both the needs of the houses and the automatic irrigation of the agricultural and garden area, but it has the possibility of connecting to the mains water system. Excellent property that must be seen.