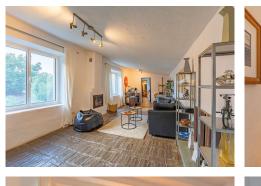

Magnificent dream house in an old mill from the 16th century, in an idyllic setting by the river, with beautiful landscapes with fruit trees in a natural environment, and a private pool, built on a 15,600 m2 plot just 20 minutes from Marbella. The property is completely renovated but retaining original finishes that give it a unique design and style. This farm has a main house, which preserves elements of the original Arab mill. with living room, a dining room, kitchen and cinema room. On the second floor there is a second living room, a master bedroom with an en-suite bathroom and a dressing room, and a second bedroom also with an ensuite bathroom. The guest house has 1 bedroom and 1 bathroom en suite, a workshop for art pieces and a tool room, with the possibility of becoming a second room, with a total of 5 perfectly distributed fireplaces, climalit windows, and unlimited parking.. The water supply system is currently by a well that widely covers both the needs of the houses and the automatic irrigation of the agricultural and garden area, but it has the possibility of connecting to the mains water system. Excellent property that must be seen.