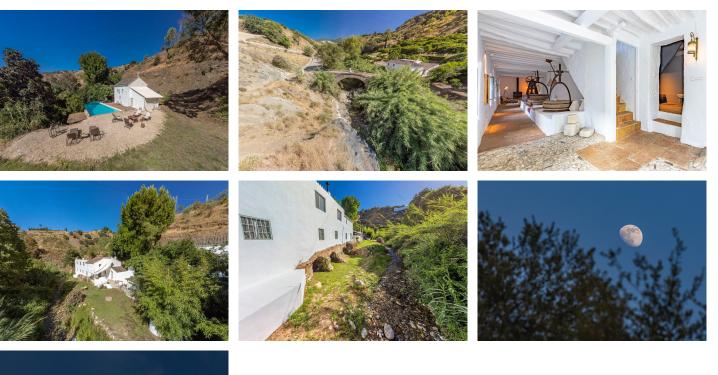

Magnificent dream house in an old mill from the 16th century, in an idyllic setting by the river, with beautiful landscapes with fruit trees in a natural environment, and a private pool, built on a 15,600 m2 plot just 20 minutes from Marbella. The property is completely renovated but retaining original finishes that give it a unique design and style. This farm has a main house, which preserves elements of the original Arab mill. with living room, a dining room, kitchen and cinema room. On the second floor there is a second living room, a master bedroom with an en-suite bathroom and a dressing room, and a second bedroom also with an ensuite bathroom. The guest house has 1 bedroom and 1 bathroom en suite, a workshop for art pieces and a tool room, with the possibility of becoming a second room, with a total of 5 perfectly distributed fireplaces, climalit windows, and unlimited parking.. The water supply system is currently by a well that widely covers both the needs of the houses and the automatic irrigation of the agricultural and garden area, but it has the possibility of connecting to the mains water system. Excellent property that must be seen.