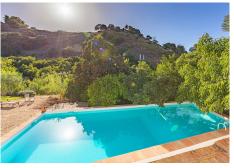

Magnificent dream house in an old mill from the 16th century, in an idyllic setting by the river, with beautiful landscapes with fruit trees in a natural environment, and a private pool, built on a 15,600 m2 plot just 20 minutes from Marbella. The property is completely renovated but retaining original finishes that give it a unique design and style. This farm has a main house, which preserves elements of the original Arab mill. with living room, a dining room, kitchen and cinema room. On the second floor there is a second living room, a master bedroom with an en-suite bathroom and a dressing room, and a second bedroom also with an ensuite bathroom. The guest house has 1 bedroom and 1 bathroom en suite, a workshop for art pieces and a tool room, with the possibility of becoming a second room, with a total of 5 perfectly distributed fireplaces, climalit windows, and unlimited parking.. The water supply system is currently by a well that widely covers both the needs of the houses and the automatic irrigation of the agricultural and garden area, but it has the possibility of connecting to the mains water system. Excellent property that must be seen.