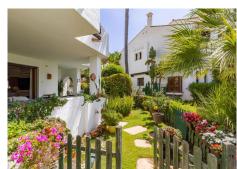

The house has a small fenced garden, which is maintained by the gardener.

The property includes a separate underground parking space and a small cellar.

Outdoor parking spaces are freely available directly in front of the house.