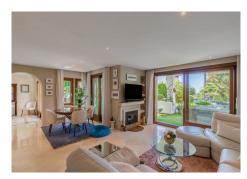

## **BROMLEY ESTATES**

Marbella

Dining room, living room with cozy bay window and fireplace. Underground heating throughout.

Direct exit to the large terrace overlooking the tropical garden with large pool area and water lily pond.