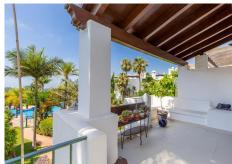

## **BROMLEY ESTATES**

Marbella

Dining room, living room with cozy bay window and fireplace. Underground heating throughout.

Direct exit to the large terrace overlooking the tropical garden with large pool area and water lily pond.

Also from the terrace on the ground floor you can enjoy a wonderful sea view.

On the first floor is one light-flooded bedrooms with a large ensuite bathroom and spacious built-in wardrobe.

The master bedroom has large floor-to-ceiling windows overlooking palm trees and the ocean, and a separate walk-in wardrobe.