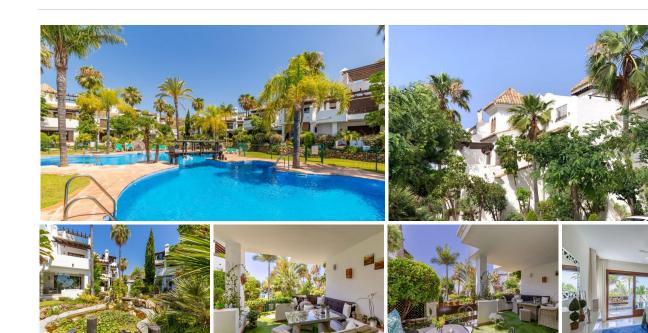

Beautiful semi-detached house in EL Paraiso Alto, Benahavis with fantastic sea views.

Mirador del Paraiso is an exclusive gated community in Benahavis with 24 hour security and Porter service. Surrounded by a quiet area surrounded by beautiful nature.

Well-known golf courses and only 10 minutes to the sea.

This property is being sold in excellent condition and is situated in a secure complex with Mediterranean views

Architecture and modern interior.

In the entrance area there is a guest toilet, a fully equipped American kitchen,

## **BROMLEY ESTATES**

Marbella

Dining room, living room with cozy bay window and fireplace. Underground heating throughout.

Direct exit to the large terrace overlooking the tropical garden with large pool area and water lily pond.

The house has a small fenced garden, which is maintained by the gardener.

The property includes a separate underground parking space and a small cellar.

Outdoor parking spaces are freely available directly in front of the house.