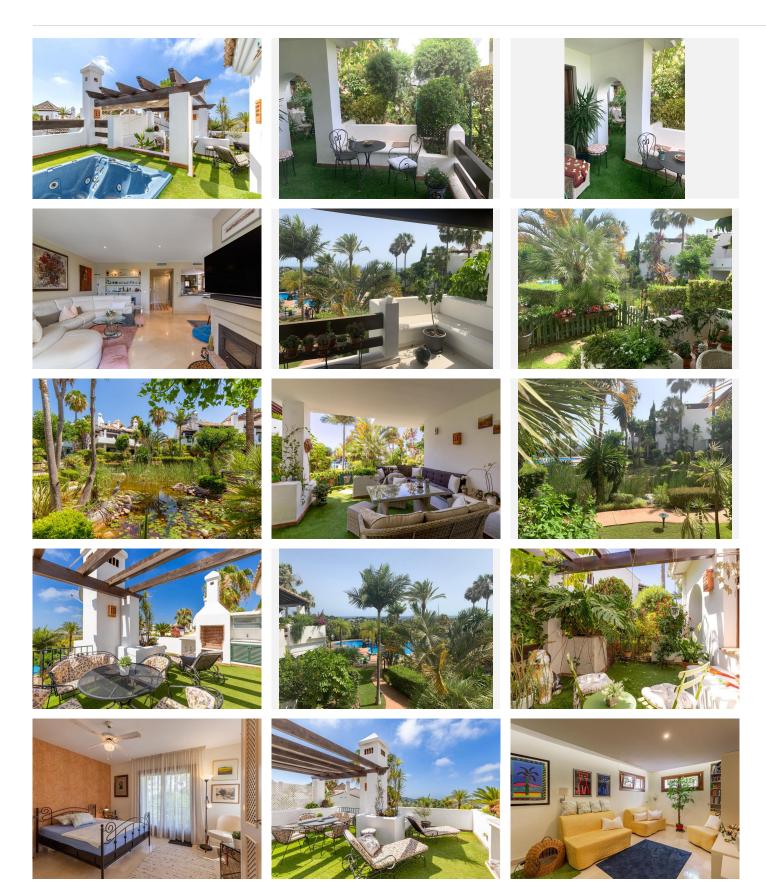

## **BROMLEY ESTATES**

Marbella

Dining room, living room with cozy bay window and fireplace. Underground heating throughout.

Direct exit to the large terrace overlooking the tropical garden with large pool area and water lily pond.

Also from the terrace on the ground floor you can enjoy a wonderful sea view.

On the first floor is one light-flooded bedrooms with a large ensuite bathroom and spacious built-in wardrobe.

The master bedroom has large floor-to-ceiling windows overlooking palm trees and the ocean, and a separate walk-in wardrobe.

On the third floor there is a large sun terrace with panoramic mountain and sea views as well as views towards Africa and Gibraltar.

This cozy chill-out area with a barbeque leads to a gallery with a large whirlpool.

On the ground floor there are 2 bedrooms sharing a bathroom, a separate room with fitted wardrobes and a laundry room.

The balcony boxes built into the house all have easy-care plants and are supplied by an automatic irrigation system.

The house has a small fenced garden, which is maintained by the gardener.

The property includes a separate underground parking space and a small cellar.

Outdoor parking spaces are freely available directly in front of the house.