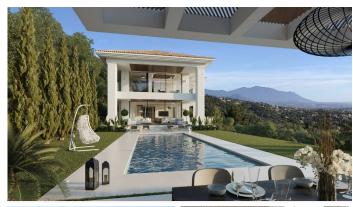

Panoramic views of rolling hills greet your eyes and as you shift your gaze you take in the majesty of the Mediterranean and Iberian countryside. Your new home is perched atop a knoll, long considered a place of privilege for the wealthy and powerful – true leaders of society.

A majestic villa that blends contemporary luxury with the best classical architecture from Western Civilization. The result is a statement making residence that will quickly become a location that is longed for. This top tier living is beyond resort quality. Here you will enjoy open spaces with perfect flow between living areas. The timeless appeal of marble is everywhere, as are floor to ceiling windows that beckon your gaze throughout the day. The open fireplace provides ambience as the sun goes down and the stars come out, while a massive tray ceiling with recessed lighting soars above you.

Energy pulsates through your backyard. A perfect location for a gathering, you can serve guests at the poolside bar before taking a few steps and peering out at the Mediterranean Sea that stretches out across the horizon. Top quality landscaping vigilantly protects your privacy so you can truly put yourself at ease. Compromising of a total of 4 bedrooms, all completed with ensuite bathrooms. The master presents

majestic views over the Sea and Mountain, completed with a spacious master closet.

+34 952 939 460 · info@bromleyestatesmarbella.com Urbanizacion El Rosario, CN340, Km 188, Marbella, Malaga 29603