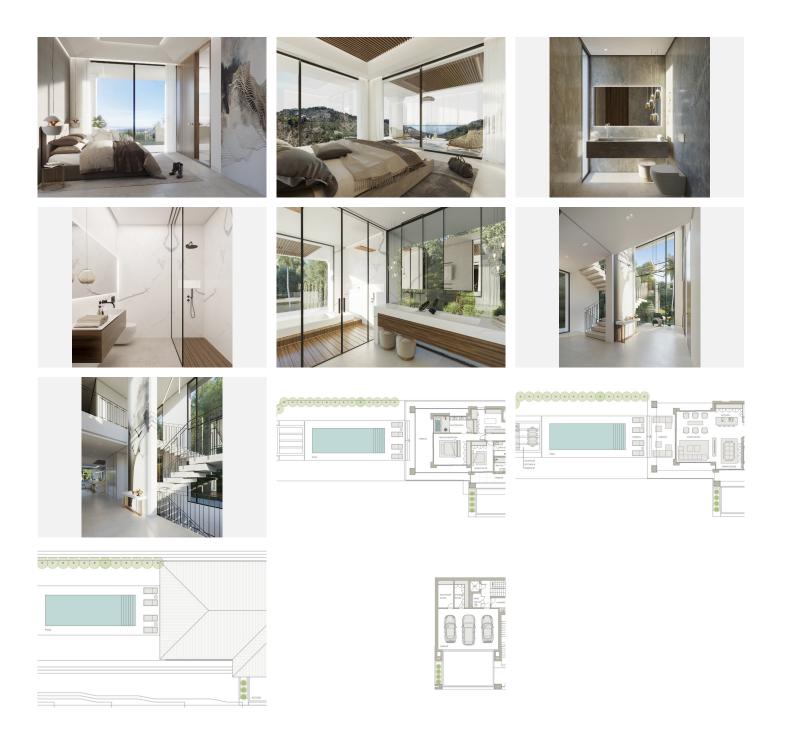

## HOUSE 4 BEDROOMS 5 BATHROOMS IN EL MADROÑAL

El Madroñal

REF# BEMR4084186 €5,495,000

| BEDS | BATHS | BUILT              | PLOT    | TERRACE |
|------|-------|--------------------|---------|---------|
| 4    | 5     | 508 m <sup>2</sup> | 3135 m² | 325 m²  |

Energy pulsates through your backyard. A perfect location for a gathering, you can serve guests at the poolside bar before taking a few steps and peering out at the Mediterranean Sea that stretches out across the horizon. Top quality landscaping vigilantly protects your privacy so you can truly put yourself at ease. Compromising of a total of 4 bedrooms, all completed with ensuite bathrooms. The master presents

majestic views over the Sea and Mountain, completed with a spacious master closet.

+34 952 939 460 · info@bromleyestatesmarbella.com Urbanizacion El Rosario, CN340, Km 188, Marbella, Malaga 29603

## **BROMLEY ESTATES**

Marbella

On the basement level, you can find a masterfull Wine cellar, along with a storage and laundry room. Private garage with space for 3 cars.

\*Off-plan villa, 16 months to build.