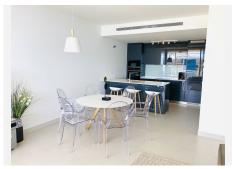

The living/ dining area is very spacious and includes a fabulous open plan fully fitted kitchen. Launch area has very big windows which you can open completely to integrate the apartment with the outdoor space.