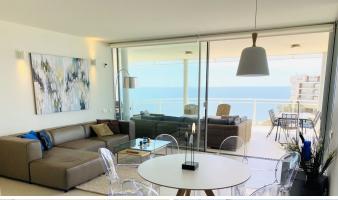

The living/ dining area is very spacious and includes a fabulous open plan fully fitted kitchen. Launch area has very big windows which you can open completely to integrate the apartment with the outdoor space.