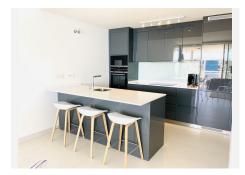

The living/ dining area is very spacious and includes a fabulous open plan fully fitted kitchen. Launch area has very big windows which you can open completely to integrate the apartment with the outdoor space.