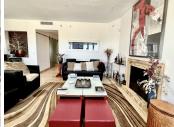

#### PENTHOUSE 2 BEDROOMS 2 BATHROOMS IN RIO REAL

Rio Real

REF# BEMR4094857 €1,200,000

| BEDS | BATHS | BUILT  | TERRACE |
|------|-------|--------|---------|
| 2    | 2     | 344 m² | 125 m²  |

Huge last floor apartment with 360 degrees panoramic sea views

This amazing property offers spacious interior spaces and absolutely amazing sea views over the whole coast. The property consists of big entrance with a guest toilet, huge living and dinning areas, good size kitchen connected to the living area, the access to the huge terrace that goes around the whole property. A small room that can easily converted and expanded in to a bedroom in-suite, main bedroom is in-suite and access to the terrace as well, the second bedroom with mountains views and its bathrooms. The property has 2 parkings spaces and two storages. MUST BE SEEN. The complex is situated in Rio Real area, just within 5 minutes drive from Marbella City and all facilities, surrounded by golf courses and nearby the best beach of Marbella with plenty of beach restaurants and all services.