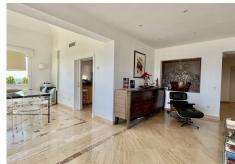

#### PENTHOUSE 2 BEDROOMS 2 BATHROOMS IN RIO REAL

Rio Real

REF# BEMR4094857 €1,200,000

| BEDS | BATHS | BUILT  | TERRACE |
|------|-------|--------|---------|
| 2    | 2     | 344 m² | 125 m²  |

Huge last floor apartment with 360 degrees panoramic sea views

This amazing property offers spacious interior spaces and absolutely amazing sea views over the whole coast. The property consists of big entrance with a guest toilet, huge living and dinning areas, good size kitchen connected to the living area, the access to the huge terrace that goes around the whole property. A small room that can easily converted and expanded in to a bedroom in-suite, main bedroom is in-suite and access to the terrace as well, the second bedroom with mountains views and its bathrooms. The property has 2 parkings spaces and two storages. MUST BE SEEN. The complex is situated in Rio Real area, just within 5 minutes drive from Marbella City and all facilities, surrounded by golf courses and nearby the best beach of Marbella with plenty of beach restaurants and all services.