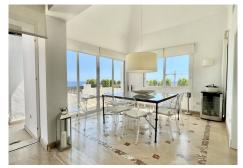

#### PENTHOUSE 2 BEDROOMS 2 BATHROOMS IN RIO REAL

Rio Real

REF# BEMR4094857 €1,200,000

| BEDS | BATHS | BUILT  | TERRACE |
|------|-------|--------|---------|
| 2    | 2     | 344 m² | 125 m²  |

Huge last floor apartment with 360 degrees panoramic sea views

This amazing property offers spacious interior spaces and absolutely amazing sea views over the whole coast. The property consists of big entrance with a guest toilet, huge living and dinning areas, good size kitchen connected to the living area, the access to the huge terrace that goes around the whole property. A small room that can easily converted and expanded in to a bedroom in-suite, main bedroom is in-suite and access to the terrace as well, the second bedroom with mountains views and its bathrooms. The property has 2 parkings spaces and two storages. MUST BE SEEN. The complex is situated in Rio Real area, just within 5 minutes drive from Marbella City and all facilities, surrounded by golf courses and nearby the best beach of Marbella with plenty of beach restaurants and all services.