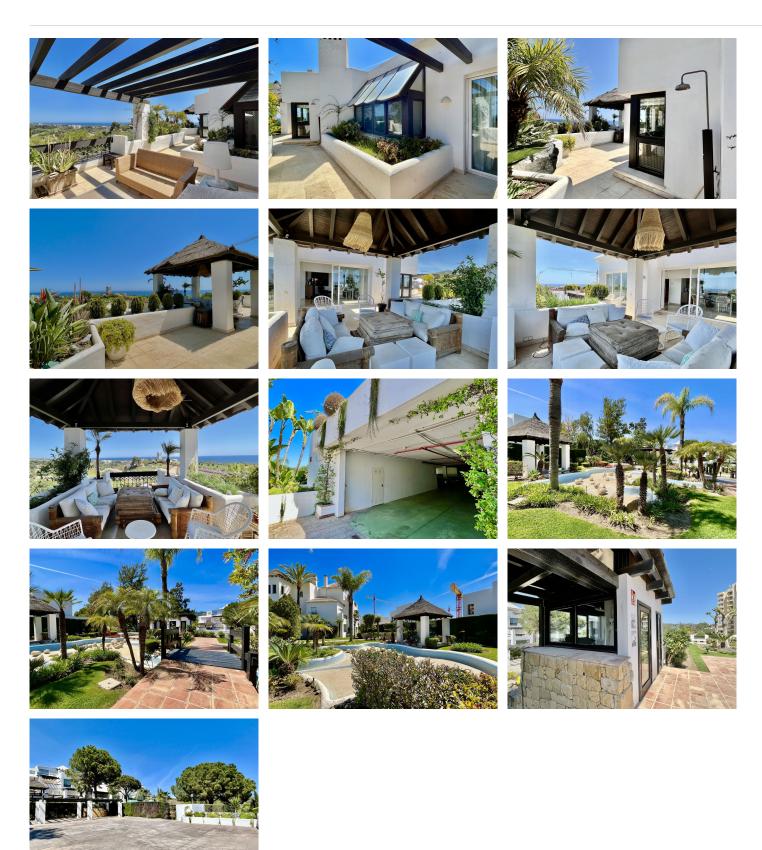

#### PENTHOUSE 2 BEDROOMS 2 BATHROOMS IN RIO REAL

Rio Real

REF# BEMR4094857 €1,200,000

| BEDS | BATHS | BUILT  | TERRACE |
|------|-------|--------|---------|
| 2    | 2     | 344 m² | 125 m²  |

Huge last floor apartment with 360 degrees panoramic sea views

This amazing property offers spacious interior spaces and absolutely amazing sea views over the whole coast. The property consists of big entrance with a guest toilet, huge living and dinning areas, good size kitchen connected to the living area, the access to the huge terrace that goes around the whole property. A small room that can easily converted and expanded in to a bedroom in-suite, main bedroom is in-suite and access to the terrace as well, the second bedroom with mountains views and its bathrooms. The property has 2 parkings spaces and two storages. MUST BE SEEN. The complex is situated in Rio Real area, just within 5 minutes drive from Marbella City and all facilities, surrounded by golf courses and nearby the best beach of Marbella with plenty of beach restaurants and all services.