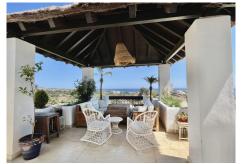

#### PENTHOUSE 2 BEDROOMS 2 BATHROOMS IN RIO REAL

Rio Real

REF# BEMR4094857 €1,200,000

| BEDS | BATHS | BUILT  | TERRACE |
|------|-------|--------|---------|
| 2    | 2     | 344 m² | 125 m²  |

Huge last floor apartment with 360 degrees panoramic sea views

This amazing property offers spacious interior spaces and absolutely amazing sea views over the whole coast. The property consists of big entrance with a guest toilet, huge living and dinning areas, good size kitchen connected to the living area, the access to the huge terrace that goes around the whole property. A small room that can easily converted and expanded in to a bedroom in-suite, main bedroom is in-suite and access to the terrace as well, the second bedroom with mountains views and its bathrooms. The property has 2 parkings spaces and two storages. MUST BE SEEN. The complex is situated in Rio Real area, just within 5 minutes drive from Marbella City and all facilities, surrounded by golf courses and nearby the best beach of Marbella with plenty of beach restaurants and all services.