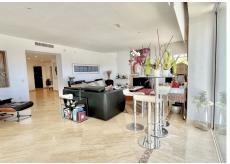

#### PENTHOUSE 2 BEDROOMS 2 BATHROOMS IN RIO REAL

Rio Real

REF# BEMR4094857 €1,200,000

| BEDS | BATHS | BUILT  | TERRACE |
|------|-------|--------|---------|
| 2    | 2     | 344 m² | 125 m²  |

Huge last floor apartment with 360 degrees panoramic sea views

This amazing property offers spacious interior spaces and absolutely amazing sea views over the whole coast. The property consists of big entrance with a guest toilet, huge living and dinning areas, good size kitchen connected to the living area, the access to the huge terrace that goes around the whole property. A small room that can easily converted and expanded in to a bedroom in-suite, main bedroom is in-suite and access to the terrace as well, the second bedroom with mountains views and its bathrooms. The property has 2 parkings spaces and two storages. MUST BE SEEN. The complex is situated in Rio Real area, just within 5 minutes drive from Marbella City and all facilities, surrounded by golf courses and nearby the best beach of Marbella with plenty of beach restaurants and all services.