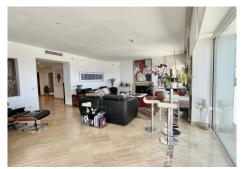

#### PENTHOUSE 2 BEDROOMS 2 BATHROOMS IN RIO REAL

Rio Real

REF# BEMR4094857 €1,200,000

| BEDS | BATHS | BUILT  | TERRACE |
|------|-------|--------|---------|
| 2    | 2     | 344 m² | 125 m²  |

Huge last floor apartment with 360 degrees panoramic sea views

This amazing property offers spacious interior spaces and absolutely amazing sea views over the whole coast. The property consists of big entrance with a guest toilet, huge living and dinning areas, good size kitchen connected to the living area, the access to the huge terrace that goes around the whole property. A small room that can easily converted and expanded in to a bedroom in-suite, main bedroom is in-suite and access to the terrace as well, the second bedroom with mountains views and its bathrooms. The property has 2 parkings spaces and two storages. MUST BE SEEN. The complex is situated in Rio Real area, just within 5 minutes drive from Marbella City and all facilities, surrounded by golf courses and nearby the best beach of Marbella with plenty of beach restaurants and all services.