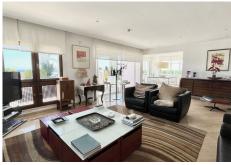

#### PENTHOUSE 2 BEDROOMS 2 BATHROOMS IN RIO REAL

Rio Real

REF# BEMR4094857 €1,200,000

| BEDS | BATHS | BUILT  | TERRACE |
|------|-------|--------|---------|
| 2    | 2     | 344 m² | 125 m²  |

Huge last floor apartment with 360 degrees panoramic sea views

This amazing property offers spacious interior spaces and absolutely amazing sea views over the whole coast. The property consists of big entrance with a guest toilet, huge living and dinning areas, good size kitchen connected to the living area, the access to the huge terrace that goes around the whole property. A small room that can easily converted and expanded in to a bedroom in-suite, main bedroom is in-suite and access to the terrace as well, the second bedroom with mountains views and its bathrooms. The property has 2 parkings spaces and two storages. MUST BE SEEN. The complex is situated in Rio Real area, just within 5 minutes drive from Marbella City and all facilities, surrounded by golf courses and nearby the best beach of Marbella with plenty of beach restaurants and all services.