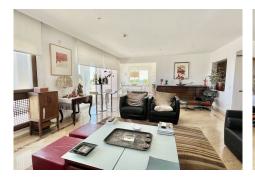

#### PENTHOUSE 2 BEDROOMS 2 BATHROOMS IN RIO REAL

Rio Real

REF# BEMR4094857 €1,200,000

| BEDS | BATHS | BUILT  | TERRACE |
|------|-------|--------|---------|
| 2    | 2     | 344 m² | 125 m²  |

Huge last floor apartment with 360 degrees panoramic sea views

This amazing property offers spacious interior spaces and absolutely amazing sea views over the whole coast. The property consists of big entrance with a guest toilet, huge living and dinning areas, good size kitchen connected to the living area, the access to the huge terrace that goes around the whole property. A small room that can easily converted and expanded in to a bedroom in-suite, main bedroom is in-suite and access to the terrace as well, the second bedroom with mountains views and its bathrooms. The property has 2 parkings spaces and two storages. MUST BE SEEN. The complex is situated in Rio Real area, just within 5 minutes drive from Marbella City and all facilities, surrounded by golf courses and nearby the best beach of Marbella with plenty of beach restaurants and all services.