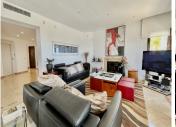

#### PENTHOUSE 2 BEDROOMS 2 BATHROOMS IN RIO REAL

Rio Real

REF# BEMR4094857 €1,200,000

| BEDS | BATHS | BUILT  | TERRACE |
|------|-------|--------|---------|
| 2    | 2     | 344 m² | 125 m²  |

Huge last floor apartment with 360 degrees panoramic sea views

This amazing property offers spacious interior spaces and absolutely amazing sea views over the whole coast. The property consists of big entrance with a guest toilet, huge living and dinning areas, good size kitchen connected to the living area, the access to the huge terrace that goes around the whole property. A small room that can easily converted and expanded in to a bedroom in-suite, main bedroom is in-suite and access to the terrace as well, the second bedroom with mountains views and its bathrooms. The property has 2 parkings spaces and two storages. MUST BE SEEN. The complex is situated in Rio Real area, just within 5 minutes drive from Marbella City and all facilities, surrounded by golf courses and nearby the best beach of Marbella with plenty of beach restaurants and all services.