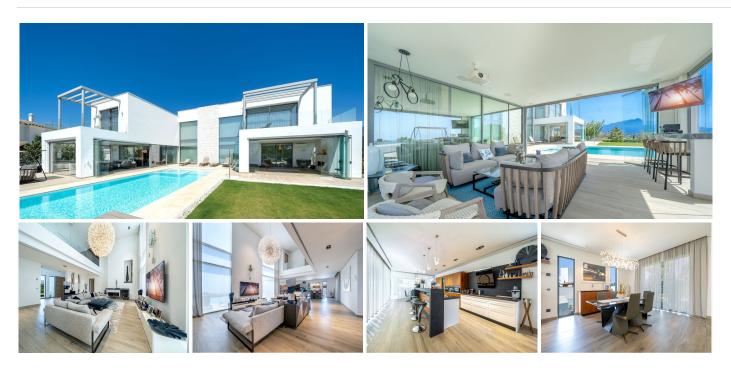

## HOUSE 6 BEDROOMS 7 BATHROOMS IN BENAHAVIS

Benahavis

REF# BEMR4095103 €5,000,000

| BEDS | BATHS | BUILT   | PLOT    |
|------|-------|---------|---------|
| 6    | 7     | 1101 m² | 2451 m² |

Small development of 14 houses in Benahavis, in an attractive location, with high standard residences and complexes, with 360-degree views to golf courses, mountains and coast.

The complex is within walking distance of three golf courses, restaurants, shops, a supermarket and an international bilingual school.

Modern villa with 6 bedrooms, 7 bathrooms.

Entrance level: living room, open kitchen with dining area, 1 bedroom with bathroom in suite and terrace, guest toilet and large terraces with barbecue area, swimming pool and garden.

First floor: spacious master with walk-in closet and bathroom. 2 children's rooms with bathroom in suite.

Lower level: 2 ensuite bedrooms, sauna, Turkish bath, gym, games and cinema room, laundry room and 4 car garage.

Well-kept, large garden and external parking space for cars.

The house enjoys wonderful panoramic views of the mountains, golf courses and the Mediterranean Sea.

+34 952 939 460 · info@bromleyestatesmarbella.com Urbanizacion El Rosario, CN340, Km 188, Marbella, Malaga 29603