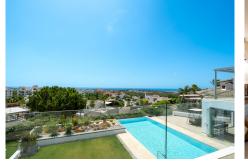

## HOUSE 6 BEDROOMS 7 BATHROOMS IN BENAHAVIS

Benahavis

REF# BEMR4095103 €5,000,000

| BEDS | BATHS | BUILT   | PLOT    |
|------|-------|---------|---------|
| 6    | 7     | 1101 m² | 2451 m² |

Small development of 14 houses in Benahavis, in an attractive location, with high standard residences and complexes, with 360-degree views to golf courses, mountains and coast.

Well-kept, large garden and external parking space for cars.

The house enjoys wonderful panoramic views of the mountains, golf courses and the Mediterranean Sea.

+34 952 939 460 · info@bromleyestatesmarbella.com Urbanizacion El Rosario, CN340, Km 188, Marbella, Malaga 29603