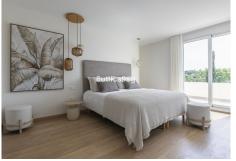

This apartment is completely renovated, with a kitchen open to the living room, new bathrooms, porcelain floors, wooden flooring in bedrooms, etc. and nobody has lived in yet after the reform, so it is like a brand new home.

It has 3 bedrooms and 3 bathrooms, of which 2 bathrooms are en suite. A spacious living room with an open kitchen, fully equipped with high-end appliances, including a coffee machine and a wine cooler.