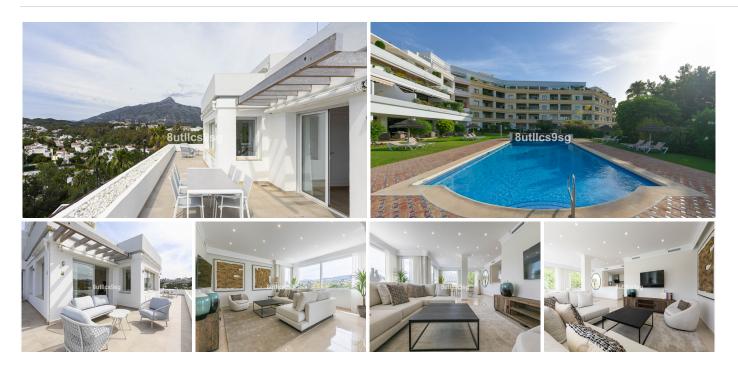

## REF# BEMR4095790 €1,410,000

| BEDS | BATHS | BUILT  | TERRACE |
|------|-------|--------|---------|
| 3    | 3     | 247 m² | 91 m²   |

Spectacular 3-bedroom apartment in the Las Brisas – Hotel del Golf urbanization, next to the Las Brisas Golf clubhouse, in the heart of Nueva Andalucía.

The terrace is amazing and very big, with views to three sides of the property: towards the hills of Nueva Andalucía and towards Golf Las Brisas.

This property is in perfect condition, practically brand new, in addition to offering state-of-the-art air conditioning and underfloor heating throughout the house and manageable by zones. A parking space included in the price.

## BROMLEY ESTATES Marbella

The urbanization has 24-hour security, a concierge during the day to help with whatever is necessary, magnificent gardens and a community pool. Located next to the clubhouse of Las Brisas Golf, one of the best courses not only in Marbella, but in Spain, it has direct access to the club's restaurant. In addition, just a few minutes from all the services and leisure areas of Nueva Andalucía, including restaurants, shops, banks, supermarkets, and the Aloha and Los Naranjos golf courses.