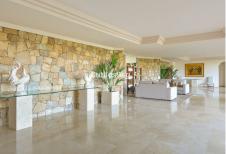

This apartment is completely renovated, with a kitchen open to the living room, new bathrooms, porcelain floors, wooden flooring in bedrooms, etc. and nobody has lived in yet after the reform, so it is like a brand new home.

It has 3 bedrooms and 3 bathrooms, of which 2 bathrooms are en suite. A spacious living room with an open kitchen, fully equipped with high-end appliances, including a coffee machine and a wine cooler.