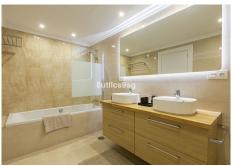

This apartment is completely renovated, with a kitchen open to the living room, new bathrooms, porcelain floors, wooden flooring in bedrooms, etc. and nobody has lived in yet after the reform, so it is like a brand new home.

It has 3 bedrooms and 3 bathrooms, of which 2 bathrooms are en suite. A spacious living room with an open kitchen, fully equipped with high-end appliances, including a coffee machine and a wine cooler.