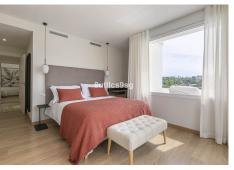

This apartment is completely renovated, with a kitchen open to the living room, new bathrooms, porcelain floors, wooden flooring in bedrooms, etc. and nobody has lived in yet after the reform, so it is like a brand new home.

It has 3 bedrooms and 3 bathrooms, of which 2 bathrooms are en suite. A spacious living room with an open kitchen, fully equipped with high-end appliances, including a coffee machine and a wine cooler.