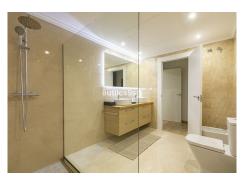

This apartment is completely renovated, with a kitchen open to the living room, new bathrooms, porcelain floors, wooden flooring in bedrooms, etc. and nobody has lived in yet after the reform, so it is like a brand new home.

It has 3 bedrooms and 3 bathrooms, of which 2 bathrooms are en suite. A spacious living room with an open kitchen, fully equipped with high-end appliances, including a coffee machine and a wine cooler.