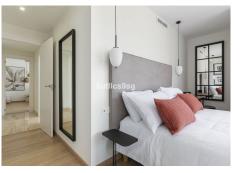

This apartment is completely renovated, with a kitchen open to the living room, new bathrooms, porcelain floors, wooden flooring in bedrooms, etc. and nobody has lived in yet after the reform, so it is like a brand new home.

It has 3 bedrooms and 3 bathrooms, of which 2 bathrooms are en suite. A spacious living room with an open kitchen, fully equipped with high-end appliances, including a coffee machine and a wine cooler.