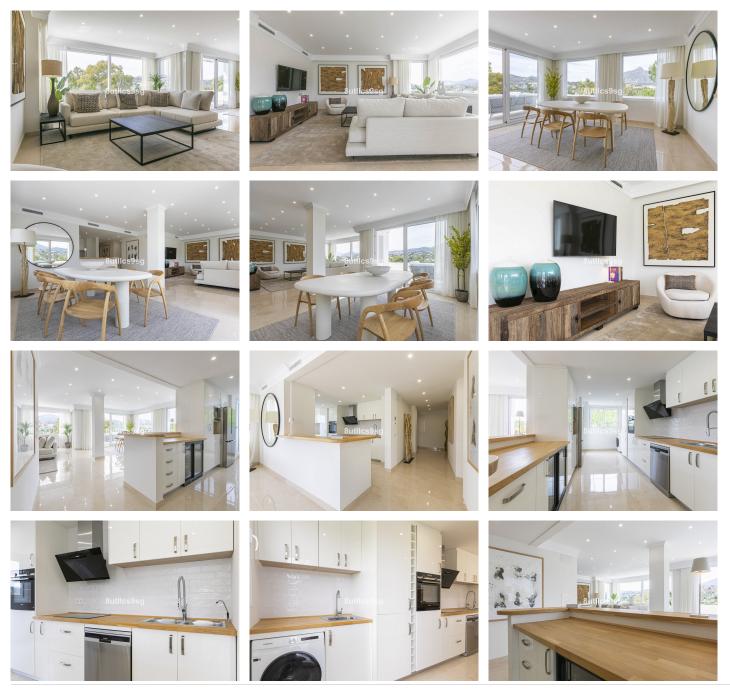

This apartment is completely renovated, with a kitchen open to the living room, new bathrooms, porcelain floors, wooden flooring in bedrooms, etc. and nobody has lived in yet after the reform, so it is like a brand new home.

It has 3 bedrooms and 3 bathrooms, of which 2 bathrooms are en suite. A spacious living room with an open kitchen, fully equipped with high-end appliances, including a coffee machine and a wine cooler.