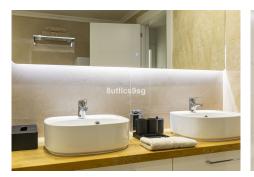

This apartment is completely renovated, with a kitchen open to the living room, new bathrooms, porcelain floors, wooden flooring in bedrooms, etc. and nobody has lived in yet after the reform, so it is like a brand new home.

It has 3 bedrooms and 3 bathrooms, of which 2 bathrooms are en suite. A spacious living room with an open kitchen, fully equipped with high-end appliances, including a coffee machine and a wine cooler.