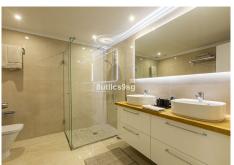

This apartment is completely renovated, with a kitchen open to the living room, new bathrooms, porcelain floors, wooden flooring in bedrooms, etc. and nobody has lived in yet after the reform, so it is like a brand new home.

It has 3 bedrooms and 3 bathrooms, of which 2 bathrooms are en suite. A spacious living room with an open kitchen, fully equipped with high-end appliances, including a coffee machine and a wine cooler.