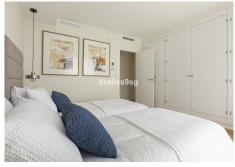

This apartment is completely renovated, with a kitchen open to the living room, new bathrooms, porcelain floors, wooden flooring in bedrooms, etc. and nobody has lived in yet after the reform, so it is like a brand new home.

It has 3 bedrooms and 3 bathrooms, of which 2 bathrooms are en suite. A spacious living room with an open kitchen, fully equipped with high-end appliances, including a coffee machine and a wine cooler.