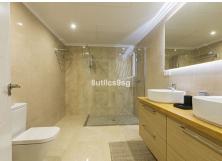

This apartment is completely renovated, with a kitchen open to the living room, new bathrooms, porcelain floors, wooden flooring in bedrooms, etc. and nobody has lived in yet after the reform, so it is like a brand new home.

It has 3 bedrooms and 3 bathrooms, of which 2 bathrooms are en suite. A spacious living room with an open kitchen, fully equipped with high-end appliances, including a coffee machine and a wine cooler.