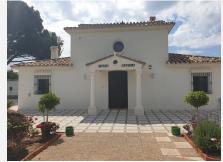

Nestled between the golf courses of La Cala Golf and Santana Golf, this well-built finca constructed in 1987 offers stunning green views on a magnificent country plot of 12.000 m2 only 10 minutes drive from a wealth of amenities and the beach at La Cala de Mijas. The property features a large lawn garden and pool with wonderful open views overlooking private meadows with wild flowers towards Santana Golf, with a majestic forest and mountain backdrop. This is truly a nature lover's paradise in an idyllic environment not far from the coast. Upon entry, there is a private gated driveway leading to extensive private parking. Inside, there is a spacious open plan living and dining area with fireplace opening onto the covered garden terrace with wonderful open views, a modern fully equipped kitchen, two large bedrooms, one with en-suite bathroom, and a guest bathroom. The grand entrance hall in traditional style leads upstairs to another large en-suite bedroom + a mezzanine office area. The well built property features aluminium windows, solid wooden doors and carpentry in a traditional finca style, as well as efficient gas central heating. Outside, the substantial lawn garden leads out to a large private swimming pool with private meadows beyond, as well as an out-house for storage and workshop. All in all, this is an excellent opportunity for a very large plot in a stunningly beautiful natural environment only 10 minutes from La Cala. Priced to sell reduced from €950.000