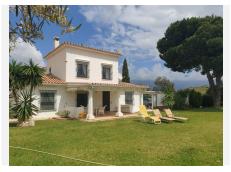

Nestled between the golf courses of La Cala Golf and Santana Golf, this well-built finca constructed in 1987 offers stunning green views on a magnificent country plot of 12.000 m2 only 10 minutes drive from a wealth of amenities and the beach at La Cala de Mijas. The property features a large lawn garden and pool with wonderful open views overlooking private meadows with wild flowers towards Santana Golf, with a majestic forest and mountain backdrop. This is truly a nature lover's paradise in an idyllic environment not far from the coast. Upon entry, there is a private gated driveway leading to extensive private parking. Inside, there is a spacious open plan living and dining area with fireplace opening onto the covered garden terrace with wonderful open views, a modern fully equipped kitchen, two large bedrooms, one with en-suite bathroom, and a guest bathroom. The grand entrance hall in traditional style leads upstairs to another large en-suite bedroom + a mezzanine office area. The well built property features aluminium windows, solid wooden doors and carpentry in a traditional finca style, as well as efficient gas central heating. Outside, the substantial lawn garden leads out to a large private swimming pool with private meadows beyond, as well as an out-house for storage and workshop. All in all, this is an excellent opportunity for a very large plot in a stunningly beautiful natural environment only 10 minutes from La Cala. Priced to sell reduced from €950.000