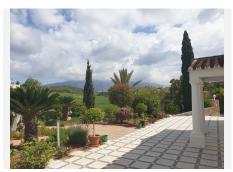

Nestled between the golf courses of La Cala Golf and Santana Golf, this well-built finca constructed in 1987 offers stunning green views on a magnificent country plot of 12.000 m2 only 10 minutes drive from a wealth of amenities and the beach at La Cala de Mijas. The property features a large lawn garden and pool with wonderful open views overlooking private meadows with wild flowers towards Santana Golf, with a majestic forest and mountain backdrop. This is truly a nature lover's paradise in an idyllic environment not far from the coast. Upon entry, there is a private gated driveway leading to extensive private parking. Inside, there is a spacious open plan living and dining area with fireplace opening onto the covered garden terrace with wonderful open views, a modern fully equipped kitchen, two large bedrooms, one with en-suite bathroom, and a guest bathroom. The grand entrance hall in traditional style leads upstairs to another large en-suite bedroom + a mezzanine office area. The well built property features aluminium windows, solid wooden doors and carpentry in a traditional finca style, as well as efficient gas central heating. Outside, the substantial lawn garden leads out to a large private swimming pool with private meadows beyond, as well as an out-house for storage and workshop. All in all, this is an excellent opportunity for a very large plot in a stunningly beautiful natural environment only 10 minutes from La Cala. Priced to sell reduced from €950.000