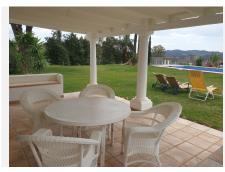

Nestled between the golf courses of La Cala Golf and Santana Golf, this well-built finca constructed in 1987 offers stunning green views on a magnificent country plot of 12.000 m2 only 10 minutes drive from a wealth of amenities and the beach at La Cala de Mijas. The property features a large lawn garden and pool with wonderful open views overlooking private meadows with wild flowers towards Santana Golf, with a majestic forest and mountain backdrop. This is truly a nature lover's paradise in an idyllic environment not far from the coast. Upon entry, there is a private gated driveway leading to extensive private parking. Inside, there is a spacious open plan living and dining area with fireplace opening onto the covered garden terrace with wonderful open views, a modern fully equipped kitchen, two large bedrooms, one with en-suite bathroom, and a guest bathroom. The grand entrance hall in traditional style leads upstairs to another large en-suite bedroom + a mezzanine office area. The well built property features aluminium windows, solid wooden doors and carpentry in a traditional finca style, as well as efficient gas central heating. Outside, the substantial lawn garden leads out to a large private swimming pool with private meadows beyond, as well as an out-house for storage and workshop. All in all, this is an excellent opportunity for a very large plot in a stunningly beautiful natural environment only 10 minutes from La Cala. Priced to sell reduced from €950.000