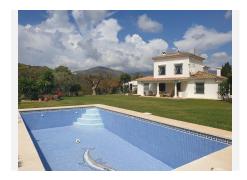

Nestled between the golf courses of La Cala Golf and Santana Golf, this well-built finca constructed in 1987 offers stunning green views on a magnificent country plot of 12.000 m2 only 10 minutes drive from a wealth of amenities and the beach at La Cala de Mijas. The property features a large lawn garden and pool with wonderful open views overlooking private meadows with wild flowers towards Santana Golf, with a majestic forest and mountain backdrop. This is truly a nature lover's paradise in an idyllic environment not far from the coast. Upon entry, there is a private gated driveway leading to extensive private parking. Inside, there is a spacious open plan living and dining area with fireplace opening onto the covered garden terrace with wonderful open views, a modern fully equipped kitchen, two large bedrooms, one with en-suite bathroom, and a guest bathroom. The grand entrance hall in traditional style leads upstairs to another large en-suite bedroom + a mezzanine office area. The well built property features aluminium windows, solid wooden doors and carpentry in a traditional finca style, as well as efficient gas central heating. Outside, the substantial lawn garden leads out to a large private swimming pool with private meadows beyond, as well as an out-house for storage and workshop. All in all, this is an excellent opportunity for a very large plot in a stunningly beautiful natural environment only 10 minutes from La Cala. Priced to sell reduced from €950.000