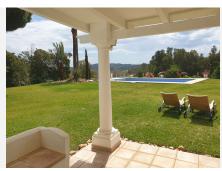

Nestled between the golf courses of La Cala Golf and Santana Golf, this well-built finca constructed in 1987 offers stunning green views on a magnificent country plot of 12.000 m2 only 10 minutes drive from a wealth of amenities and the beach at La Cala de Mijas. The property features a large lawn garden and pool with wonderful open views overlooking private meadows with wild flowers towards Santana Golf, with a majestic forest and mountain backdrop. This is truly a nature lover's paradise in an idyllic environment not far from the coast. Upon entry, there is a private gated driveway leading to extensive private parking. Inside, there is a spacious open plan living and dining area with fireplace opening onto the covered garden terrace with wonderful open views, a modern fully equipped kitchen, two large bedrooms, one with en-suite bathroom, and a guest bathroom. The grand entrance hall in traditional style leads upstairs to another large en-suite bedroom + a mezzanine office area. The well built property features aluminium windows, solid wooden doors and carpentry in a traditional finca style, as well as efficient gas central heating. Outside, the substantial lawn garden leads out to a large private swimming pool with private meadows beyond, as well as an out-house for storage and workshop. All in all, this is an excellent opportunity for a very large plot in a stunningly beautiful natural environment only 10 minutes from La Cala. Priced to sell reduced from €950.000