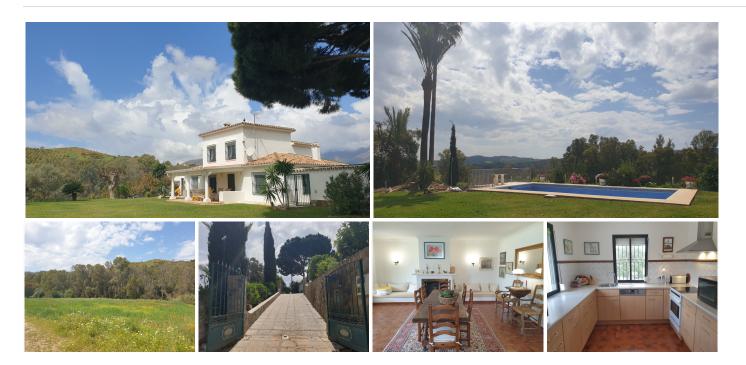

Nestled between the golf courses of La Cala Golf and Santana Golf, this well-built finca constructed in 1987 offers stunning green views on a magnificent country plot of 12.000 m2 only 10 minutes drive from a wealth of amenities and the beach at La Cala de Mijas. The property features a large lawn garden and pool with wonderful open views overlooking private meadows with wild flowers towards Santana Golf, with a majestic forest and mountain backdrop. This is truly a nature lover's paradise in an idyllic environment not far from the coast. Upon entry, there is a private gated driveway leading to extensive private parking. Inside, there is a spacious open plan living and dining area with fireplace opening onto the covered garden terrace with wonderful open views, a modern fully equipped kitchen, two large bedrooms, one with en-suite bathroom, and a guest bathroom. The grand entrance hall in traditional style leads upstairs to another large en-suite bedroom + a mezzanine office area. The well built property features aluminium windows, solid wooden doors and carpentry in a traditional finca style, as well as efficient gas central heating. Outside, the substantial lawn garden leads out to a large private swimming pool with private meadows beyond, as well as an out-house for storage and workshop. All in all, this is an excellent opportunity for a very large plot in a stunningly beautiful natural environment only 10 minutes from La Cala. Priced to sell reduced from €950.000