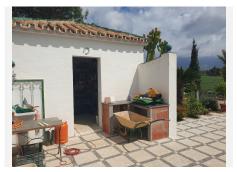

Nestled between the golf courses of La Cala Golf and Santana Golf, this well-built finca constructed in 1987 offers stunning green views on a magnificent country plot of 12.000 m2 only 10 minutes drive from a wealth of amenities and the beach at La Cala de Mijas. The property features a large lawn garden and pool with wonderful open views overlooking private meadows with wild flowers towards Santana Golf, with a majestic forest and mountain backdrop. This is truly a nature lover's paradise in an idyllic environment not far from the coast. Upon entry, there is a private gated driveway leading to extensive private parking. Inside, there is a spacious open plan living and dining area with fireplace opening onto the covered garden terrace with wonderful open views, a modern fully equipped kitchen, two large bedrooms, one with en-suite bathroom, and a guest bathroom. The grand entrance hall in traditional style leads upstairs to another large en-suite bedroom + a mezzanine office area. The well built property features aluminium windows, solid wooden doors and carpentry in a traditional finca style, as well as efficient gas central heating. Outside, the substantial lawn garden leads out to a large private swimming pool with private meadows beyond, as well as an out-house for storage and workshop. All in all, this is an excellent opportunity for a very large plot in a stunningly beautiful natural environment only 10 minutes from La Cala. Priced to sell reduced from €950.000