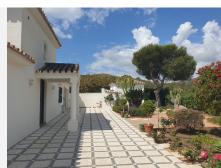

Nestled between the golf courses of La Cala Golf and Santana Golf, this well-built finca constructed in 1987 offers stunning green views on a magnificent country plot of 12.000 m2 only 10 minutes drive from a wealth of amenities and the beach at La Cala de Mijas. The property features a large lawn garden and pool with wonderful open views overlooking private meadows with wild flowers towards Santana Golf, with a majestic forest and mountain backdrop. This is truly a nature lover's paradise in an idyllic environment not far from the coast. Upon entry, there is a private gated driveway leading to extensive private parking. Inside, there is a spacious open plan living and dining area with fireplace opening onto the covered garden terrace with wonderful open views, a modern fully equipped kitchen, two large bedrooms, one with en-suite bathroom, and a guest bathroom. The grand entrance hall in traditional style leads upstairs to another large en-suite bedroom + a mezzanine office area. The well built property features aluminium windows, solid wooden doors and carpentry in a traditional finca style, as well as efficient gas central heating. Outside, the substantial lawn garden leads out to a large private swimming pool with private meadows beyond, as well as an out-house for storage and workshop. All in all, this is an excellent opportunity for a very large plot in a stunningly beautiful natural environment only 10 minutes from La Cala. Priced to sell reduced from €950.000