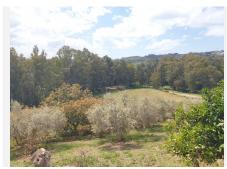

Nestled between the golf courses of La Cala Golf and Santana Golf, this well-built finca constructed in 1987 offers stunning green views on a magnificent country plot of 12.000 m2 only 10 minutes drive from a wealth of amenities and the beach at La Cala de Mijas. The property features a large lawn garden and pool with wonderful open views overlooking private meadows with wild flowers towards Santana Golf, with a majestic forest and mountain backdrop. This is truly a nature lover's paradise in an idyllic environment not far from the coast. Upon entry, there is a private gated driveway leading to extensive private parking. Inside, there is a spacious open plan living and dining area with fireplace opening onto the covered garden terrace with wonderful open views, a modern fully equipped kitchen, two large bedrooms, one with en-suite bathroom, and a guest bathroom. The grand entrance hall in traditional style leads upstairs to another large en-suite bedroom + a mezzanine office area. The well built property features aluminium windows, solid wooden doors and carpentry in a traditional finca style, as well as efficient gas central heating. Outside, the substantial lawn garden leads out to a large private swimming pool with private meadows beyond, as well as an out-house for storage and workshop. All in all, this is an excellent opportunity for a very large plot in a stunningly beautiful natural environment only 10 minutes from La Cala. Priced to sell reduced from €950.000