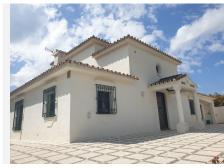

Nestled between the golf courses of La Cala Golf and Santana Golf, this well-built finca constructed in 1987 offers stunning green views on a magnificent country plot of 12.000 m2 only 10 minutes drive from a wealth of amenities and the beach at La Cala de Mijas. The property features a large lawn garden and pool with wonderful open views overlooking private meadows with wild flowers towards Santana Golf, with a majestic forest and mountain backdrop. This is truly a nature lover's paradise in an idyllic environment not far from the coast. Upon entry, there is a private gated driveway leading to extensive private parking. Inside, there is a spacious open plan living and dining area with fireplace opening onto the covered garden terrace with wonderful open views, a modern fully equipped kitchen, two large bedrooms, one with en-suite bathroom, and a guest bathroom. The grand entrance hall in traditional style leads upstairs to another large en-suite bedroom + a mezzanine office area. The well built property features aluminium windows, solid wooden doors and carpentry in a traditional finca style, as well as efficient gas central heating. Outside, the substantial lawn garden leads out to a large private swimming pool with private meadows beyond, as well as an out-house for storage and workshop. All in all, this is an excellent opportunity for a very large plot in a stunningly beautiful natural environment only 10 minutes from La Cala. Priced to sell reduced from €950.000