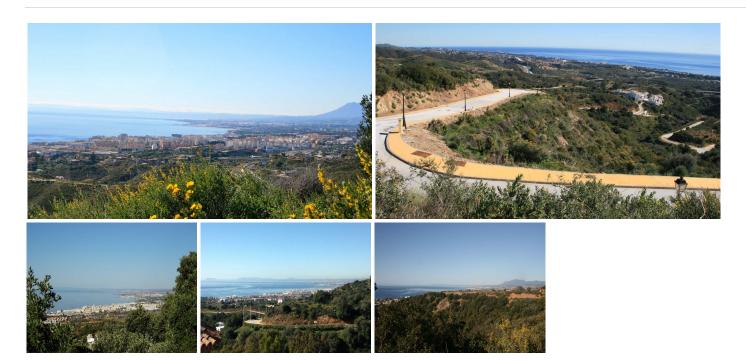

## REF# BEMR4097512 €850,000

| BEDS | BATHS | BUILT | PLOT    |
|------|-------|-------|---------|
|      |       | m²    | 1966 m² |

These plots located 5 km east of Marbella offers a broad range of features. Stunning views, paved roads and pavements, street lighting, walking trails, and extensive green zones very close to the best beaches in Marbella. The currently available plots are J1,J2,J3 and J13 in sector J.They all have sea views and the build ability is 30% of the surface of each plot. The plots J1 and J2 are southeast facing and J3 is south and southeast and Plot J13 has very good views. All 4 are located within a natural park and have a unique and privileged position. They are nestled between the sparkling azure sea and beaches on a tranquil countryside with majestic mountains as background, yet close to the centre of Marbella Town and nearby golf courses.