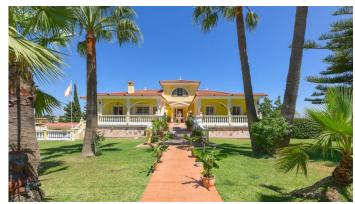

## HOUSE 9 BEDROOMS 5 BATHROOMS IN ALHAURIN DE LA TORRE

Alhaurin de la Torre

REF# BEMR4097800 €1,380,000

| BEDS | BATHS | BUILT  | PLOT    | TERRACE |
|------|-------|--------|---------|---------|
| 9    | 5     | 741 m² | 2569 m² | 100 m²  |

Impressive villa that we find in the sought after urbanization of Pinos de Alhaurín el Alhaurín de la Torre.

The property has a spectacular entrance with a large garden, we go up to the main house with 3 bedrooms, a spacious living room with a fabulous terrace and wonderful panoramic views of the mountains and even the Bay of Malaga and the sea. Completely renovated, with a large equipped and furnished kitchen and designer bathrooms. Air conditioning with heat pump, telephone alarm, insulating glass, video surveillance.