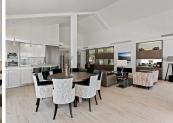

We proudly present this outstanding and luxurious villa, reformed to very high modern standards. The property has impressive high ceilings and windows, thus creating grandeur yet still offering the comfort of being built all on one level. The private driveway leads to the large garage with direct access to the house. The main entrance door opens to an impressive hallway with glass doors to access to spacious living room with open fully fitted kitchen. The outdoor area is beautiful, surrounded by green and the blue sky of Elviria. It has a charming, partly covered terrace, manicured garden and large swimming pool, ideal for entertaining family and friends. The villa comes with six bedrooms all with ensuite bathrooms and a guest toilet. The house offers many extras such as a second sitting lounge, automatic blinds in all windows, mosquito nets, separate laundry area, hot and cold air conditioning, interior and exterior alarm and a large garage. It has the pleasant feel of living in the countryside yet is located at only 5 minutes from all local amenities of Elviria and its fine sandy beaches. This property will impress the most discerning client.