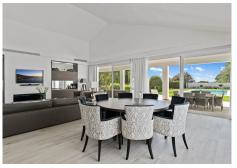

We proudly present this outstanding and luxurious villa, reformed to very high modern standards. The property has impressive high ceilings and windows, thus creating grandeur yet still offering the comfort of being built all on one level. The private driveway leads to the large garage with direct access to the house. The main entrance door opens to an impressive hallway with glass doors to access to spacious living room with open fully fitted kitchen. The outdoor area is beautiful, surrounded by green and the blue sky of Elviria. It has a charming, partly covered terrace, manicured garden and large swimming pool, ideal for entertaining family and friends. The villa comes with six bedrooms all with ensuite bathrooms and a guest toilet. The house offers many extras such as a second sitting lounge, automatic blinds in all windows, mosquito nets, separate laundry area, hot and cold air conditioning, interior and exterior alarm and a large garage. It has the pleasant feel of living in the countryside yet is located at only 5 minutes from all local amenities of Elviria and its fine sandy beaches. This property will impress the most discerning client.