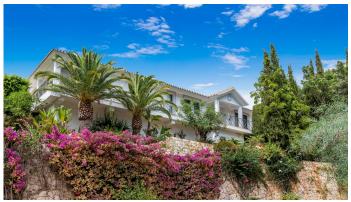

#### HOUSE 6 BEDROOMS 6.5 BATHROOMS IN ELVIRIA

Elviria

REF# BEMR4098070 €2,200,000

| BEDS | BATHS | BUILT  | PLOT                | TERRACE |
|------|-------|--------|---------------------|---------|
| 6    | 6.5   | 454 m² | 2100 m <sup>2</sup> | 95 m²   |

We proudly present this outstanding and luxurious villa, reformed to very high modern standards. The property has impressive high ceilings and windows, thus creating grandeur yet still offering the comfort of being built all on one level. The private driveway leads to the large garage with direct access to the house. The main entrance door opens to an impressive hallway with glass doors to access to spacious living room with open fully fitted kitchen. The outdoor area is beautiful, surrounded by green and the blue sky of Elviria. It has a charming, partly covered terrace, manicured garden and large swimming pool, ideal for entertaining family and friends. The villa comes with six bedrooms all with ensuite bathrooms and a guest toilet. The house offers many extras such as a second sitting lounge, automatic blinds in all windows, mosquito nets, separate laundry area, hot and cold air conditioning, interior and exterior alarm and a large garage. It has the pleasant feel of living in the countryside yet is located at only 5 minutes from all local amenities of Elviria and its fine sandy beaches. This property will impress the most discerning client.