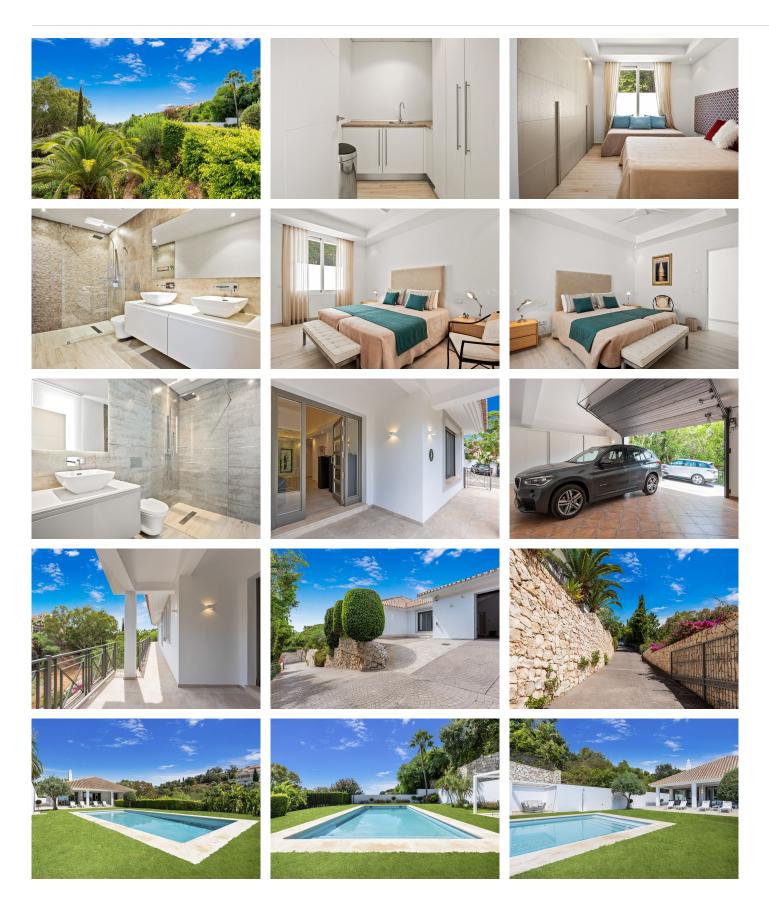

We proudly present this outstanding and luxurious villa, reformed to very high modern standards. The property has impressive high ceilings and windows, thus creating grandeur yet still offering the comfort of being built all on one level. The private driveway leads to the large garage with direct access to the house. The main entrance door opens to an impressive hallway with glass doors to access to spacious living room with open fully fitted kitchen. The outdoor area is beautiful, surrounded by green and the blue sky of Elviria. It has a charming, partly covered terrace, manicured garden and large swimming pool, ideal for entertaining family and friends. The villa comes with six bedrooms all with ensuite bathrooms and a guest toilet. The house offers many extras such as a second sitting lounge, automatic blinds in all windows, mosquito nets, separate laundry area, hot and cold air conditioning, interior and exterior alarm and a large garage. It has the pleasant feel of living in the countryside yet is located at only 5 minutes from all local amenities of Elviria and its fine sandy beaches. This property will impress the most discerning client.