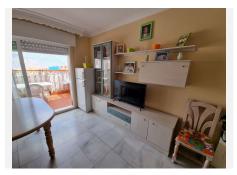

Beachside 2-bed penthouse with terrace and sea views.

The living room is large and bright with direct access to the terrace with sea views. The terrace area is large enough to fit a dining table comfortably in one side and still have plenty of terrace area.

The kitchen is independent and fully fitted with appliances. There is also a utility room next to it.

The 2-bedrooms are of a good size with fitted wardrobes. A full family bathroom with bathtub is just next to it.