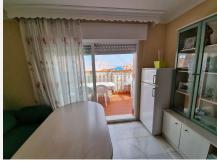

The kitchen is independent and fully fitted with appliances. There is also a utility room next to it.

The 2-bedrooms are of a good size with fitted wardrobes. A full family bathroom with bathtub is just next to it.