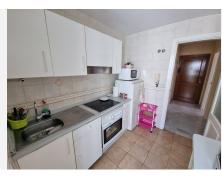

The kitchen is independent and fully fitted with appliances. There is also a utility room next to it.

The 2-bedrooms are of a good size with fitted wardrobes. A full family bathroom with bathtub is just next to it.