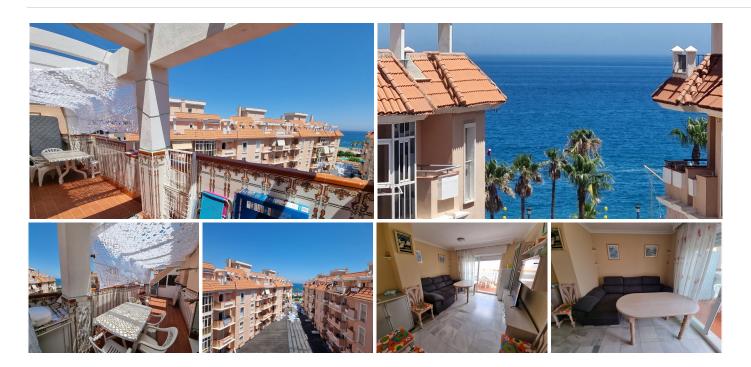

Beachside 2-bed penthouse with terrace and sea views.

The living room is large and bright with direct access to the terrace with sea views. The terrace area is large enough to fit a dining table comfortably in one side and still have plenty of terrace area.

The kitchen is independent and fully fitted with appliances. There is also a utility room next to it.

The 2-bedrooms are of a good size with fitted wardrobes. A full family bathroom with bathtub is just next to it.

There is also an extra space that they are currently using as room.

This apartment has a lot of potential, especially for families that want to live right next to the sea & in a town with all type of amenities.