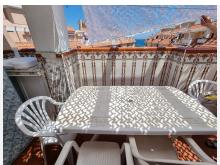

Beachside 2-bed penthouse with terrace and sea views.

The living room is large and bright with direct access to the terrace with sea views. The terrace area is large enough to fit a dining table comfortably in one side and still have plenty of terrace area.