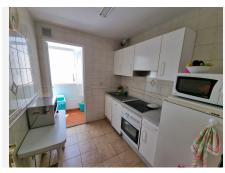

The kitchen is independent and fully fitted with appliances. There is also a utility room next to it.

The 2-bedrooms are of a good size with fitted wardrobes. A full family bathroom with bathtub is just next to it.