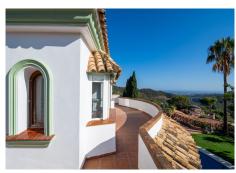

This villa is built over 3 levels on a plot of 980 square meters. The plot is very private and enjoys mesmerising views of lake, countryside and the sea that can never be interrupted.

The property can be accessed from 2 separate entrances. A double garage sits underneath the villa

## **BROMLEY ESTATES**

. Marbella.

allowing for access directly to the lower level and subsequently to the rest of the villa via an internal staircase. There is additionally another carport entrance which is accessed through automatic gates and leads to the principal front entrance of the home.