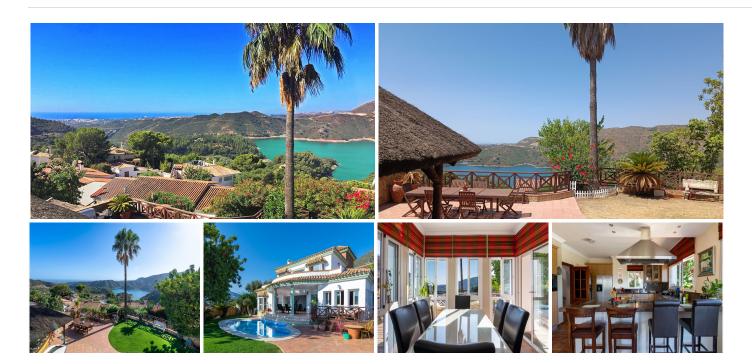

#### ADJUSTED PRICE - INCENTIVISED VENDOR!

Traditional Spanish-style villa in Cerros del Lago, just 8 minutes drive from Puerto Banus, and the beaches of Marbella.

This very picturesque location boasts some of the very best views available on the Costa del Sol, with the eye being able to appreciate the vista over the lake of Istan, Thr Mediterranean Sea and the coast of North Africa beyond.

VIEWS DONT GET BETTER THAN THESE.

INCREDIBLE SOUTH-WEST PANORAMIC SUNSETS EVERY DAY.

MARBELLA, GIBRALTAR, AFRICA......An ever-changing image.

An exceptional location is home to this fantastic villa sitting on the Istan hills above Marbella with breath-taking south-west views across the Mediterranean and to Africa.

This villa is built over 3 levels on a plot of 980 square meters. The plot is very private and enjoys mesmerising views of lake, countryside and the sea that can never be interrupted.

The property can be accessed from 2 separate entrances. A double garage sits underneath the villa