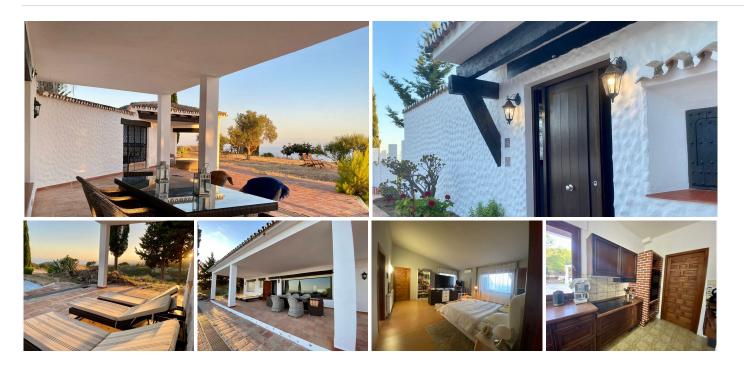

## HOUSE 5 BEDROOMS 4.5 BATHROOMS IN LAS CHAPAS

Las Chapas

REF# BEMR4102684 €2,700,000

| BEDS | BATHS | BUILT  | PLOT      |
|------|-------|--------|-----------|
| 5    | 4.5   | 790 m² | 110000 m² |

Country estate in the East of Marbella, for nature lovers. Great opportunity to build a dressage and circuit equestrian center with international competition capacity, in a quiet residential area just 10 minutes from the lively beaches and restaurants of Marbella. The plot has a total area of ??110,000 m2 and is located in Coto de los Dolores, near the small town of La Mairena in the mountains above Elviria and Las Chapas. There is a four-bedroom house, built in the centre of the plot, with a total area of ??475m2 with gardens and private pool and an additional one-bedroom house of 315m2 with kitchen for guests. Both houses are connected to the town infrastructure. In addition, there are three water wells on the plot for agricultural purposes.