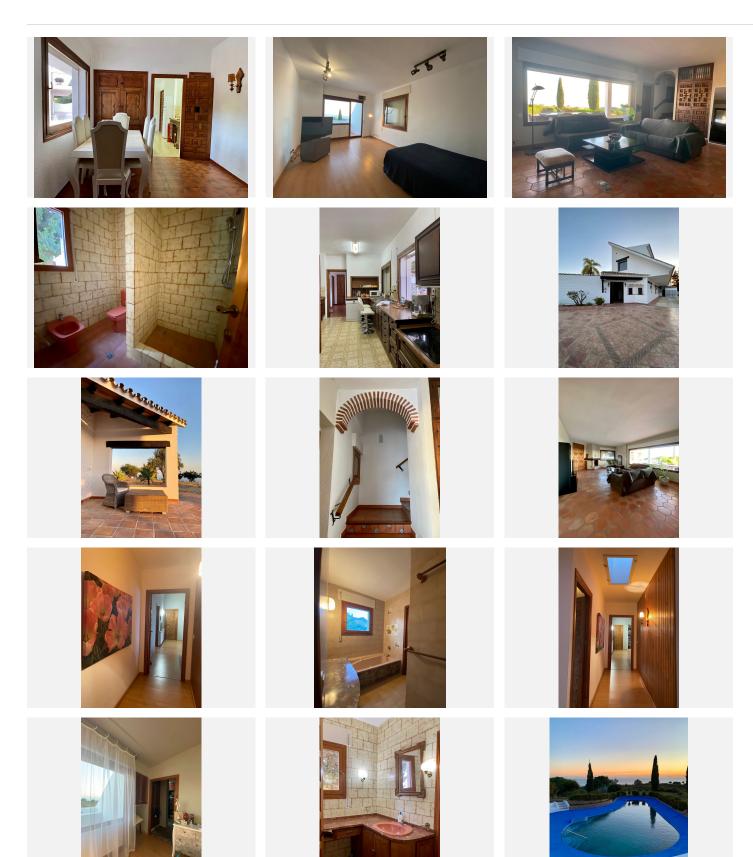

## HOUSE 5 BEDROOMS 4.5 BATHROOMS IN LAS CHAPAS

Las Chapas

REF# BEMR4102684 €2,700,000

| BEDS | BATHS | BUILT  | PLOT      |
|------|-------|--------|-----------|
| 5    | 4.5   | 790 m² | 110000 m² |

Country estate in the East of Marbella, for nature lovers. Great opportunity to build a dressage and circuit equestrian center with international competition capacity, in a quiet residential area just 10 minutes from the lively beaches and restaurants of Marbella. The plot has a total area of ??110,000 m2 and is located in Coto de los Dolores, near the small town of La Mairena in the mountains above Elviria and Las Chapas. There is a four-bedroom house, built in the centre of the plot, with a total area of ??475m2 with gardens and private pool and an additional one-bedroom house of 315m2 with kitchen for guests. Both houses are connected to the town infrastructure. In addition, there are three water wells on the plot for agricultural purposes.