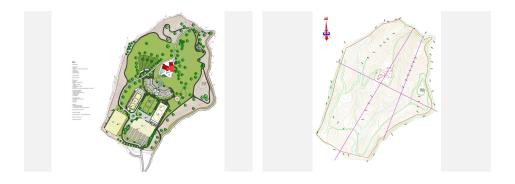

## HOUSE 5 BEDROOMS 4.5 BATHROOMS IN LAS CHAPAS

Las Chapas

REF# BEMR4102684 €2,700,000

| BEDS | BATHS | BUILT  | PLOT      |
|------|-------|--------|-----------|
| 5    | 4.5   | 790 m² | 110000 m² |

Country estate in the East of Marbella, for nature lovers. Great opportunity to build a dressage and circuit equestrian center with international competition capacity, in a quiet residential area just 10 minutes from the lively beaches and restaurants of Marbella. The plot has a total area of ??110,000 m2 and is located in Coto de los Dolores, near the small town of La Mairena in the mountains above Elviria and Las Chapas. There is a four-bedroom house, built in the centre of the plot, with a total area of ??475m2 with gardens and private pool and an additional one-bedroom house of 315m2 with kitchen for guests. Both houses are connected to the town infrastructure. In addition, there are three water wells on the plot for agricultural purposes.